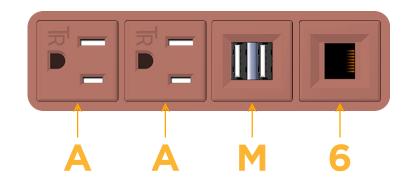

### Module/Port Options:

- **Tamper Resistant AC Receptacle** Α
- USB-A & USB-C (20W) E
- Double USB-A (Fast Charging Ports 18W) Μ
- H. HDMI
- 6 CAT 6
- 12 RJ 12
- Switched AC X
- 3-Way Switch (Low Voltage) Y
- V USB-C (45W High Speed Charging Port)
- USB-C (25W High Speed Charging Port)
- R Switched AC (Rocker Switch)
- D Dimmer Switch