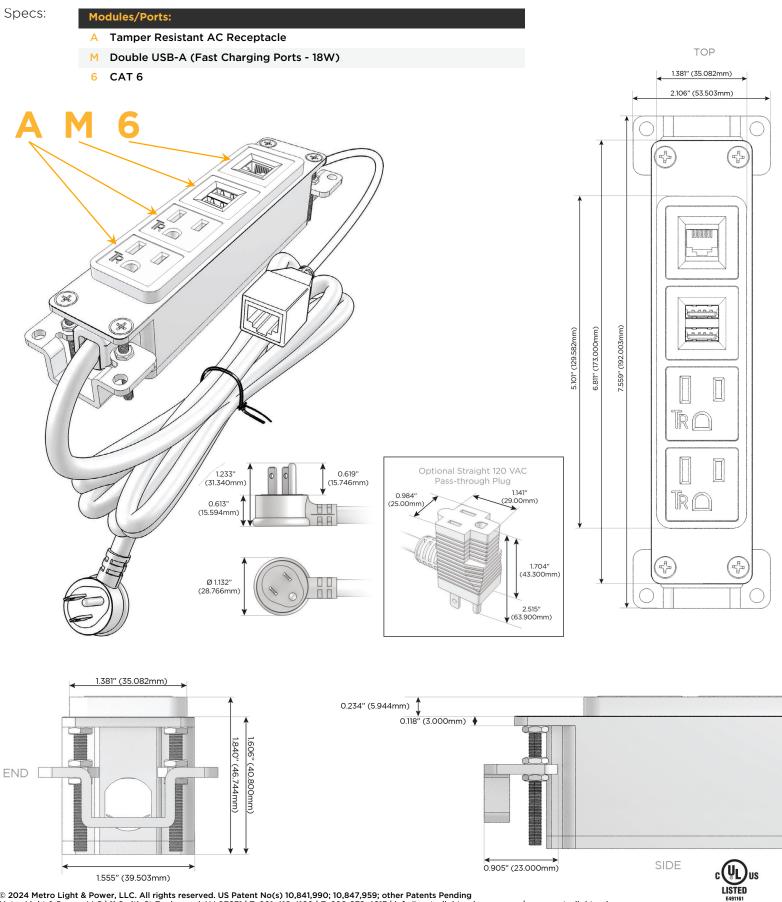

### Module/Port Options:

- **Tamper Resistant AC Receptacle** Α
- USB-A & USB-C (20W) E
- Double USB-A (Fast Charging Ports 18W) Μ
- H. HDMI
- 6 CAT 6
- 12 RJ 12
- Switched AC X
- 3-Way Switch (Low Voltage) Y
- V USB-C (45W High Speed Charging Port)
- USB-C (25W High Speed Charging Port)
- R Switched AC (Rocker Switch)
- D Dimmer Switch

#### Plug:

Supplied with Low Profile Flat 45° Angle 120 VAC Plug

**Optional Standard Straight 120 VAC Plug** 

Optional Straight 120 VAC Pass-through Plug

- CLEAN, COMPACT DESIGN
- STREAMLINED
- LOW PROFILE
- SIDE-EXITING CORDS
- PLUG & PLAY
- 6' AC CORD & PLUG (FLAT PLUG STANDARD)
- CUSTOMIZABLE CONFIGURATIONS AND FINISHES
- UL LISTED FOR MOUNTING IN FURNITURE
- 15A