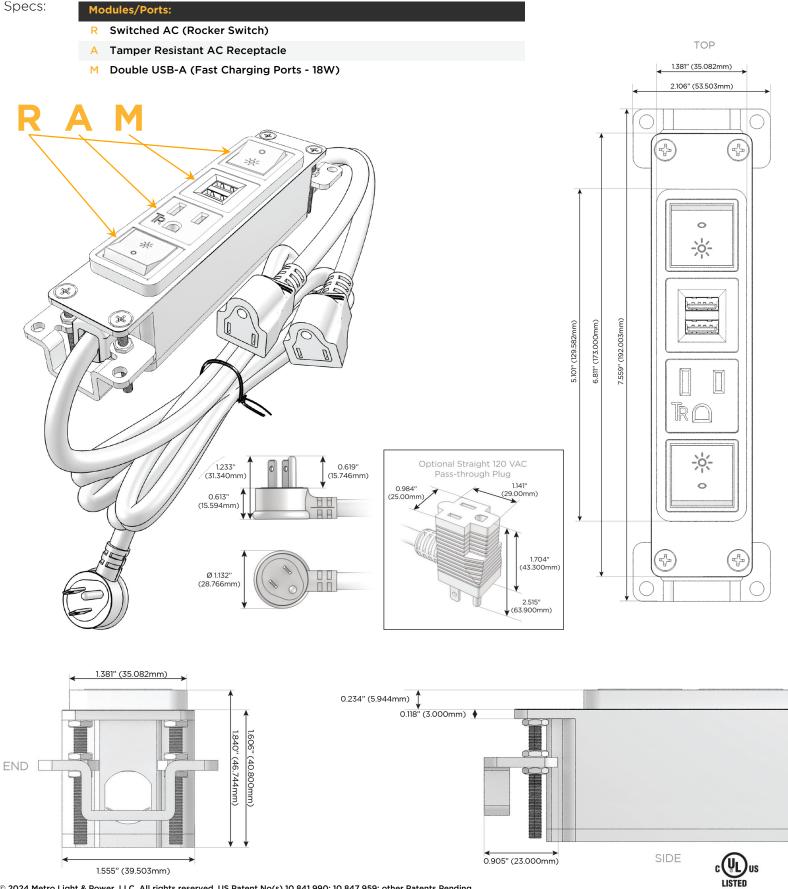

# Module/Port Options:

- **Tamper Resistant AC Receptacle** Α
- E USB-A & USB-C (20W)
- Double USB-A (Fast Charging Ports 18W) Μ
- H. HDMI
- 6 CAT 6
- 12 RJ 12
- Switched AC X
- 3-Way Switch (Low Voltage)
- V USB-C (45W High Speed Charging Port)
- USB-C (25W High Speed Charging Port)
- Switched AC (Rocker Switch) R
- D Dimmer Switch

## Plug:

Supplied with Low Profile Flat 45° Angle 120 VAC Plug

**Optional Standard Straight 120 VAC Plug** 

Optional Straight 120 VAC Pass-through Plug

- CLEAN, COMPACT DESIGN
- STREAMLINED
- LOW PROFILE
- SIDE-EXITING CORDS
- PLUG & PLAY
- 6' AC CORD & PLUG (FLAT PLUG STANDARD)
- CUSTOMIZABLE CONFIGURATIONS AND FINISHES
- UL LISTED FOR MOUNTING IN FURNITURE
- 15A