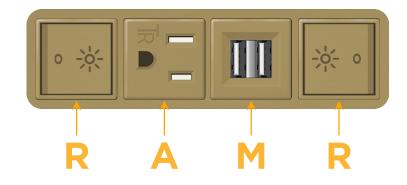

# Module/Port Options:

- **Tamper Resistant AC Receptacle** Α
- E USB-A & USB-C (20W)
- Double USB-A (Fast Charging Ports 18W) Μ
- H. HDMI
- 6 CAT 6
- 12 RJ 12
- Switched AC X
- 3-Way Switch (Low Voltage)
- V USB-C (45W High Speed Charging Port)
- USB-C (25W High Speed Charging Port)
- Switched AC (Rocker Switch) R
- D Dimmer Switch