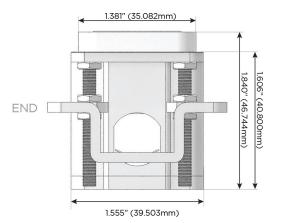

TOP

1.381" (35.082mm)

Modules/Ports:

A Tamper Resistant AC Receptacle

M Double USB-A (Fast Charging Ports - 18W)

X Switched AC