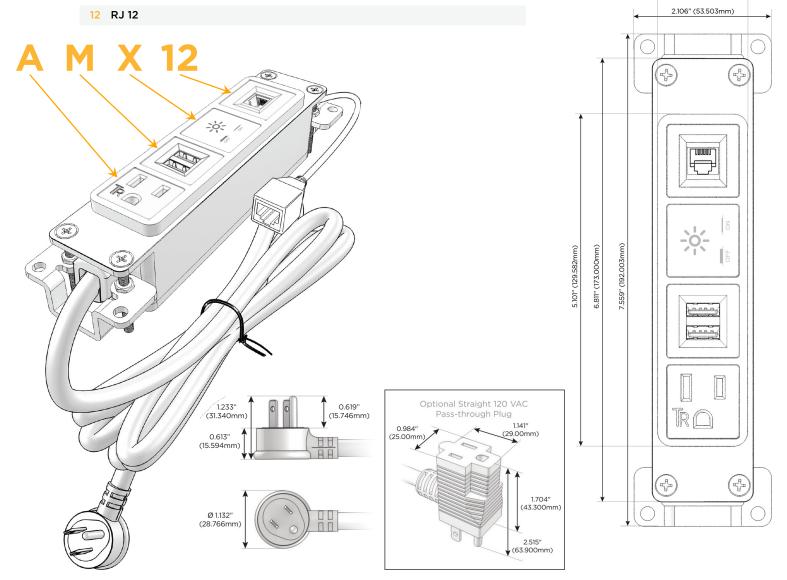

## **Module/Port Options:**

- A Tamper Resistant AC Receptacle
- E USB-A & USB-C (20W)
- M Double USB-A (Fast Charging Ports 18W)
- H HDMI
- 6 CAT 6
- 12 RJ 12
- X Switched AC
- Y 3-Way Switch (Low Voltage)
- V USB-C (45W High Speed Charging Port)
- S USB-C (25W High Speed Charging Port)
- R Switched AC (Rocker Switch)
- D Dimmer Switch

### Plug:

Supplied with Low Profile Flat 45 $^{\circ}$  Angle 120 VAC Plug

Optional Standard Straight 120 VAC Plug

Optional Straight 120 VAC Pass-through Plug

- CLEAN, COMPACT DESIGN
- STREAMLINED
- LOW PROFILE
- SIDE-EXITING CORDS
- PLUG & PLAY
- 6' AC CORD & PLUG (FLAT PLUG STANDARD)
- CUSTOMIZABLE CONFIGURATIONS AND FINISHES
- UL LISTED FOR MOUNTING IN FURNITURE
- 15A

TOP

1.381" (35.082mm)

Modules/Ports:

A Tamper Resistant AC Receptacle

M Double USB-A (Fast Charging Ports - 18W)

X Switched AC