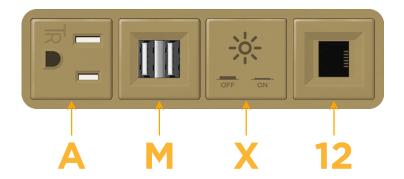

## **Module/Port Options:**

- A Tamper Resistant AC Receptacle
- E USB-A & USB-C (20W)
- M Double USB-A (Fast Charging Ports 18W)
- H HDMI
- 6 CAT 6
- 12 RJ 12
- X Switched AC
- Y 3-Way Switch (Low Voltage)
- V USB-C (45W High Speed Charging Port)
- S USB-C (25W High Speed Charging Port)
- R Switched AC (Rocker Switch)
- D Dimmer Switch

TOP

1.381" (35.082mm)

Modules/Ports:

A Tamper Resistant AC Receptacle

M Double USB-A (Fast Charging Ports - 18W)

X Switched AC