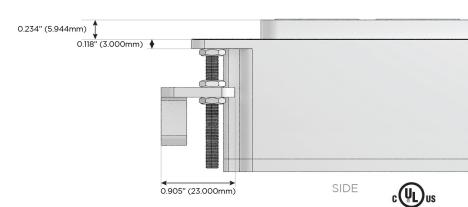

harging Port)
- R Switched AC (Rocker Switch)
- D Dimmer Switch

### Plug:

Supplied with Low Profile Flat 45 $^{\circ}$  Angle 120 VAC Plug

Optional Standard Straight 120 VAC Plug

Optional Straight 120 VAC Pass-through Plug

- CLEAN, COMPACT DESIGN
- STREAMLINED
- LOW PROFILE
- SIDE-EXITING CORDS
- PLUG & PLAY
- 6' AC CORD & PLUG (FLAT PLUG STANDARD)
- CUSTOMIZABLE CONFIGURATIONS AND FINISHES
- UL LISTED FOR MOUNTING IN FURNITURE
- 15A





Specs:

### AC POWER & DATA CONNECTIVITY SOLUTION

M-POWER-4TBZ2-AMX12-BZ2AB

Distributed by



Mormax Company, Inc.
8 Westchester Plaza

Elmsford, NY 10523

 $\bigcirc$ 

914-699-0101

sales@mormax.com
mormax.com

TOP

1.381" (35.082mm)

Modules/Ports:

A Tamper Resistant AC Receptacle

M Double USB-A (Fast Charging Ports - 18W)

X Switched AC