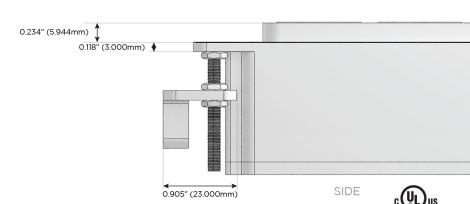

- D Dimmer Switch

#### Plug:

Supplied with Low Profile Flat 45° Angle 120 VAC Plug

Optional Standard Straight 120 VAC Plug

Optional Straight 120 VAC Pass-through Plug

- CLEAN, COMPACT DESIGN
- STREAMLINED
- LOW PROFILE
- SIDE-EXITING CORDS
- PLUG & PLAY
- 6' AC CORD & PLUG (FLAT PLUG STANDARD)
- CUSTOMIZABLE CONFIGURATIONS AND FINISHES
- UL LISTED FOR MOUNTING IN FURNITURE
- 15A





Specs:

### AC POWER & DATA CONNECTIVITY SOLUTION

M-POWER-4TBZ2-AMSR-BZ2AB

# Distributed by

MORMAX

Mormax Company, Inc. 8 Westchester Plaza

Elmsford, NY 10523

914-699-0101

sales@mormax.com mormax.com

TOP

1.381" (35.082mm)

## **Modules/Ports:**

- **Tamper Resistant AC Receptacle**
- Double USB-A (Fast Charging Ports 18W)
- USB-C (25W High Speed Charging Port)
- Switched AC (Rocker Switch)