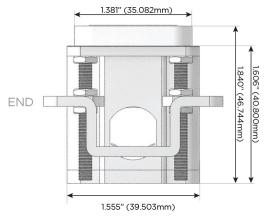

# Distributed by

MORMAX

Mormax Company, Inc. 8 Westchester Plaza

Elmsford, NY 10523

914-699-0101

sales@mormax.com mormax.com

TOP

1.381" (35.082mm)