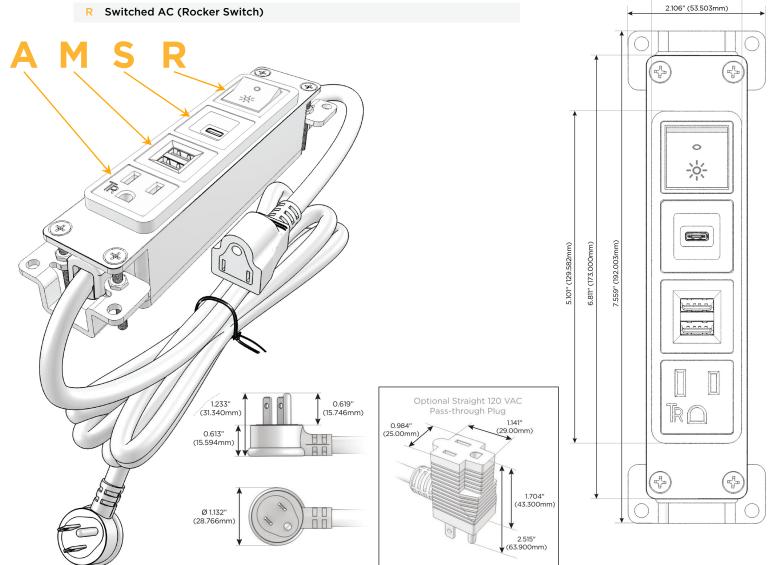

## **Module/Port Options:**

- A Tamper Resistant AC Receptacle
- E USB-A & USB-C (20W)
- M Double USB-A (Fast Charging Ports 18W)
- H HDMI
- 6 CAT 6
- 12 RJ 12
- X Switched AC
- Y 3-Way Switch (Low Voltage)
- V USB-C (45W High Speed Charging Port)
- S USB-C (25W High Speed Charging Port)
- R Switched AC (Rocker Switch)
- D Dimmer Switch

#### Plug:

Supplied with Low Profile Flat 45° Angle 120 VAC Plug

Optional Standard Straight 120 VAC Plug

Optional Straight 120 VAC Pass-through Plug

- CLEAN, COMPACT DESIGN
- STREAMLINED
- LOW PROFILE
- SIDE-EXITING CORDS
- PLUG & PLAY
- 6' AC CORD & PLUG (FLAT PLUG STANDARD)
- CUSTOMIZABLE CONFIGURATIONS AND FINISHES
- UL LISTED FOR MOUNTING IN FURNITURE
- 15A

## **Modules/Ports:**

- **Tamper Resistant AC Receptacle**
- Double USB-A (Fast Charging Ports 18W)
- USB-C (25W High Speed Charging Port)
- Switched AC (Rocker Switch)