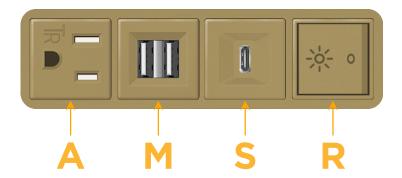

## **Module/Port Options:**

- A Tamper Resistant AC Receptacle
- E USB-A & USB-C (20W)
- M Double USB-A (Fast Charging Ports 18W)
- H HDMI
- 6 CAT 6
- 12 RJ 12
- X Switched AC
- Y 3-Way Switch (Low Voltage)
- V USB-C (45W High Speed Charging Port)
- S USB-C (25W High Speed Charging Port)
- R Switched AC (Rocker Switch)
- D Dimmer Switch

## **Modules/Ports:**

- **Tamper Resistant AC Receptacle**
- Double USB-A (Fast Charging Ports 18W)
- USB-C (25W High Speed Charging Port)
- Switched AC (Rocker Switch)