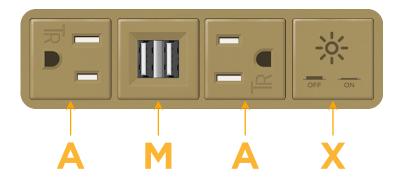

## **Module/Port Options:**

- A Tamper Resistant AC Receptacle
- E USB-A & USB-C (20W)
- M Double USB-A (Fast Charging Ports 18W)
- H HDMI
- 6 CAT 6
- 12 RJ 12
- X Switched AC
- Y 3-Way Switch (Low Voltage)
- V USB-C (45W High Speed Charging Port)
- S USB-C (25W High Speed Charging Port)
- R Switched AC (Rocker Switch)
- D Dimmer Switch

8 Westchester Plaza Elmsford, NY 10523  $\searrow$ 

sales@mormax.com mormax.com

Specs: Modules/Ports:

A Tamper Resistant AC Receptacle

M Double USB-A (Fast Charging Ports - 18W)

X Switched AC