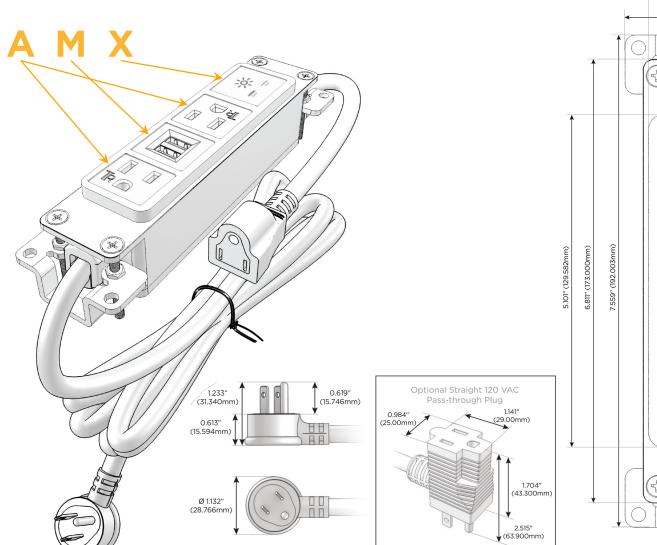

## **Module/Port Options:**

- A Tamper Resistant AC Receptacle
- E USB-A & USB-C (20W)
- M Double USB-A (Fast Charging Ports 18W)
- H HDMI
- 6 CAT 6
- 12 RJ 12
- X Switched AC
- Y 3-Way Switch (Low Voltage)
- V USB-C (45W High Speed Charging Port)
- S USB-C (25W High Speed Charging Port)
- R Switched AC (Rocker Switch)
- D Dimmer Switch

#### Plug:

Supplied with Low Profile Flat 45° Angle 120 VAC Plug

Optional Standard Straight 120 VAC Plug

Optional Straight 120 VAC Pass-through Plug

- · CLEAN, COMPACT DESIGN
- STREAMLINED
- LOW PROFILE
- SIDE-EXITING CORDS
- PLUG & PLAY
- 6' AC CORD & PLUG (FLAT PLUG STANDARD)
- CUSTOMIZABLE CONFIGURATIONS AND FINISHES
- UL LISTED FOR MOUNTING IN FURNITURE
- 15A

8 Westchester Plaza Elmsford, NY 10523  $\searrow$ 

sales@mormax.com mormax.com

Specs: Modules/Ports:

A Tamper Resistant AC Receptacle

M Double USB-A (Fast Charging Ports - 18W)

X Switched AC