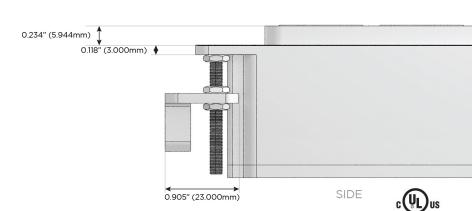

### AC POWER & DATA CONNECTIVITY SOLUTION

M-POWER-4TBZ2-AMAX-BZ2AB

# MORMAX

Mormax Company, Inc.

Distributed by

<u>@</u>

914-699-0101

TOP

1.381" (35.082mm)

2.106" (53.503mm)

8 Westchester Plaza Elmsford, NY 10523  $\searrow$ 

sales@mormax.com mormax.com

Specs: Modules/Ports:

A Tamper Resistant AC Receptacle

M Double USB-A (Fast Charging Ports - 18W)

X Switched AC