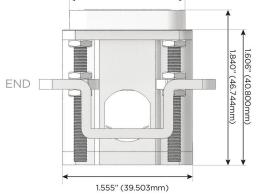

#### Plug:

Supplied with Low Profile Flat 45° Angle 120 VAC Plug

Optional Standard Straight 120 VAC Plug

Optional Straight 120 VAC Pass-through Plug

- CLEAN, COMPACT DESIGN
- **STREAMLINED**
- **LOW PROFILE**
- SIDE-EXITING CORDS
- **PLUG & PLAY**
- 6' AC CORD & PLUG (FLAT PLUG STANDARD)
- **CUSTOMIZABLE CONFIGURATIONS AND FINISHES**
- **UL LISTED FOR MOUNTING IN FURNITURE**
- 15A