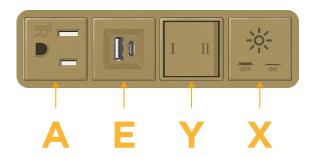

## **Module/Port Options:**

- **Tamper Resistant AC Receptacle**
- **USB-A & USB-C (20W)**
- Double USB-A (Fast Charging Ports 18W)
- **HDMI**
- CAT 6 6
- 12 RJ 12
- Switched AC
- 3-Way Switch (Low Voltage)
- USB-C (45W High Speed Charging Port)
- USB-C (25W High Speed Charging Port)
- Switched AC (Rocker Switch)
- **Dimmer Switch**