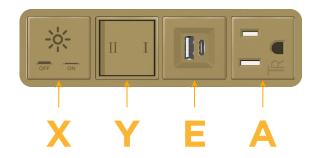

## **Module/Port Options:**

- **Tamper Resistant AC Receptacle**
- **USB-A & USB-C (20W)**
- Double USB-A (Fast Charging Ports 18W)
- **HDMI**
- CAT 6 6
- 12 RJ 12
- Switched AC
- 3-Way Switch (Low Voltage)
- USB-C (45W High Speed Charging Port)
- USB-C (25W High Speed Charging Port)
- Switched AC (Rocker Switch)
- **Dimmer Switch**