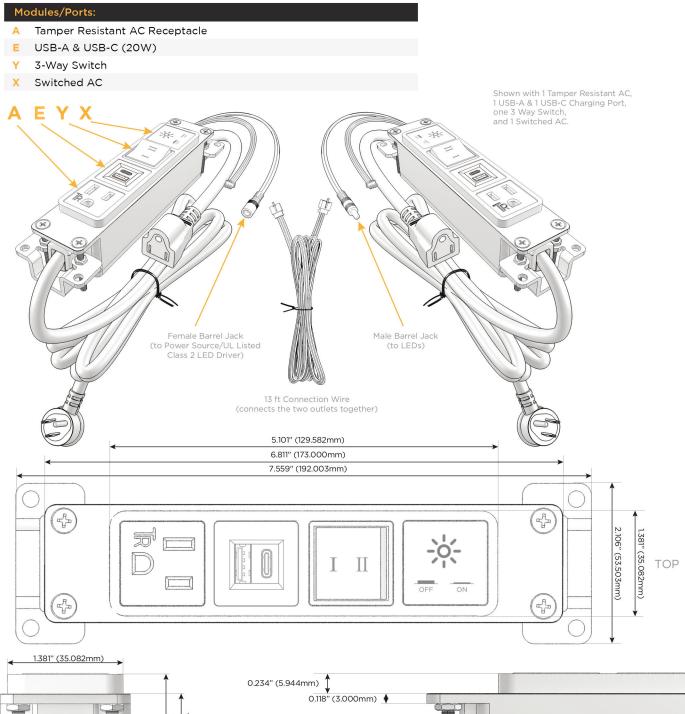

#### AC POWER & DATA CONNECTIVITY SOLUTION

M-POWER-4TBZ2-AEYX-BZ2AB(2)

## **Module/Port Options:**

- **Tamper Resistant AC Receptacle**
- **USB-A & USB-C (20W)**
- Double USB-A (Fast Charging Ports 18W)
- **HDMI**
- CAT 6 6
- 12 RJ 12
- Switched AC
- 3-Way Switch (Low Voltage)
- USB-C (45W High Speed Charging Port)
- USB-C (25W High Speed Charging Port)
- Switched AC (Rocker Switch)
- **Dimmer Switch**

#### Plug:

Supplied with Low Profile Flat 45° Angle 120 VAC Plug

Optional Standard Straight 120 VAC Plug

Optional Straight 120 VAC Pass-through Plug

- CLEAN, COMPACT DESIGN
- **STREAMLINED**
- **LOW PROFILE**
- SIDE-EXITING CORDS
- **PLUG & PLAY**
- 6' AC CORD & PLUG (FLAT PLUG STANDARD)
- **CUSTOMIZABLE CONFIGURATIONS AND FINISHES**
- **UL LISTED FOR MOUNTING IN FURNITURE**
- 15A

UL LISTED AND APPROVED FOR USE ONLY WITH METRO LIGHT & POWER'S UL LISTED LEDS & CLASS 2 UL LISTED LED DRIVERS

Specs: