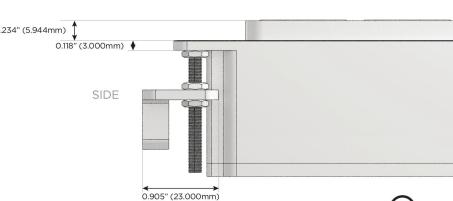

#### Plug:

Supplied with Low Profile Flat 45° Angle 120 VAC Plug

Optional Standard Straight 120 VAC Plug

Optional Straight 120 VAC Pass-through Plug

- CLEAN, COMPACT DESIGN
- **STREAMLINED**
- **LOW PROFILE**
- SIDE-EXITING CORDS
- **PLUG & PLAY**
- 6' AC CORD & PLUG (FLAT PLUG STANDARD)
- **CUSTOMIZABLE CONFIGURATIONS AND FINISHES**
- **UL LISTED FOR MOUNTING IN FURNITURE**
- 15A