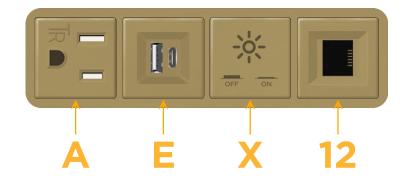

### Module/Port Options:

- A Tamper Resistant AC Receptacle
- E USB-A & USB-C (20W)
- M Double USB-A (Fast Charging Ports 18W)
- H HDMI
- 6 CAT 6
- 12 RJ 12
- X Switched AC
- Y 3-Way Switch (Low Voltage)
- V USB-C (45W High Speed Charging Port)
- S USB-C (25W High Speed Charging Port)
- R Switched AC (Rocker Switch)
- D Dimmer Switch