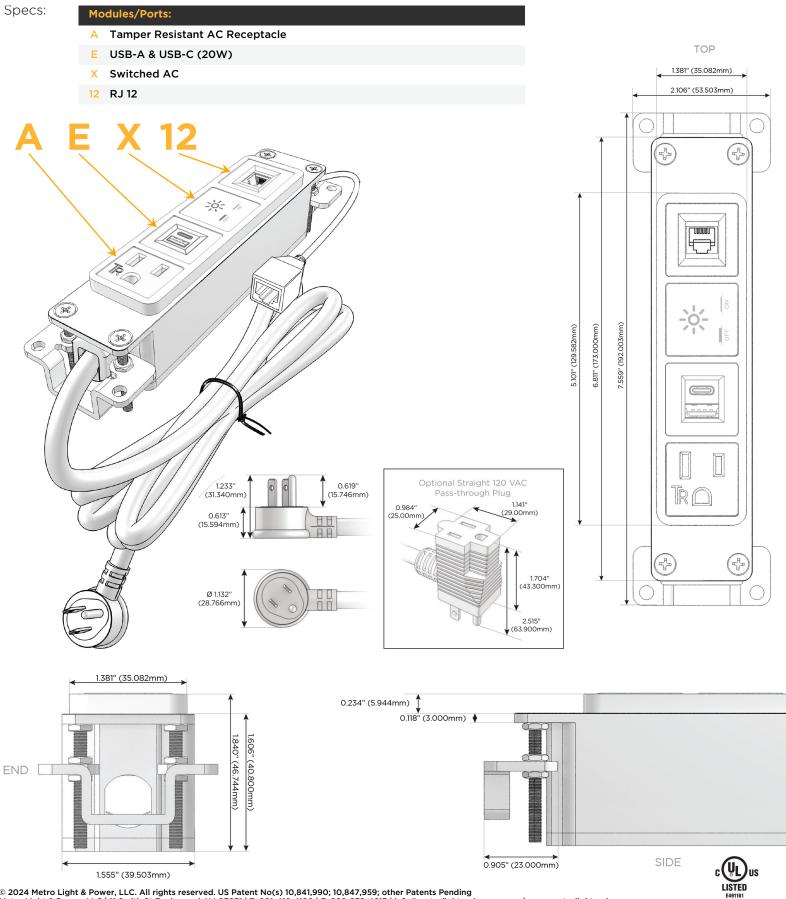

### Module/Port Options:

- A Tamper Resistant AC Receptacle
- E USB-A & USB-C (20W)
- M Double USB-A (Fast Charging Ports 18W)
- H HDMI
- 6 CAT 6
- 12 RJ 12
- X Switched AC
- Y 3-Way Switch (Low Voltage)
- V USB-C (45W High Speed Charging Port)
- S USB-C (25W High Speed Charging Port)
- R Switched AC (Rocker Switch)
- D Dimmer Switch

#### Plug:

Supplied with Low Profile Flat 45° Angle 120 VAC Plug

**Optional Standard Straight 120 VAC Plug** 

Optional Straight 120 VAC Pass-through Plug

- CLEAN, COMPACT DESIGN
- STREAMLINED
- LOW PROFILE
- SIDE-EXITING CORDS
- PLUG & PLAY
- 6' AC CORD & PLUG (FLAT PLUG STANDARD)
- CUSTOMIZABLE CONFIGURATIONS AND FINISHES
- UL LISTED FOR MOUNTING IN FURNITURE
- 15A