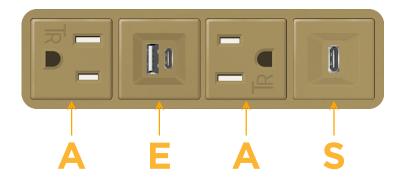

## Specs: Modules/Ports:

- A Tamper Resistant AC Receptacle
- E USB-A & USB-C (20W)
- S USB-C (25W High Speed Charging Port)