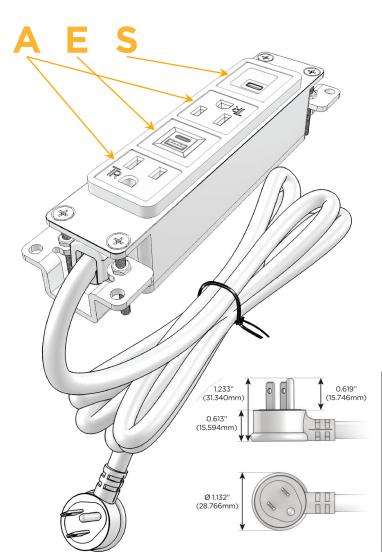

#### Plug:

Supplied with Low Profile Flat 45° Angle 120 VAC Plug

Optional Standard Straight 120 VAC Plug

Optional Straight 120 VAC Pass-through Plug

- CLEAN, COMPACT DESIGN
- **STREAMLINED**
- **LOW PROFILE**
- SIDE-EXITING CORDS
- **PLUG & PLAY**
- 6' AC CORD & PLUG (FLAT PLUG STANDARD)
- **CUSTOMIZABLE CONFIGURATIONS AND FINISHES**
- **UL LISTED FOR MOUNTING IN FURNITURE**
- 15A