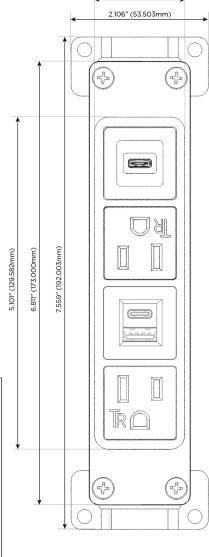

## Specs: Modules/Ports:

- A Tamper Resistant AC Receptacle
- E USB-A & USB-C (20W)
- S USB-C (25W High Speed Charging Port)