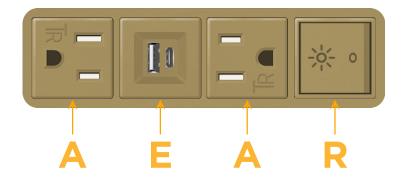

# Module/Port Options:

- **Tamper Resistant AC Receptacle** Α
- E USB-A & USB-C (20W)
- Double USB-A (Fast Charging Ports 18W) Μ
- H. HDMI
- 6 CAT 6
- 12 RJ 12
- Switched AC X
- 3-Way Switch (Low Voltage)
- V USB-C (45W High Speed Charging Port)
- USB-C (25W High Speed Charging Port)
- Switched AC (Rocker Switch) R
- D Dimmer Switch