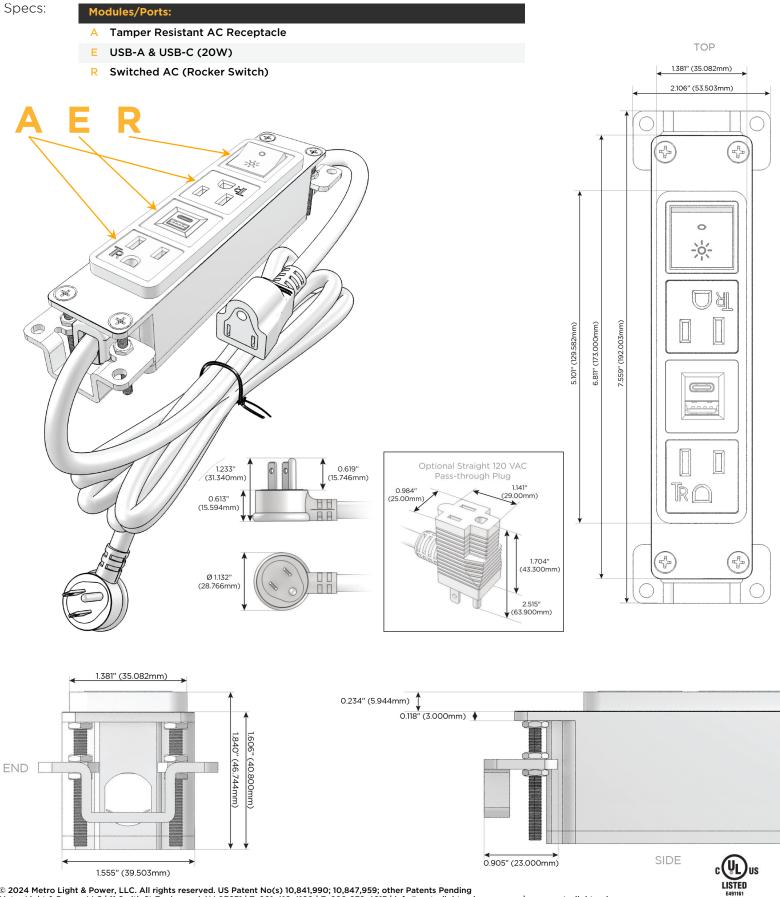

# Module/Port Options:

- **Tamper Resistant AC Receptacle** Α
- E USB-A & USB-C (20W)
- Double USB-A (Fast Charging Ports 18W) Μ
- H. HDMI
- 6 CAT 6
- 12 RJ 12
- Switched AC X
- 3-Way Switch (Low Voltage)
- V USB-C (45W High Speed Charging Port)
- USB-C (25W High Speed Charging Port)
- Switched AC (Rocker Switch) R
- D Dimmer Switch

## Plug:

Supplied with Low Profile Flat 45° Angle 120 VAC Plug

**Optional Standard Straight 120 VAC Plug** 

Optional Straight 120 VAC Pass-through Plug

- CLEAN, COMPACT DESIGN
- STREAMLINED
- LOW PROFILE
- SIDE-EXITING CORDS
- PLUG & PLAY
- 6' AC CORD & PLUG (FLAT PLUG STANDARD)
- CUSTOMIZABLE CONFIGURATIONS AND FINISHES
- UL LISTED FOR MOUNTING IN FURNITURE
- 15A