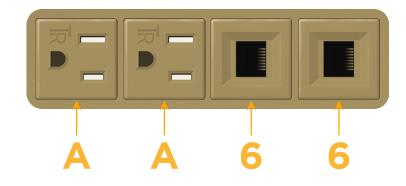

## Module/Port Options:

- A Tamper Resistant AC Receptacle
- E USB-A & USB-C (20W)
- M Double USB-A (Fast Charging Ports 18W)
- H HDMI
- 6 CAT 6
- 12 RJ 12
- X Switched AC
- Y 3-Way Switch (Low Voltage)
- V USB-C (45W High Speed Charging Port)
- S USB-C (25W High Speed Charging Port)
- R Switched AC (Rocker Switch)
- D Dimmer Switch