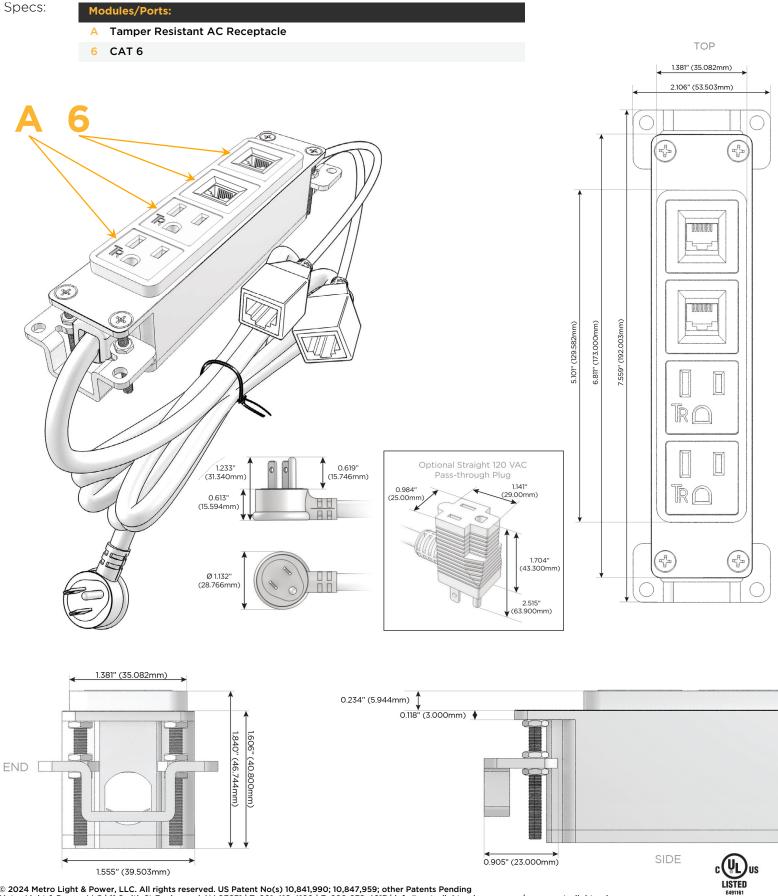

## Module/Port Options:

- A Tamper Resistant AC Receptacle
- E USB-A & USB-C (20W)
- M Double USB-A (Fast Charging Ports 18W)
- H HDMI
- 6 CAT 6
- 12 RJ 12
- X Switched AC
- Y 3-Way Switch (Low Voltage)
- V USB-C (45W High Speed Charging Port)
- S USB-C (25W High Speed Charging Port)
- R Switched AC (Rocker Switch)
- D Dimmer Switch

### Plug:

Supplied with Low Profile Flat 45° Angle 120 VAC Plug

Optional Standard Straight 120 VAC Plug

Optional Straight 120 VAC Pass-through Plug

- CLEAN, COMPACT DESIGN
- STREAMLINED
- LOW PROFILE
- SIDE-EXITING CORDS
- PLUG & PLAY
- 6' AC CORD & PLUG (FLAT PLUG STANDARD)
- CUSTOMIZABLE CONFIGURATIONS AND FINISHES
- UL LISTED FOR MOUNTING IN FURNITURE
- 15A