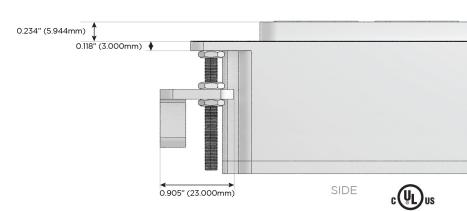

### Plug:

Supplied with Low Profile Flat 45° Angle 120 VAC Plug

Optional Standard Straight 120 VAC Plug

Optional Straight 120 VAC Pass-through Plug

- CLEAN, COMPACT DESIGN
- **STREAMLINED**
- **LOW PROFILE**
- SIDE-EXITING CORDS
- **PLUG & PLAY**
- 6' AC CORD & PLUG (FLAT PLUG STANDARD)
- **CUSTOMIZABLE CONFIGURATIONS AND FINISHES**
- **UL LISTED FOR MOUNTING IN FURNITURE**
- 15A