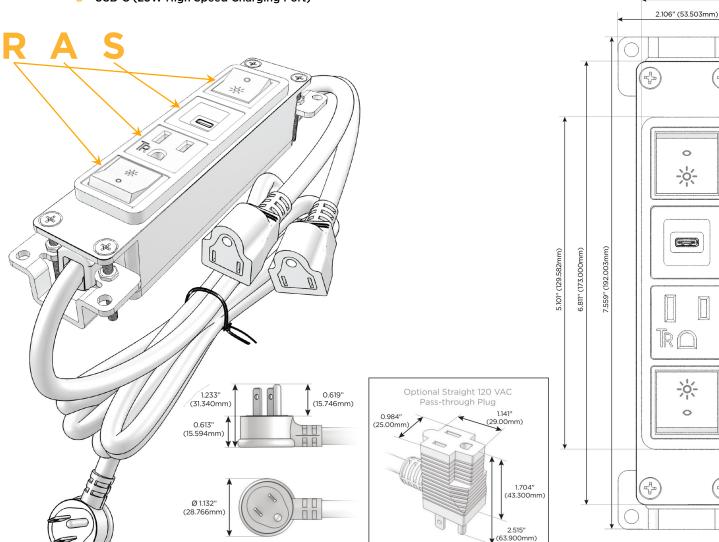

## **Module/Port Options:**

- **Tamper Resistant AC Receptacle**
- USB-A & USB-C (20W)
- Double USB-A (Fast Charging Ports 18W)
- **HDMI**
- CAT 6
- **RJ 12**
- Switched AC
- 3-Way Switch (Low Voltage)
- USB-C (45W High Speed Charging Port)
- USB-C (25W High Speed Charging Port)
- Switched AC (Rocker Switch)
- D Dimmer Switch

### Plug:

Supplied with Low Profile Flat 45° Angle 120 VAC Plug

Optional Standard Straight 120 VAC Plug

Optional Straight 120 VAC Pass-through Plug

- CLEAN, COMPACT DESIGN
- **STREAMLINED**
- **LOW PROFILE**
- SIDE-EXITING CORDS
- **PLUG & PLAY**
- 6' AC CORD & PLUG (FLAT PLUG STANDARD)
- **CUSTOMIZABLE CONFIGURATIONS AND FINISHES**
- **UL LISTED FOR MOUNTING IN FURNITURE**
- 15A

1.381" (35.082mm)

sales@mormax.com
mormax.com

Modules/Ports:

R Switched AC (Rocker Switch)

A Tamper Resistant AC Receptacle

S USB-C (25W High Speed Charging Port)