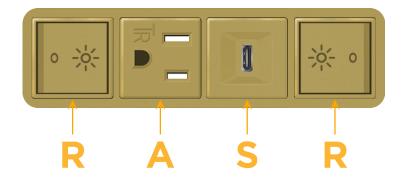

## **Module/Port Options:**

- **Tamper Resistant AC Receptacle**
- USB-A & USB-C (20W)
- Double USB-A (Fast Charging Ports 18W)
- **HDMI**
- CAT 6
- **RJ 12**
- Switched AC
- 3-Way Switch (Low Voltage)
- USB-C (45W High Speed Charging Port)
- USB-C (25W High Speed Charging Port)
- Switched AC (Rocker Switch)
- D Dimmer Switch

1.381" (35.082mm)

sales@mormax.com
mormax.com

Modules/Ports:

R Switched AC (Rocker Switch)

A Tamper Resistant AC Receptacle

S USB-C (25W High Speed Charging Port)