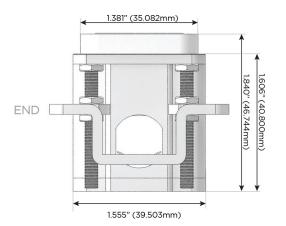

1.381" (35.082mm)

sales@mormax.com
mormax.com

Modules/Ports:

R Switched AC (Rocker Switch)

A Tamper Resistant AC Receptacle

S USB-C (25W High Speed Charging Port)