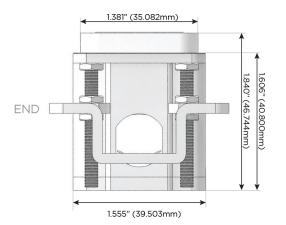

hed AC (Rocker Switch)
- D Dimmer Switch

#### Plug:

Supplied with Low Profile Flat 45° Angle 120 VAC Plug

Optional Standard Straight 120 VAC Plug

Optional Straight 120 VAC Pass-through Plug

- CLEAN, COMPACT DESIGN
- **STREAMLINED**
- **LOW PROFILE**
- SIDE-EXITING CORDS
- **PLUG & PLAY**
- 6' AC CORD & PLUG (FLAT PLUG STANDARD)
- **CUSTOMIZABLE CONFIGURATIONS AND FINISHES**
- **UL LISTED FOR MOUNTING IN FURNITURE**
- 15A





Specs:

#### AC POWER & DATA CONNECTIVITY SOLUTION

M-POWER-4TBR2-RAMR-BR2AB

Distributed by



Mormax Company, Inc.

8 Westchester Plaza

Elmsford, NY 10523

<u>&</u>

914-699-0101

TOP

1.381" (35.082mm)

sales@mormax.com
mormax.com

# Modules/Ports:

R Switched AC (Rocker Switch)

A Tamper Resistant AC Receptacle

M Double USB-A (Fast Charging Ports - 18W)