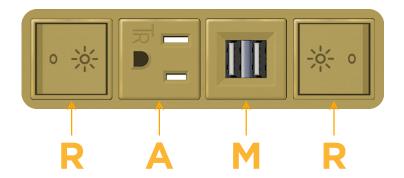

# Modules/Ports:

R Switched AC (Rocker Switch)

A Tamper Resistant AC Receptacle

M Double USB-A (Fast Charging Ports - 18W)