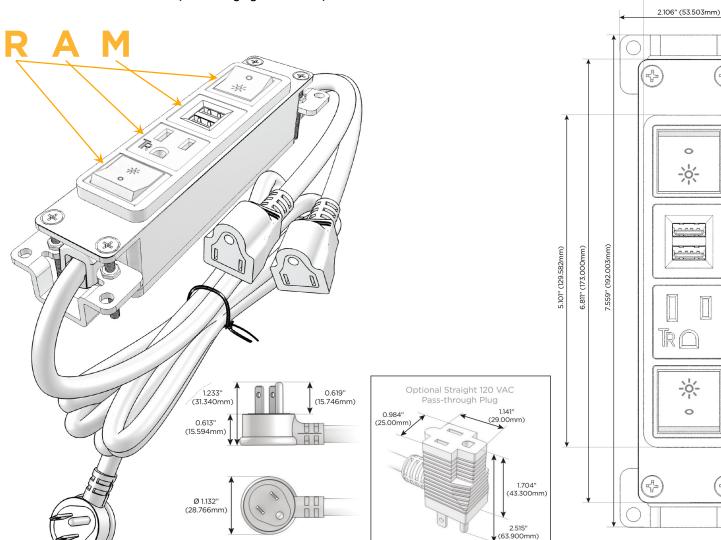

### **Module/Port Options:**

- **Tamper Resistant AC Receptacle**
- USB-A & USB-C (20W)
- Double USB-A (Fast Charging Ports 18W)
- **HDMI**
- CAT 6
- **RJ 12**
- Switched AC
- 3-Way Switch (Low Voltage)
- V USB-C (45W High Speed Charging Port)
- USB-C (25W High Speed Charging Port)
- Switched AC (Rocker Switch)
- D Dimmer Switch

#### Plug:

Supplied with Low Profile Flat 45° Angle 120 VAC Plug

Optional Standard Straight 120 VAC Plug

Optional Straight 120 VAC Pass-through Plug

- CLEAN, COMPACT DESIGN
- **STREAMLINED**
- **LOW PROFILE**
- SIDE-EXITING CORDS
- **PLUG & PLAY**
- 6' AC CORD & PLUG (FLAT PLUG STANDARD)
- **CUSTOMIZABLE CONFIGURATIONS AND FINISHES**
- **UL LISTED FOR MOUNTING IN FURNITURE**
- 15A

# Modules/Ports:

R Switched AC (Rocker Switch)

A Tamper Resistant AC Receptacle

M Double USB-A (Fast Charging Ports - 18W)