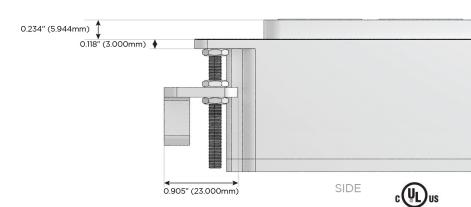

d AC (Rocker Switch)
- D Dimmer Switch

#### Plug:

Supplied with Low Profile Flat 45° Angle 120 VAC Plug

Optional Standard Straight 120 VAC Plug

Optional Straight 120 VAC Pass-through Plug

- CLEAN, COMPACT DESIGN
- **STREAMLINED**
- **LOW PROFILE**
- SIDE-EXITING CORDS
- **PLUG & PLAY**
- 6' AC CORD & PLUG (FLAT PLUG STANDARD)
- **CUSTOMIZABLE CONFIGURATIONS AND FINISHES**
- **UL LISTED FOR MOUNTING IN FURNITURE**
- 15A





Specs:

#### AC POWER & DATA CONNECTIVITY SOLUTION

M-POWER-4TBR2-RAMR-BR2AB

Distributed by



Mormax Company, Inc.

8 Westchester Plaza

Elmsford, NY 10523

<u>&</u>

914-699-0101

TOP

1.381" (35.082mm)

sales@mormax.com
mormax.com

# Modules/Ports:

R Switched AC (Rocker Switch)

A Tamper Resistant AC Receptacle

M Double USB-A (Fast Charging Ports - 18W)