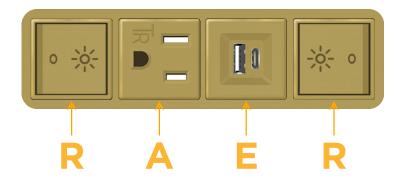

# **Module/Port Options:**

- A Tamper Resistant AC Receptacle
- E USB-A & USB-C (20W)
- M Double USB-A (Fast Charging Ports 18W)
- H HDMI
- 6 CAT 6
- 12 RJ 12
- X Switched AC
- Y 3-Way Switch (Low Voltage)
- V USB-C (45W High Speed Charging Port)
- S USB-C (25W High Speed Charging Port)
- R Switched AC (Rocker Switch)
- D Dimmer Switch

# **Modules/Ports:**

Switched AC (Rocker Switch)

**Tamper Resistant AC Receptacle** 

USB-A & USB-C (20W)