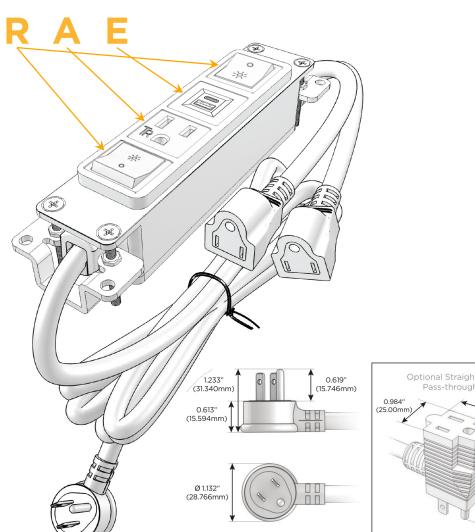

### Plug:

Supplied with Low Profile Flat 45° Angle 120 VAC Plug

Optional Standard Straight 120 VAC Plug

Optional Straight 120 VAC Pass-through Plug

- CLEAN, COMPACT DESIGN
- STREAMLINED
- LOW PROFILE
- SIDE-EXITING CORDS
- PLUG & PLAY
- 6' AC CORD & PLUG (FLAT PLUG STANDARD)
- CUSTOMIZABLE CONFIGURATIONS AND FINISHES
- UL LISTED FOR MOUNTING IN FURNITURE
- 15A