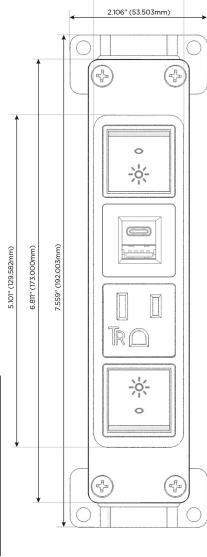

# **Module/Port Options:**

- A Tamper Resistant AC Receptacle
- E USB-A & USB-C (20W)
- M Double USB-A (Fast Charging Ports 18W)
- H HDMI
- 6 CAT 6
- 12 RJ 12
- X Switched AC
- Y 3-Way Switch (Low Voltage)
- V USB-C (45W High Speed Charging Port)
- S USB-C (25W High Speed Charging Port)
- R Switched AC (Rocker Switch)
- D Dimmer Switch

# **Modules/Ports:**

Switched AC (Rocker Switch)

**Tamper Resistant AC Receptacle** 

USB-A & USB-C (20W)