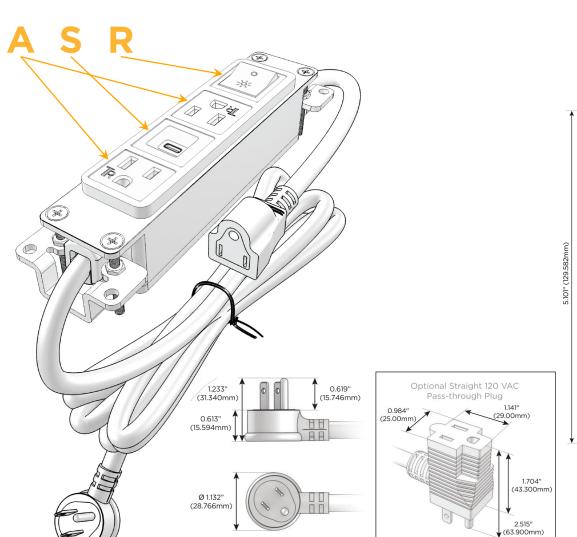

#### Plug:

Supplied with Low Profile Flat 45° Angle 120 VAC Plug

Optional Standard Straight 120 VAC Plug

Optional Straight 120 VAC Pass-through Plug

- CLEAN, COMPACT DESIGN
- STREAMLINED
- LOW PROFILE
- SIDE-EXITING CORDS
- PLUG & PLAY
- 6' AC CORD & PLUG (FLAT PLUG STANDARD)
- CUSTOMIZABLE CONFIGURATIONS AND FINISHES
- UL LISTED FOR MOUNTING IN FURNITURE
- 15A

1.381" (35.082mm)

Modules/Ports:

A Tamper Resistant AC Receptacle

S USB-C (25W High Speed Charging Port)

R Switched AC (Rocker Switch)