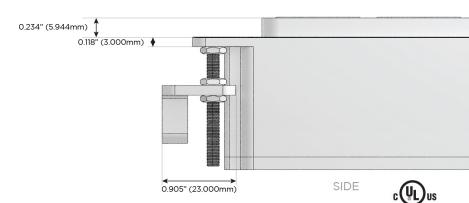

rt)
- R Switched AC (Rocker Switch)
- D Dimmer Switch

#### Plug:

Supplied with Low Profile Flat 45° Angle 120 VAC Plug

Optional Standard Straight 120 VAC Plug

Optional Straight 120 VAC Pass-through Plug

- CLEAN, COMPACT DESIGN
- STREAMLINED
- LOW PROFILE
- SIDE-EXITING CORDS
- PLUG & PLAY
- 6' AC CORD & PLUG (FLAT PLUG STANDARD)
- CUSTOMIZABLE CONFIGURATIONS AND FINISHES
- UL LISTED FOR MOUNTING IN FURNITURE
- 15A





Specs:

#### AC POWER & DATA CONNECTIVITY SOLUTION

M-POWER-4TBR2-ASAR-BR2AB

# Distributed by



Mormax Company, Inc.

8 Westchester Plaza

Elmsford, NY 10523

 $\mathcal{C}$ 

914-699-0101

sales@mormax.com mormax.com

TOP

1.381" (35.082mm)

Modules/Ports:

A Tamper Resistant AC Receptacle

S USB-C (25W High Speed Charging Port)

R Switched AC (Rocker Switch)