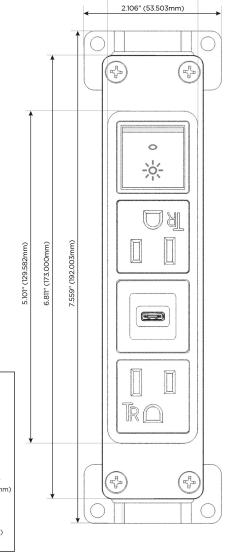

1.381" (35.082mm)

Modules/Ports:

A Tamper Resistant AC Receptacle

S USB-C (25W High Speed Charging Port)

R Switched AC (Rocker Switch)