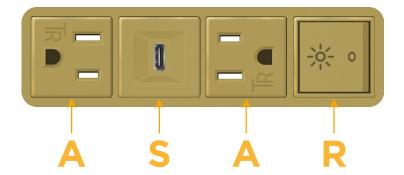

### **Module/Port Options:**

- A Tamper Resistant AC Receptacle
- E USB-A & USB-C (20W)
- M Double USB-A (Fast Charging Ports 18W)
- H HDMI
- 6 CAT 6
- 12 RJ 12
- X Switched AC
- Y 3-Way Switch (Low Voltage)
- V USB-C (45W High Speed Charging Port)
- S USB-C (25W High Speed Charging Port)
- R Switched AC (Rocker Switch)
- D Dimmer Switch

1.381" (35.082mm)

Modules/Ports:

A Tamper Resistant AC Receptacle

S USB-C (25W High Speed Charging Port)

R Switched AC (Rocker Switch)