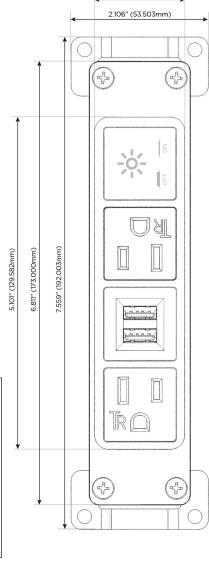

## **Module/Port Options:**

- **Tamper Resistant AC Receptacle**
- USB-A & USB-C (20W)
- Double USB-A (Fast Charging Ports 18W)
- **HDMI**
- CAT 6
- **RJ 12**
- Switched AC
- 3-Way Switch (Low Voltage)
- V USB-C (45W High Speed Charging Port)
- USB-C (25W High Speed Charging Port)
- Switched AC (Rocker Switch)
- D Dimmer Switch

# Distributed by

Mormax Company, Inc. 8 Westchester Plaza

Elmsford, NY 10523

914-699-0101

sales@mormax.com mormax.com

TOP

1.381" (35.082mm)

Specs: