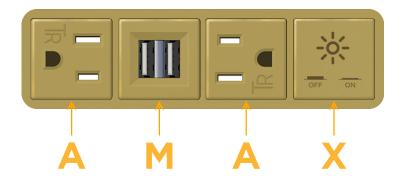

## **Modules/Ports:**

- **Tamper Resistant AC Receptacle**
- Double USB-A (Fast Charging Ports 18W)
- Switched AC