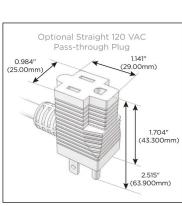

#### Plug:

Supplied with Low Profile Flat 45° Angle 120 VAC Plug

Optional Standard Straight 120 VAC Plug

Optional Straight 120 VAC Pass-through Plug

- CLEAN, COMPACT DESIGN
- **STREAMLINED**
- **LOW PROFILE**
- SIDE-EXITING CORDS
- **PLUG & PLAY**
- 6' AC CORD & PLUG (FLAT PLUG STANDARD)
- **CUSTOMIZABLE CONFIGURATIONS AND FINISHES**
- **UL LISTED FOR MOUNTING IN FURNITURE**
- 15A