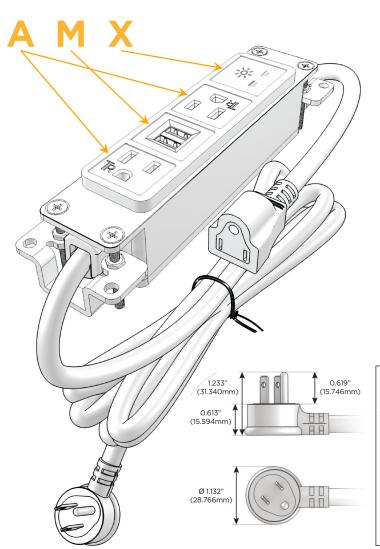

## **Module/Port Options:**

- **Tamper Resistant AC Receptacle**
- USB-A & USB-C (20W)
- Double USB-A (Fast Charging Ports 18W)
- **HDMI**
- CAT 6
- **RJ 12**
- Switched AC
- 3-Way Switch (Low Voltage)
- V USB-C (45W High Speed Charging Port)
- USB-C (25W High Speed Charging Port)
- Switched AC (Rocker Switch)
- D Dimmer Switch

#### Plug:

Supplied with Low Profile Flat 45° Angle 120 VAC Plug

Optional Standard Straight 120 VAC Plug

Optional Straight 120 VAC Pass-through Plug

- CLEAN, COMPACT DESIGN
- **STREAMLINED**
- **LOW PROFILE**
- SIDE-EXITING CORDS
- **PLUG & PLAY**
- 6' AC CORD & PLUG (FLAT PLUG STANDARD)
- **CUSTOMIZABLE CONFIGURATIONS AND FINISHES**
- **UL LISTED FOR MOUNTING IN FURNITURE**
- 15A