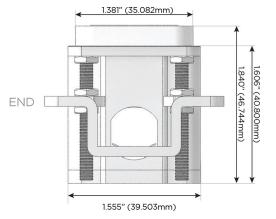

# Distributed by

Mormax Company, Inc. 8 Westchester Plaza

Elmsford, NY 10523

914-699-0101

sales@mormax.com mormax.com

TOP

1.381" (35.082mm)

Specs: