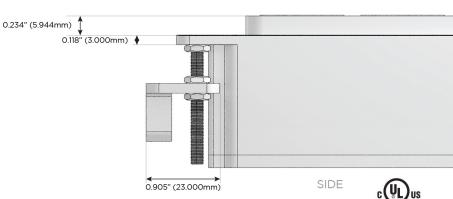

# Distributed by

Mormax Company, Inc. 8 Westchester Plaza

Elmsford, NY 10523

914-699-0101

sales@mormax.com mormax.com

TOP

1.381" (35.082mm)

Specs: