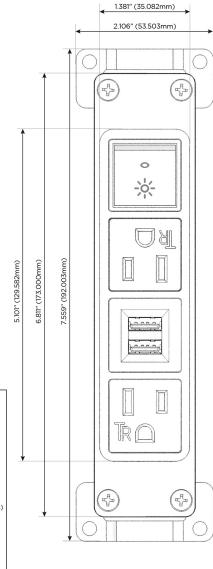

### **Module/Port Options:**

- A Tamper Resistant AC Receptacle
- E USB-A & USB-C (20W)
- M Double USB-A (Fast Charging Ports 18W)
- H HDMI
- 6 CAT 6
- 12 RJ 12
- X Switched AC
- Y 3-Way Switch (Low Voltage)
- V USB-C (45W High Speed Charging Port)
- S USB-C (25W High Speed Charging Port)
- R Switched AC (Rocker Switch)
- D Dimmer Switch

# **Modules/Ports:**

**Tamper Resistant AC Receptacle** 

Double USB-A (Fast Charging Ports - 18W)

Switched AC (Rocker Switch)