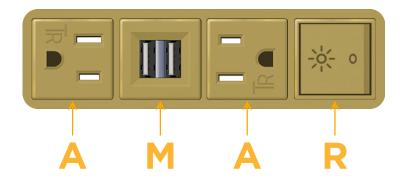

### **Module/Port Options:**

- A Tamper Resistant AC Receptacle
- E USB-A & USB-C (20W)
- M Double USB-A (Fast Charging Ports 18W)
- H HDMI
- 6 CAT 6
- 12 RJ 12
- X Switched AC
- Y 3-Way Switch (Low Voltage)
- V USB-C (45W High Speed Charging Port)
- S USB-C (25W High Speed Charging Port)
- R Switched AC (Rocker Switch)
- D Dimmer Switch

# **Modules/Ports:**

**Tamper Resistant AC Receptacle** 

Double USB-A (Fast Charging Ports - 18W)

Switched AC (Rocker Switch)