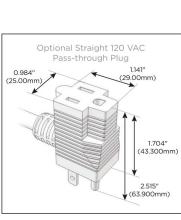

#### Plug:

Supplied with Low Profile Flat 45° Angle 120 VAC Plug

Optional Standard Straight 120 VAC Plug

Optional Straight 120 VAC Pass-through Plug

- CLEAN, COMPACT DESIGN
- STREAMLINED
- LOW PROFILE
- SIDE-EXITING CORDS
- PLUG & PLAY
- 6' AC CORD & PLUG (FLAT PLUG STANDARD)
- CUSTOMIZABLE CONFIGURATIONS AND FINISHES
- UL LISTED FOR MOUNTING IN FURNITURE
- 15A