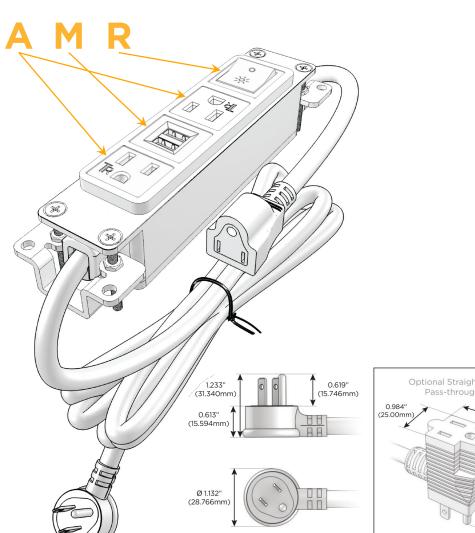

#### AC POWER & DATA CONNECTIVITY SOLUTION

M-POWER-4TBR2-AMAR-BR2AB

Distributed by

Mormax Company, Inc.

<u>~</u>

914-699-0101

8 Westchester Plaza Elmsford, NY 10523 sales@mormax.com
mormax.com

Metro Light & Power's line of power & data solutions offers sophisticated design elements combined with greater ease of installation. Streamlined and low-profile, enhanced by side-exiting cords, our outlets advance the industry with their cutting edge look and feel. We believe flexibility is key, and we provide a variety of mounting options, including the ability to mount in limited spaces. Our outlets are available in many finishes and configurations, in addition to a custom color and finish capability for our clients.

### **Module/Port Options:**

- A Tamper Resistant AC Receptacle
- E USB-A & USB-C (20W)
- M Double USB-A (Fast Charging Ports 18W)
- H HDMI
- 6 CAT 6
- 12 RJ 12
- X Switched AC
- Y 3-Way Switch (Low Voltage)
- V USB-C (45W High Speed Charging Port)
- S USB-C (25W High Speed Charging Port)
- R Switched AC (Rocker Switch)
- D Dimmer Switch

#### Plug:

Supplied with Low Profile Flat 45° Angle 120 VAC Plug

Optional Standard Straight 120 VAC Plug

Optional Straight 120 VAC Pass-through Plug

- CLEAN, COMPACT DESIGN
- STREAMLINED
- LOW PROFILE
- SIDE-EXITING CORDS
- PLUG & PLAY
- 6' AC CORD & PLUG (FLAT PLUG STANDARD)
- CUSTOMIZABLE CONFIGURATIONS AND FINISHES
- UL LISTED FOR MOUNTING IN FURNITURE
- 15A