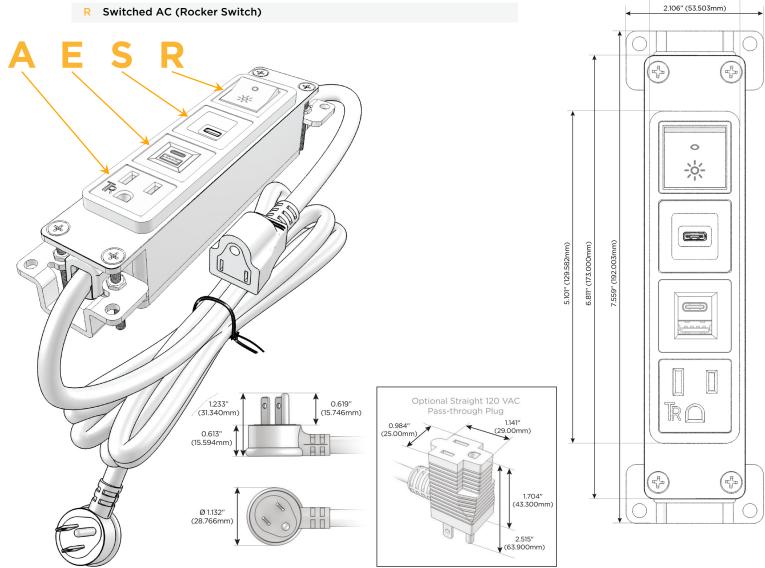

### **Module/Port Options:**

- A Tamper Resistant AC Receptacle
- E USB-A & USB-C (20W)
- M Double USB-A (Fast Charging Ports 18W)
- H HDMI
- 6 CAT 6
- 12 RJ 12
- X Switched AC
- Y 3-Way Switch (Low Voltage)
- V USB-C (45W High Speed Charging Port)
- S USB-C (25W High Speed Charging Port)
- R Switched AC (Rocker Switch)
- D Dimmer Switch

#### Plug:

Supplied with Low Profile Flat 45° Angle 120 VAC Plug

Optional Standard Straight 120 VAC Plug

Optional Straight 120 VAC Pass-through Plug

- CLEAN, COMPACT DESIGN
- STREAMLINED
- LOW PROFILE
- SIDE-EXITING CORDS
- PLUG & PLAY
- 6' AC CORD & PLUG (FLAT PLUG STANDARD)
- CUSTOMIZABLE CONFIGURATIONS AND FINISHES
- UL LISTED FOR MOUNTING IN FURNITURE
- 15A

#### Specs: **Modules/Ports:**

- **Tamper Resistant AC Receptacle**
- USB-A & USB-C (20W)
- USB-C (25W High Speed Charging Port)
- Switched AC (Rocker Switch)