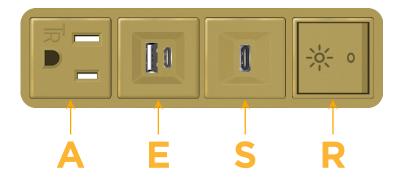

### **Module/Port Options:**

- A Tamper Resistant AC Receptacle
- E USB-A & USB-C (20W)
- M Double USB-A (Fast Charging Ports 18W)
- H HDMI
- 6 CAT 6
- 12 RJ 12
- X Switched AC
- Y 3-Way Switch (Low Voltage)
- V USB-C (45W High Speed Charging Port)
- S USB-C (25W High Speed Charging Port)
- R Switched AC (Rocker Switch)
- D Dimmer Switch

#### Specs: **Modules/Ports:**

- **Tamper Resistant AC Receptacle**
- USB-A & USB-C (20W)
- USB-C (25W High Speed Charging Port)
- Switched AC (Rocker Switch)