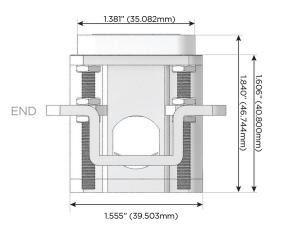

# Distributed by

Mormax Company, Inc. 8 Westchester Plaza

Elmsford, NY 10523

914-699-0101

TOP

1.381" (35.082mm)

mormax.com

sales@mormax.com