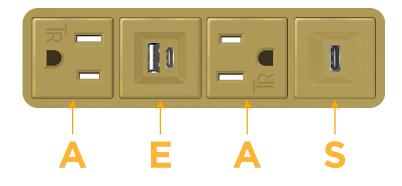

### Module/Port Options:

- A Tamper Resistant AC Receptacle
- E USB-A & USB-C (20W)
- M Double USB-A (Fast Charging Ports 18W)
- H HDMI
- 6 CAT 6
- 12 RJ 12
- X Switched AC
- Y 3-Way Switch (Low Voltage)
- V USB-C (45W High Speed Charging Port)
- S USB-C (25W High Speed Charging Port)
- R Switched AC (Rocker Switch)
- D Dimmer Switch