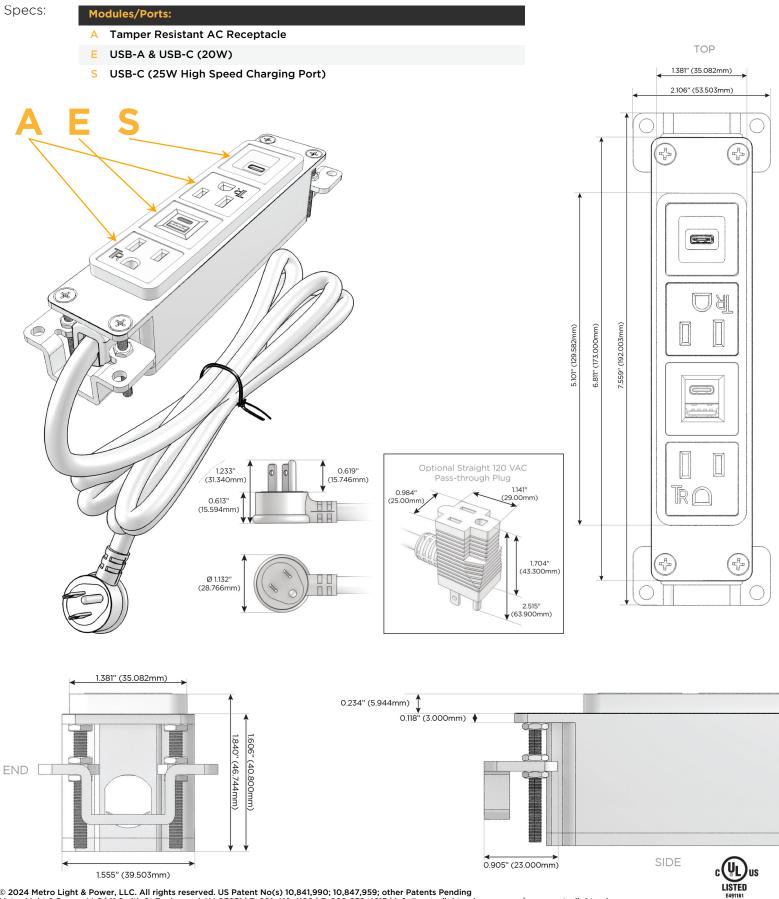

### Module/Port Options:

- A Tamper Resistant AC Receptacle
- E USB-A & USB-C (20W)
- M Double USB-A (Fast Charging Ports 18W)
- H HDMI
- 6 CAT 6
- 12 RJ 12
- X Switched AC
- Y 3-Way Switch (Low Voltage)
- V USB-C (45W High Speed Charging Port)
- S USB-C (25W High Speed Charging Port)
- R Switched AC (Rocker Switch)
- D Dimmer Switch

#### Plug:

Supplied with Low Profile Flat 45° Angle 120 VAC Plug

**Optional Standard Straight 120 VAC Plug** 

Optional Straight 120 VAC Pass-through Plug

- CLEAN, COMPACT DESIGN
- STREAMLINED
- LOW PROFILE
- SIDE-EXITING CORDS
- PLUG & PLAY
- 6' AC CORD & PLUG (FLAT PLUG STANDARD)
- CUSTOMIZABLE CONFIGURATIONS AND FINISHES
- UL LISTED FOR MOUNTING IN FURNITURE
- 15A