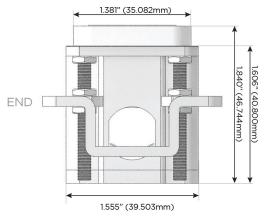

# Distributed by

Mormax Company, Inc. 8 Westchester Plaza

Elmsford, NY 10523

914-699-0101

sales@mormax.com

mormax.com

TOP

1.381" (35.082mm)

2.106" (53.503mm)