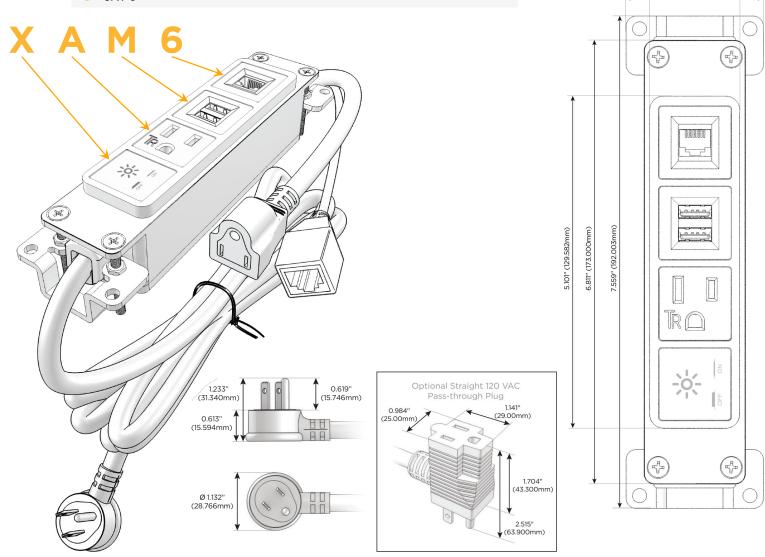

## **Module/Port Options:**

- **Tamper Resistant AC Receptacle**
- USB-A & USB-C (20W)
- Double USB-A (Fast Charging Ports 18W)
- **HDMI**
- CAT 6
- **RJ 12**
- Switched AC
- 3-Way Switch (Low Voltage)
- V USB-C (45W High Speed Charging Port)
- USB-C (25W High Speed Charging Port)
- R Switched AC (Rocker Switch)
- D Dimmer Switch

#### Plug:

Supplied with Low Profile Flat 45° Angle 120 VAC Plug

Optional Standard Straight 120 VAC Plug

Optional Straight 120 VAC Pass-through Plug

- CLEAN, COMPACT DESIGN
- **STREAMLINED**
- **LOW PROFILE**
- SIDE-EXITING CORDS
- **PLUG & PLAY**
- 6' AC CORD & PLUG (FLAT PLUG STANDARD)
- **CUSTOMIZABLE CONFIGURATIONS AND FINISHES**
- **UL LISTED FOR MOUNTING IN FURNITURE**
- 15A

#### Specs: **Modules/Ports:**

- Switched AC
- **Tamper Resistant AC Receptacle**
- Double USB-A (Fast Charging Ports 18W)
- CAT 6