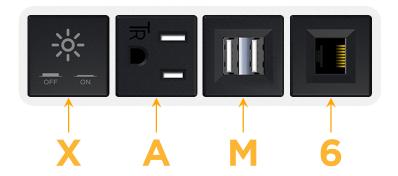

## **Module/Port Options:**

- **Tamper Resistant AC Receptacle**
- USB-A & USB-C (20W)
- Double USB-A (Fast Charging Ports 18W)
- **HDMI**
- CAT 6
- **RJ 12**
- Switched AC
- 3-Way Switch (Low Voltage)
- V USB-C (45W High Speed Charging Port)
- USB-C (25W High Speed Charging Port)
- R Switched AC (Rocker Switch)
- D Dimmer Switch

#### Specs: **Modules/Ports:**

- Switched AC
- **Tamper Resistant AC Receptacle**
- Double USB-A (Fast Charging Ports 18W)
- CAT 6