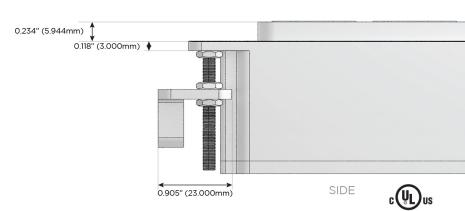

#### Plug:

Supplied with Low Profile Flat 45° Angle 120 VAC Plug

Optional Standard Straight 120 VAC Plug

Optional Straight 120 VAC Pass-through Plug

- CLEAN, COMPACT DESIGN
- **STREAMLINED**
- **LOW PROFILE**
- SIDE-EXITING CORDS
- **PLUG & PLAY**
- 6' AC CORD & PLUG (FLAT PLUG STANDARD)
- **CUSTOMIZABLE CONFIGURATIONS AND FINISHES**
- **UL LISTED FOR MOUNTING IN FURNITURE**
- 15A