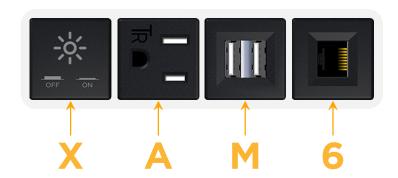

# **Module/Port Options:**

- **Tamper Resistant AC Receptacle**
- USB-A & USB-C (20W)
- Double USB-A (Fast Charging Ports 18W)
- **HDMI**
- CAT 6
- **RJ 12**
- Switched AC
- 3-Way Switch (Low Voltage)
- V USB-C (45W High Speed Charging Port)
- USB-C (25W High Speed Charging Port)
- Switched AC (Rocker Switch)
- D Dimmer Switch

# **Modules/Ports:**

- Switched AC
- **Tamper Resistant AC Receptacle**
- Double USB-A (Fast Charging Ports 18W)
- CAT 6