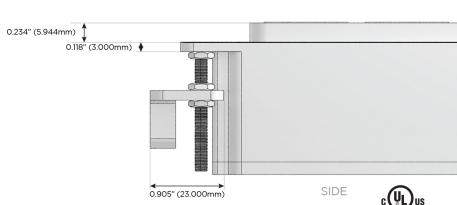

# Distributed by

Mormax Company, Inc.

914-699-0101

TOP

1.381" (35.082mm)

2.106" (53.503mm)

UUUUUUUU

8 Westchester Plaza Elmsford, NY 10523