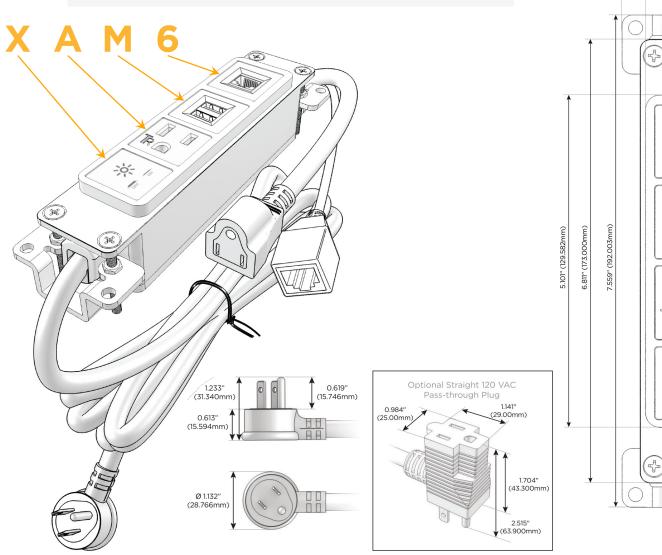

#### AC POWER & DATA CONNECTIVITY SOLUTION

M-POWER-4T-XAM6-WAB

### Plug:

Supplied with Low Profile Flat 45° Angle 120 VAC Plug

Optional Standard Straight 120 VAC Plug

Optional Straight 120 VAC Pass-through Plug

- CLEAN, COMPACT DESIGN
- **STREAMLINED**
- **LOW PROFILE**
- SIDE-EXITING CORDS
- **PLUG & PLAY**
- 6' AC CORD & PLUG (FLAT PLUG STANDARD)
- **CUSTOMIZABLE CONFIGURATIONS AND FINISHES**
- **UL LISTED FOR MOUNTING IN FURNITURE**
- 15A

# **Modules/Ports:**

- Switched AC
- **Tamper Resistant AC Receptacle**
- Double USB-A (Fast Charging Ports 18W)
- CAT 6