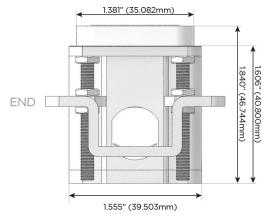

# Distributed by

Mormax Company, Inc.

914-699-0101

TOP

1.381" (35.082mm)

2.106" (53.503mm)

UUUUUUUU

8 Westchester Plaza Elmsford, NY 10523