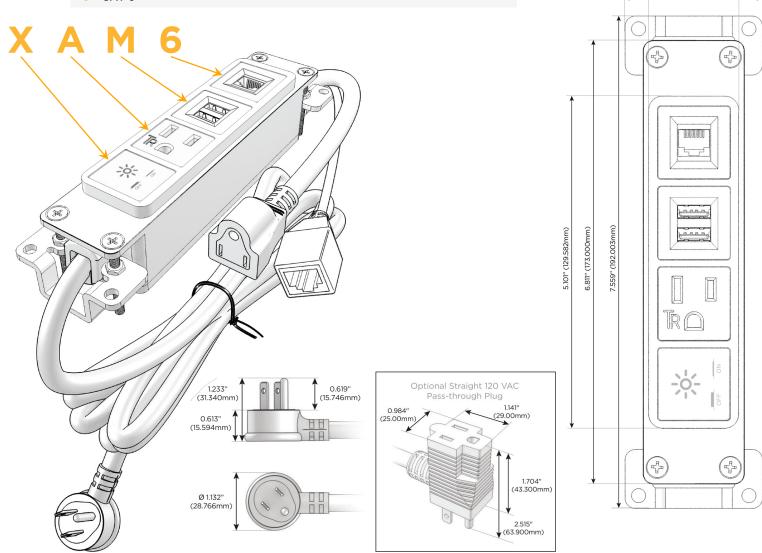

## **Module/Port Options:**

- A Tamper Resistant AC Receptacle
- E USB-A & USB-C (20W)
- M Double USB-A (Fast Charging Ports 18W)
- H HDMI
- 6 CAT 6
- 12 RJ 12
- X Switched AC
- Y 3-Way Switch (Low Voltage)
- V USB-C (45W High Speed Charging Port)
- S USB-C (25W High Speed Charging Port)
- R Switched AC (Rocker Switch)
- D Dimmer Switch

### Plug:

Supplied with Low Profile Flat 45° Angle 120 VAC Plug

Optional Standard Straight 120 VAC Plug

Optional Straight 120 VAC Pass-through Plug

- · CLEAN, COMPACT DESIGN
- STREAMLINED
- LOW PROFILE
- SIDE-EXITING CORDS
- PLUG & PLAY
- 6' AC CORD & PLUG (FLAT PLUG STANDARD)
- CUSTOMIZABLE CONFIGURATIONS AND FINISHES
- UL LISTED FOR MOUNTING IN FURNITURE
- 15A

sales@mormax.com

**Modules/Ports:** 

Specs:

Switched AC

**Tamper Resistant AC Receptacle** 

Double USB-A (Fast Charging Ports - 18W)

CAT 6