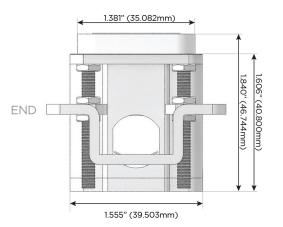

# Distributed by

Mormax Company, Inc. 8 Westchester Plaza

Elmsford, NY 10523

914-699-0101

mormax.com

TOP

1.381" (35.082mm)

2.106" (53.503mm)