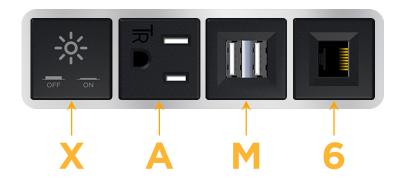

## **Module/Port Options:**

- A Tamper Resistant AC Receptacle
- E USB-A & USB-C (20W)
- M Double USB-A (Fast Charging Ports 18W)
- H HDMI
- 6 CAT 6
- 12 RJ 12
- X Switched AC
- Y 3-Way Switch (Low Voltage)
- V USB-C (45W High Speed Charging Port)
- S USB-C (25W High Speed Charging Port)
- R Switched AC (Rocker Switch)
- D Dimmer Switch

sales@mormax.com

**Modules/Ports:** 

Specs:

Switched AC

**Tamper Resistant AC Receptacle** 

Double USB-A (Fast Charging Ports - 18W)

CAT 6