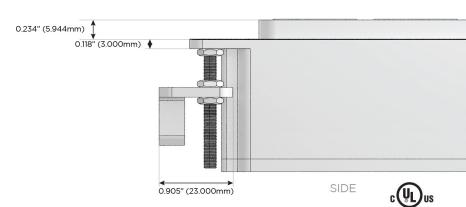

# Distributed by

Mormax Company, Inc. 8 Westchester Plaza

Elmsford, NY 10523

914-699-0101

mormax.com

TOP

1.381" (35.082mm)

2.106" (53.503mm)