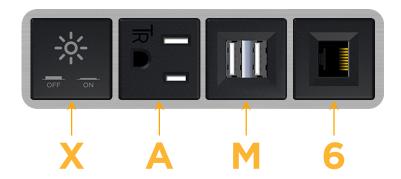

## **Module/Port Options:**

- A Tamper Resistant AC Receptacle
- E USB-A & USB-C (20W)
- M Double USB-A (Fast Charging Ports 18W)
- H HDMI
- 6 CAT 6
- 12 RJ 12
- X Switched AC
- Y 3-Way Switch (Low Voltage)
- V USB-C (45W High Speed Charging Port)
- S USB-C (25W High Speed Charging Port)
- R Switched AC (Rocker Switch)
- D Dimmer Switch

2.106" (53.503mm)

sales@mormax.com

Modules/Ports:

X Switched AC

A Tamper Resistant AC Receptacle

M Double USB-A (Fast Charging Ports - 18W)

6 CAT 6