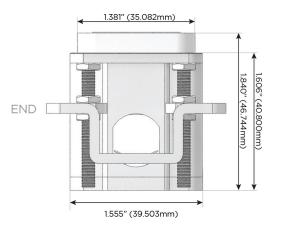

# Distributed by

Mormax Company, Inc.
8 Westchester Plaza

Elmsford, NY 10523

©

914-699-0101

mormax.com

TOP

1.381" (35.082mm)