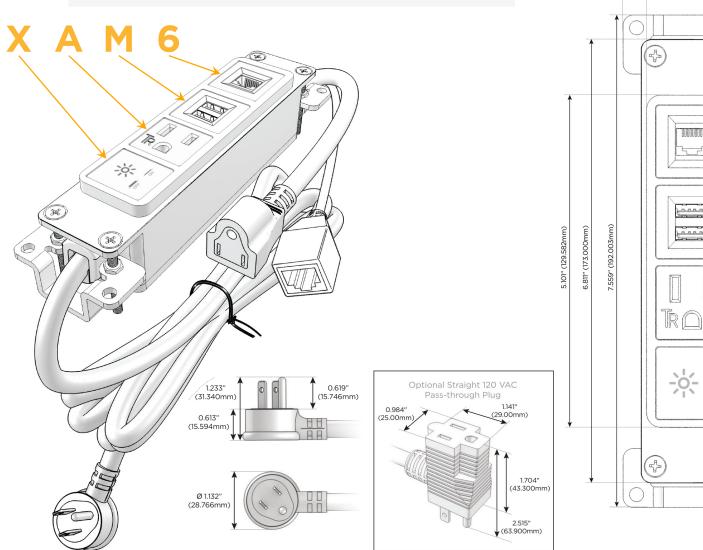

## **Module/Port Options:**

- A Tamper Resistant AC Receptacle
- E USB-A & USB-C (20W)
- M Double USB-A (Fast Charging Ports 18W)
- H HDMI
- 6 CAT 6
- 12 RJ 12
- X Switched AC
- Y 3-Way Switch (Low Voltage)
- V USB-C (45W High Speed Charging Port)
- S USB-C (25W High Speed Charging Port)
- R Switched AC (Rocker Switch)
- D Dimmer Switch

### Plug:

Supplied with Low Profile Flat 45° Angle 120 VAC Plug

Optional Standard Straight 120 VAC Plug

Optional Straight 120 VAC Pass-through Plug

- · CLEAN, COMPACT DESIGN
- STREAMLINED
- LOW PROFILE
- SIDE-EXITING CORDS
- PLUG & PLAY
- 6' AC CORD & PLUG (FLAT PLUG STANDARD)
- CUSTOMIZABLE CONFIGURATIONS AND FINISHES
- UL LISTED FOR MOUNTING IN FURNITURE
- 15A

2.106" (53.503mm)

sales@mormax.com

Modules/Ports:

X Switched AC

A Tamper Resistant AC Receptacle

M Double USB-A (Fast Charging Ports - 18W)

6 CAT 6