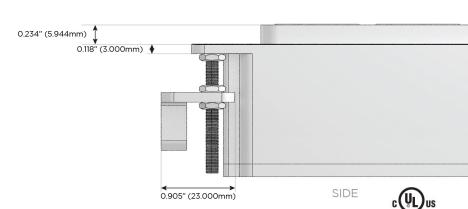

Port)
- R Switched AC (Rocker Switch)
- D Dimmer Switch

### Plug:

Supplied with Low Profile Flat 45° Angle 120 VAC Plug

Optional Standard Straight 120 VAC Plug

Optional Straight 120 VAC Pass-through Plug

- · CLEAN, COMPACT DESIGN
- STREAMLINED
- LOW PROFILE
- SIDE-EXITING CORDS
- PLUG & PLAY
- 6' AC CORD & PLUG (FLAT PLUG STANDARD)
- CUSTOMIZABLE CONFIGURATIONS AND FINISHES
- UL LISTED FOR MOUNTING IN FURNITURE
- 15A





#### AC POWER & DATA CONNECTIVITY SOLUTION

M-POWER-4T-XAM6-SS4B

Specs:

# Distributed by



Mormax Company, Inc.
8 Westchester Plaza

Elmsford, NY 10523

©

914-699-0101

mormax.com

TOP

1.381" (35.082mm)

2.106" (53.503mm)

sales@mormax.com

Modules/Ports:

X Switched AC

A Tamper Resistant AC Receptacle

M Double USB-A (Fast Charging Ports - 18W)

6 CAT 6