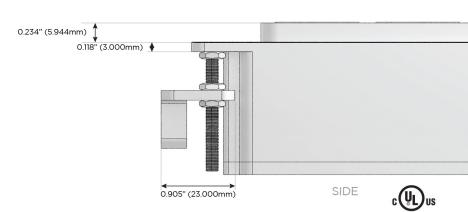

## Plug:

Supplied with Low Profile Flat 45° Angle 120 VAC Plug

Optional Standard Straight 120 VAC Plug

Optional Straight 120 VAC Pass-through Plug

- · CLEAN, COMPACT DESIGN
- STREAMLINED
- LOW PROFILE
- SIDE-EXITING CORDS
- PLUG & PLAY
- 6' AC CORD & PLUG (FLAT PLUG STANDARD)
- CUSTOMIZABLE CONFIGURATIONS AND FINISHES
- UL LISTED FOR MOUNTING IN FURNITURE
- 15A