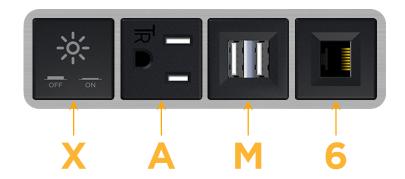

# **Module/Port Options:**

- A Tamper Resistant AC Receptacle
- E USB-A & USB-C (20W)
- M Double USB-A (Fast Charging Ports 18W)
- H HDMI
- 6 CAT 6
- 12 RJ 12
- X Switched AC
- Y 3-Way Switch (Low Voltage)
- V USB-C (45W High Speed Charging Port)
- S USB-C (25W High Speed Charging Port)
- R Switched AC (Rocker Switch)
- D Dimmer Switch

Switched AC

**Tamper Resistant AC Receptacle** 

Double USB-A (Fast Charging Ports - 18W)

CAT 6