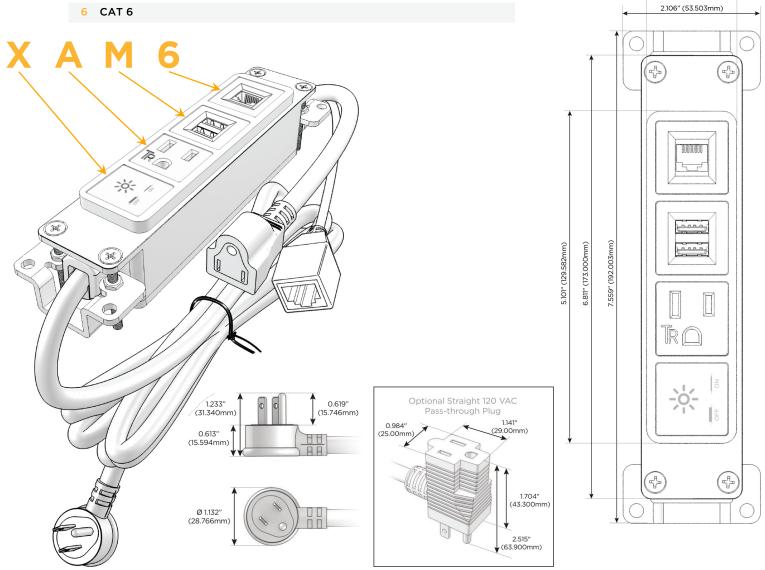

# **Module/Port Options:**

- A Tamper Resistant AC Receptacle
- E USB-A & USB-C (20W)
- M Double USB-A (Fast Charging Ports 18W)
- H HDMI
- 6 CAT 6
- 12 RJ 12
- X Switched AC
- Y 3-Way Switch (Low Voltage)
- V USB-C (45W High Speed Charging Port)
- S USB-C (25W High Speed Charging Port)
- R Switched AC (Rocker Switch)
- D Dimmer Switch

## Plug:

Supplied with Low Profile Flat 45° Angle 120 VAC Plug

Optional Standard Straight 120 VAC Plug

Optional Straight 120 VAC Pass-through Plug

- · CLEAN, COMPACT DESIGN
- STREAMLINED
- LOW PROFILE
- SIDE-EXITING CORDS
- PLUG & PLAY
- 6' AC CORD & PLUG (FLAT PLUG STANDARD)
- CUSTOMIZABLE CONFIGURATIONS AND FINISHES
- UL LISTED FOR MOUNTING IN FURNITURE
- 15A

#### AC POWER & DATA CONNECTIVITY SOLUTION

M-POWER-4T-XAM6-SS4AB

Specs:

# Distributed by

Mormax Company, Inc. 8 Westchester Plaza

Elmsford, NY 10523

914-699-0101

sales@mormax.com mormax.com

TOP

1.381" (35.082mm)

**Modules/Ports:** 

Switched AC

**Tamper Resistant AC Receptacle** 

Double USB-A (Fast Charging Ports - 18W)

CAT 6