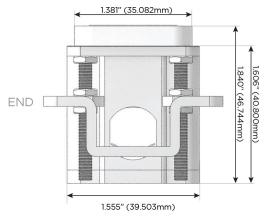

# Distributed by

Mormax Company, Inc. 8 Westchester Plaza

Elmsford, NY 10523

914-699-0101

sales@mormax.com mormax.com

TOP

1.381" (35.082mm)

**Modules/Ports:** 