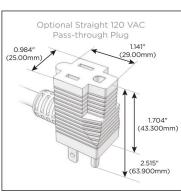

#### Plug:

Supplied with Low Profile Flat 45° Angle 120 VAC Plug

Optional Standard Straight 120 VAC Plug

Optional Straight 120 VAC Pass-through Plug

- CLEAN, COMPACT DESIGN
- **STREAMLINED**
- **LOW PROFILE**
- SIDE-EXITING CORDS
- **PLUG & PLAY**
- 6' AC CORD & PLUG (FLAT PLUG STANDARD)
- **CUSTOMIZABLE CONFIGURATIONS AND FINISHES**
- **UL LISTED FOR MOUNTING IN FURNITURE**
- 15A