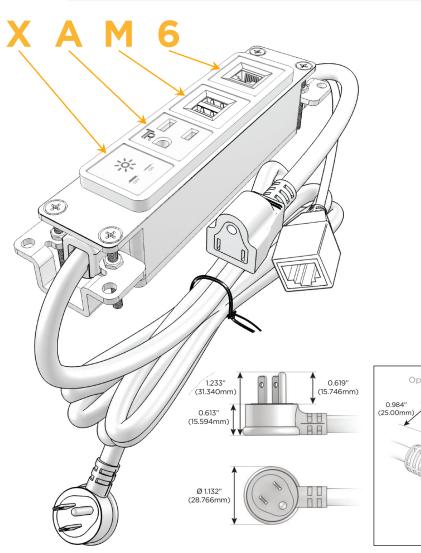

### **Module/Port Options:**

- **Tamper Resistant AC Receptacle**
- USB-A & USB-C (20W)
- Double USB-A (Fast Charging Ports 18W)
- **HDMI**
- CAT 6
- **RJ 12**
- Switched AC
- 3-Way Switch (Low Voltage)
- V USB-C (45W High Speed Charging Port)
- USB-C (25W High Speed Charging Port)
- Switched AC (Rocker Switch)
- D Dimmer Switch

#### Plug:

Supplied with Low Profile Flat 45° Angle 120 VAC Plug

Optional Standard Straight 120 VAC Plug

Optional Straight 120 VAC Pass-through Plug

- CLEAN, COMPACT DESIGN
- **STREAMLINED**
- **LOW PROFILE**
- SIDE-EXITING CORDS
- **PLUG & PLAY**
- 6' AC CORD & PLUG (FLAT PLUG STANDARD)
- **CUSTOMIZABLE CONFIGURATIONS AND FINISHES**
- **UL LISTED FOR MOUNTING IN FURNITURE**
- 15A

## **Modules/Ports:**

- X Switched AC
- A Tamper Resistant AC Receptacle
- M Double USB-A (Fast Charging Ports 18W)
- 6 CAT 6