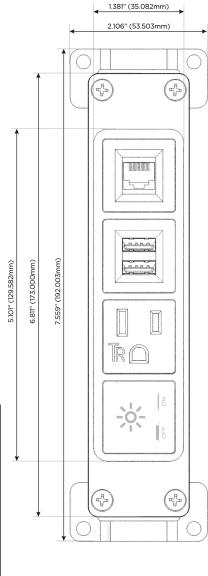

### **Module/Port Options:**

- **Tamper Resistant AC Receptacle**
- USB-A & USB-C (20W)
- Double USB-A (Fast Charging Ports 18W)
- **HDMI**
- CAT 6
- **RJ 12**
- Switched AC
- 3-Way Switch (Low Voltage)
- V USB-C (45W High Speed Charging Port)
- USB-C (25W High Speed Charging Port)
- Switched AC (Rocker Switch)
- D Dimmer Switch

## **Modules/Ports:**

- X Switched AC
- A Tamper Resistant AC Receptacle
- M Double USB-A (Fast Charging Ports 18W)
- 6 CAT 6