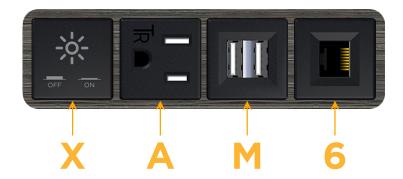

## **Modules/Ports:**

- X Switched AC
- A Tamper Resistant AC Receptacle
- M Double USB-A (Fast Charging Ports 18W)
- 6 CAT 6