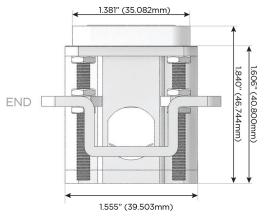

#### Plug:

Supplied with Low Profile Flat 45° Angle 120 VAC Plug

Optional Standard Straight 120 VAC Plug

Optional Straight 120 VAC Pass-through Plug

- CLEAN, COMPACT DESIGN
- **STREAMLINED**
- **LOW PROFILE**
- SIDE-EXITING CORDS
- **PLUG & PLAY**
- 6' AC CORD & PLUG (FLAT PLUG STANDARD)
- **CUSTOMIZABLE CONFIGURATIONS AND FINISHES**
- **UL LISTED FOR MOUNTING IN FURNITURE**
- 15A