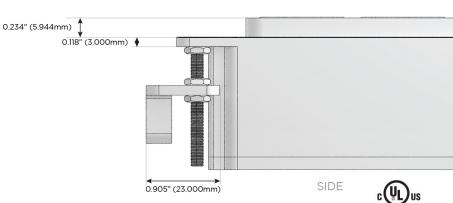

#### Plug:

Supplied with Low Profile Flat 45° Angle 120 VAC Plug

Optional Standard Straight 120 VAC Plug

Optional Straight 120 VAC Pass-through Plug

- CLEAN, COMPACT DESIGN
- **STREAMLINED**
- **LOW PROFILE**
- SIDE-EXITING CORDS
- **PLUG & PLAY**
- 6' AC CORD & PLUG (FLAT PLUG STANDARD)
- **CUSTOMIZABLE CONFIGURATIONS AND FINISHES**
- **UL LISTED FOR MOUNTING IN FURNITURE**
- 15A