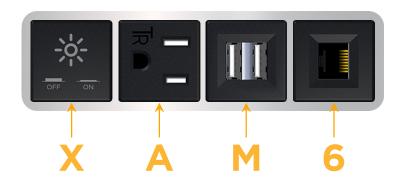

### **Module/Port Options:**

- **Tamper Resistant AC Receptacle**
- USB-A & USB-C (20W)
- Double USB-A (Fast Charging Ports 18W)
- **HDMI**
- CAT 6
- **RJ 12**
- Switched AC
- 3-Way Switch (Low Voltage)
- V USB-C (45W High Speed Charging Port)
- USB-C (25W High Speed Charging Port)
- R Switched AC (Rocker Switch)
- D Dimmer Switch

**Modules/Ports:** 

Switched AC

**Tamper Resistant AC Receptacle** 

Double USB-A (Fast Charging Ports - 18W)

CAT 6