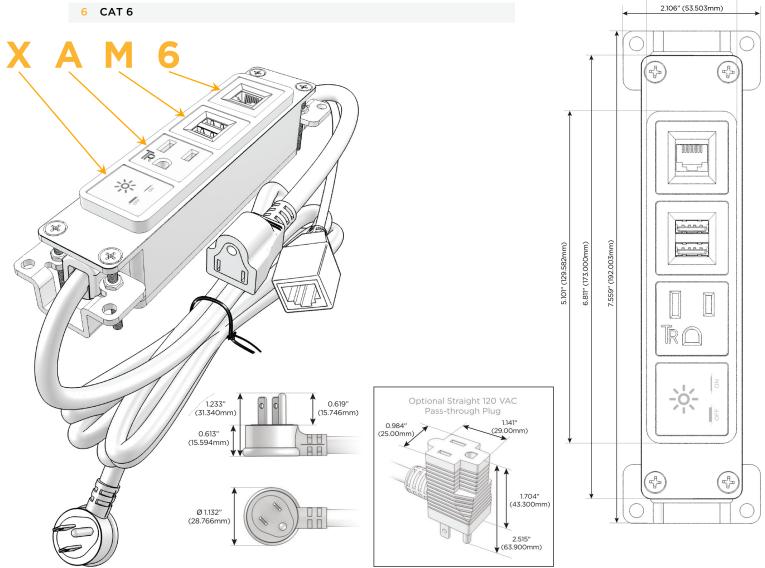

### **Module/Port Options:**

- **Tamper Resistant AC Receptacle**
- USB-A & USB-C (20W)
- Double USB-A (Fast Charging Ports 18W)
- **HDMI**
- CAT 6
- **RJ 12**
- Switched AC
- 3-Way Switch (Low Voltage)
- V USB-C (45W High Speed Charging Port)
- USB-C (25W High Speed Charging Port)
- R Switched AC (Rocker Switch)
- D Dimmer Switch

#### Plug:

Supplied with Low Profile Flat 45° Angle 120 VAC Plug

Optional Standard Straight 120 VAC Plug

Optional Straight 120 VAC Pass-through Plug

- CLEAN, COMPACT DESIGN
- **STREAMLINED**
- **LOW PROFILE**
- SIDE-EXITING CORDS
- **PLUG & PLAY**
- 6' AC CORD & PLUG (FLAT PLUG STANDARD)
- **CUSTOMIZABLE CONFIGURATIONS AND FINISHES**
- **UL LISTED FOR MOUNTING IN FURNITURE**
- 15A

#### AC POWER & DATA CONNECTIVITY SOLUTION

M-POWER-4T-XAM6-CRAB

Specs:

**Modules/Ports:** 

Switched AC

**Tamper Resistant AC Receptacle** 

Double USB-A (Fast Charging Ports - 18W)

CAT 6