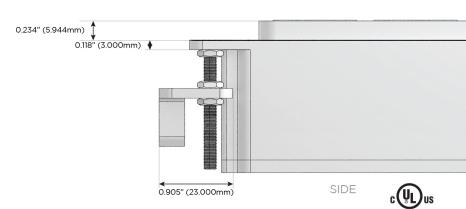

g Port)
- R Switched AC (Rocker Switch)
- D Dimmer Switch

#### Plug:

Supplied with Low Profile Flat 45° Angle 120 VAC Plug

Optional Standard Straight 120 VAC Plug

Optional Straight 120 VAC Pass-through Plug

- CLEAN, COMPACT DESIGN
- **STREAMLINED**
- **LOW PROFILE**
- SIDE-EXITING CORDS
- **PLUG & PLAY**
- 6' AC CORD & PLUG (FLAT PLUG STANDARD)
- **CUSTOMIZABLE CONFIGURATIONS AND FINISHES**
- **UL LISTED FOR MOUNTING IN FURNITURE**
- 15A





#### AC POWER & DATA CONNECTIVITY SOLUTION

M-POWER-4T-XAM6-CRAB

Specs:

# Distributed by



Mormax Company, Inc.

914-699-0101

mormax.com

TOP

1.381" (35.082mm)

8 Westchester Plaza Elmsford, NY 10523

sales@mormax.com

**Modules/Ports:** 

Switched AC

**Tamper Resistant AC Receptacle** 

Double USB-A (Fast Charging Ports - 18W)

CAT 6