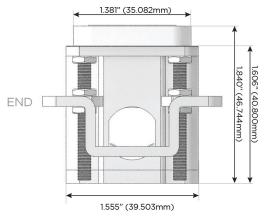

#### AC POWER & DATA CONNECTIVITY SOLUTION

M-POWER-4T-XAM6-CRAB

Specs:

# Distributed by

Mormax Company, Inc.

914-699-0101

mormax.com

TOP

1.381" (35.082mm)

8 Westchester Plaza Elmsford, NY 10523

sales@mormax.com