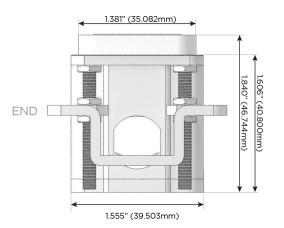

1.381" (35.082mm)

2.106" (53.503mm)

sales@mormax.com

TY SOLUTION 8 Westchester Plaza
Elmsford, NY 10523

Specs: Modules/Ports: