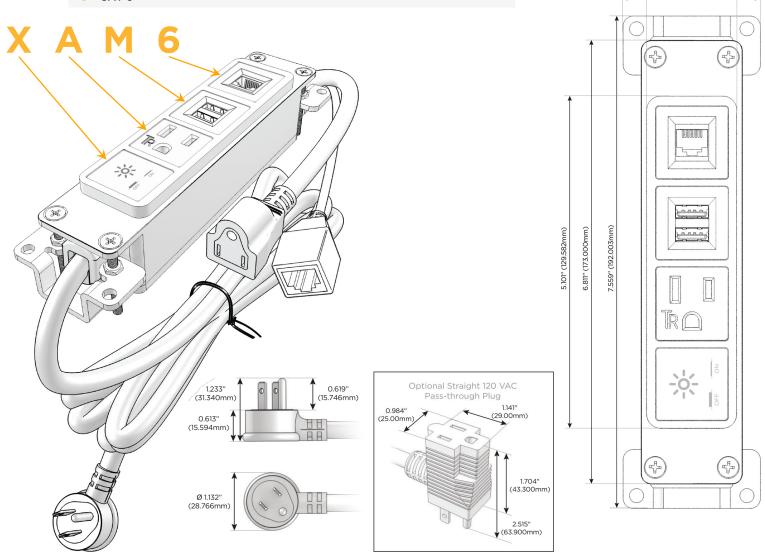

#### Plug:

Supplied with Low Profile Flat 45° Angle 120 VAC Plug

Optional Standard Straight 120 VAC Plug

Optional Straight 120 VAC Pass-through Plug

- CLEAN, COMPACT DESIGN
- **STREAMLINED**
- **LOW PROFILE**
- SIDE-EXITING CORDS
- **PLUG & PLAY**
- 6' AC CORD & PLUG (FLAT PLUG STANDARD)
- **CUSTOMIZABLE CONFIGURATIONS AND FINISHES**
- **UL LISTED FOR MOUNTING IN FURNITURE**
- 15A

### **Module/Port Options:**

- **Tamper Resistant AC Receptacle**
- USB-A & USB-C (20W)
- Double USB-A (Fast Charging Ports 18W)
- **HDMI**
- CAT 6
- **RJ 12**
- Switched AC
- 3-Way Switch (Low Voltage)
- V USB-C (45W High Speed Charging Port)
- USB-C (25W High Speed Charging Port)
- R Switched AC (Rocker Switch)
- D Dimmer Switch

# X Switched AC

- A Tamper Resistant AC Receptacle
- M Double USB-A (Fast Charging Ports 18W)
- 6 CAT 6