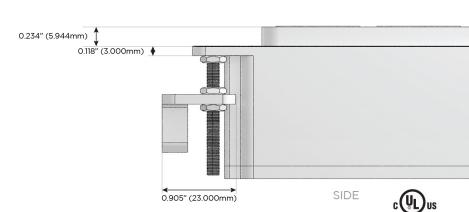

- D Dimmer Switch

#### Plug:

Supplied with Low Profile Flat 45° Angle 120 VAC Plug

Optional Standard Straight 120 VAC Plug

Optional Straight 120 VAC Pass-through Plug

- CLEAN, COMPACT DESIGN
- **STREAMLINED**
- **LOW PROFILE**
- SIDE-EXITING CORDS
- **PLUG & PLAY**
- 6' AC CORD & PLUG (FLAT PLUG STANDARD)
- **CUSTOMIZABLE CONFIGURATIONS AND FINISHES**
- **UL LISTED FOR MOUNTING IN FURNITURE**
- 15A





#### AC POWER & DATA CONNECTIVITY SOLUTION

M-POWER-4T-XAM6-BZB

Distributed by



Mormax Company, Inc.

<u>@</u>

914-699-0101

mormax.com

TOP

1.381" (35.082mm)

2.106" (53.503mm)

sales@mormax.com

TY SOLUTION 8 Westchester Plaza
Elmsford, NY 10523

Specs: Modules/Ports:

# X Switched AC

- A Tamper Resistant AC Receptacle
- M Double USB-A (Fast Charging Ports 18W)
- 6 CAT 6