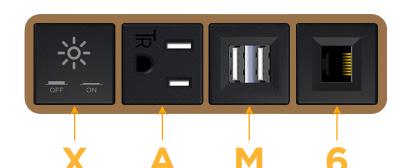

# X Switched AC

- A Tamper Resistant AC Receptacle
- M Double USB-A (Fast Charging Ports 18W)
- 6 CAT 6

### **Module/Port Options:**

- **Tamper Resistant AC Receptacle**
- USB-A & USB-C (20W)
- Double USB-A (Fast Charging Ports 18W)
- **HDMI**
- CAT 6
- **RJ 12**
- Switched AC
- 3-Way Switch (Low Voltage)
- V USB-C (45W High Speed Charging Port)
- USB-C (25W High Speed Charging Port)
- R Switched AC (Rocker Switch)
- D Dimmer Switch