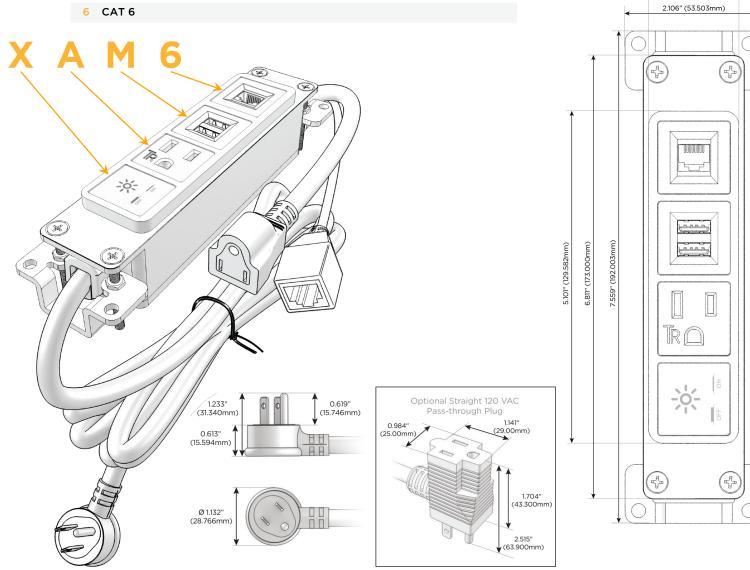

# **Module/Port Options:**

- **Tamper Resistant AC Receptacle**
- USB-A & USB-C (20W)
- Double USB-A (Fast Charging Ports 18W)
- **HDMI**
- CAT 6
- **RJ 12**
- Switched AC
- 3-Way Switch (Low Voltage)
- V USB-C (45W High Speed Charging Port)
- USB-C (25W High Speed Charging Port)
- R Switched AC (Rocker Switch)
- D Dimmer Switch

### Plug:

Supplied with Low Profile Flat 45° Angle 120 VAC Plug

Optional Standard Straight 120 VAC Plug

Optional Straight 120 VAC Pass-through Plug

- CLEAN, COMPACT DESIGN
- **STREAMLINED**
- **LOW PROFILE**
- SIDE-EXITING CORDS
- **PLUG & PLAY**
- 6' AC CORD & PLUG (FLAT PLUG STANDARD)
- **CUSTOMIZABLE CONFIGURATIONS AND FINISHES**
- **UL LISTED FOR MOUNTING IN FURNITURE**
- 15A

# **Modules/Ports:**

- Switched AC
- **Tamper Resistant AC Receptacle**
- Double USB-A (Fast Charging Ports 18W)
- CAT 6