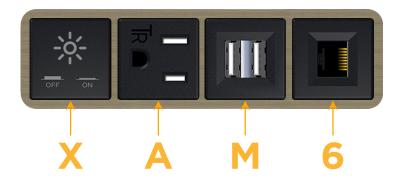

# **Modules/Ports:**

- Switched AC
- **Tamper Resistant AC Receptacle**
- Double USB-A (Fast Charging Ports 18W)
- CAT 6