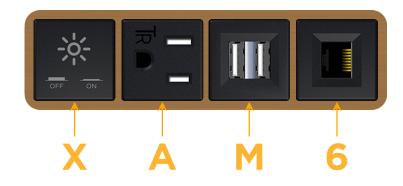

### Bezel Finish: SOLID BRONZE BRUSHED

Custom Finishes Available

M-POWER-4T-XAM6-BZ4B

### Module/Port Options:

- A Tamper Resistant AC Receptacle
- E USB-A & USB-C (20W)
- M Double USB-A (Fast Charging Ports 18W)
- H HDMI
- 6 CAT 6
- 12 RJ 12
- X Switched AC
- Y 3-Way Switch (Low Voltage)
- V USB-C (45W High Speed Charging Port)
- S USB-C (25W High Speed Charging Port)
- R Switched AC (Rocker Switch)
- D Dimmer Switch