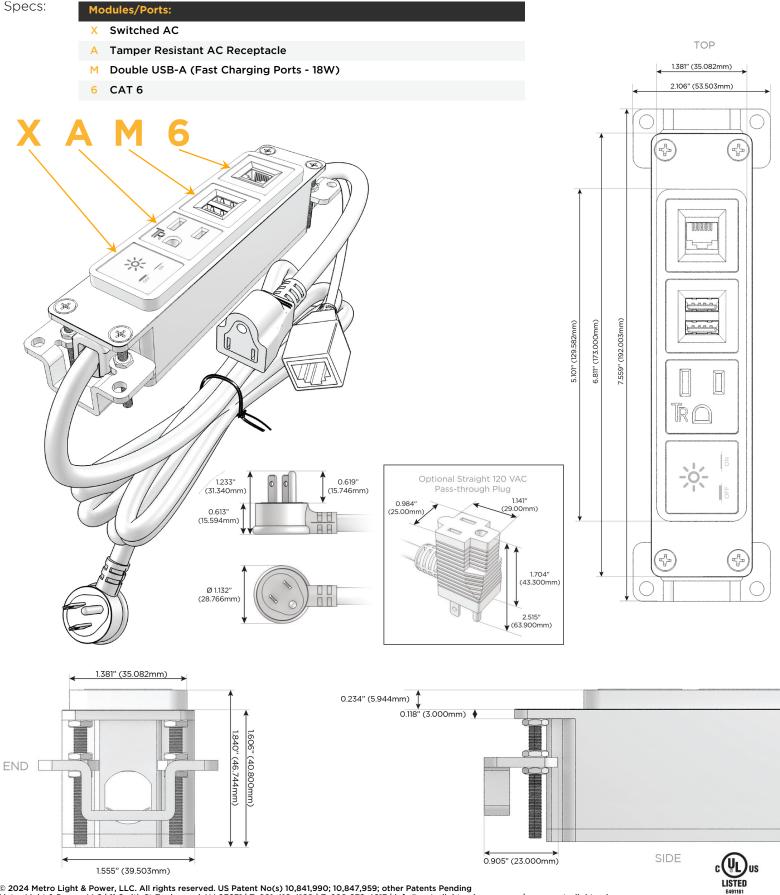

### Module/Port Options:

- A Tamper Resistant AC Receptacle
- E USB-A & USB-C (20W)
- M Double USB-A (Fast Charging Ports 18W)
- H HDMI
- 6 CAT 6
- 12 RJ 12
- X Switched AC
- Y 3-Way Switch (Low Voltage)
- V USB-C (45W High Speed Charging Port)
- S USB-C (25W High Speed Charging Port)
- R Switched AC (Rocker Switch)
- D Dimmer Switch

#### Plug:

Supplied with Low Profile Flat 45° Angle 120 VAC Plug

**Optional Standard Straight 120 VAC Plug** 

Optional Straight 120 VAC Pass-through Plug

- CLEAN, COMPACT DESIGN
- STREAMLINED
- LOW PROFILE
- SIDE-EXITING CORDS
- PLUG & PLAY
- 6' AC CORD & PLUG (FLAT PLUG STANDARD)
- CUSTOMIZABLE CONFIGURATIONS AND FINISHES
- UL LISTED FOR MOUNTING IN FURNITURE
- 15A