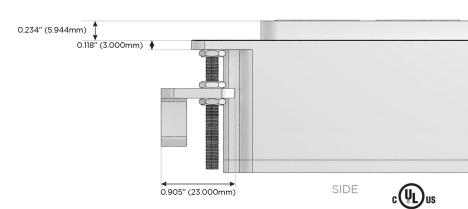

# Distributed by

Mormax Company, Inc. 8 Westchester Plaza

Elmsford, NY 10523

914-699-0101

sales@mormax.com mormax.com

TOP

1.381" (35.082mm)

Specs: **Modules/Ports:** 