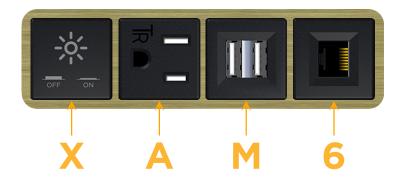

# **Module/Port Options:**

- A Tamper Resistant AC Receptacle
- E USB-A & USB-C (20W)
- M Double USB-A (Fast Charging Ports 18W)
- H HDMI
- 6 CAT 6
- 12 RJ 12
- X Switched AC
- Y 3-Way Switch (Low Voltage)
- V USB-C (45W High Speed Charging Port)
- S USB-C (25W High Speed Charging Port)
- R Switched AC (Rocker Switch)
- D Dimmer Switch

Switched AC

**Tamper Resistant AC Receptacle** 

Double USB-A (Fast Charging Ports - 18W)

CAT 6