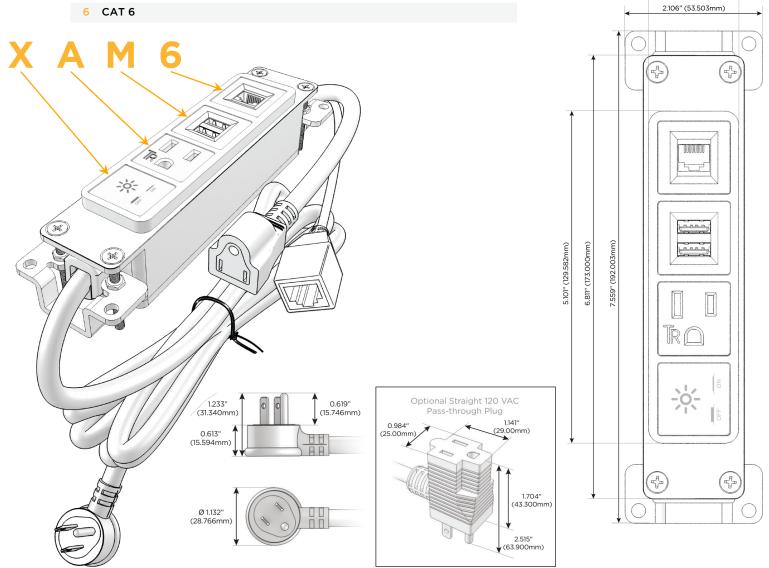

# **Module/Port Options:**

- A Tamper Resistant AC Receptacle
- E USB-A & USB-C (20W)
- M Double USB-A (Fast Charging Ports 18W)
- H HDMI
- 6 CAT 6
- 12 RJ 12
- X Switched AC
- Y 3-Way Switch (Low Voltage)
- V USB-C (45W High Speed Charging Port)
- S USB-C (25W High Speed Charging Port)
- R Switched AC (Rocker Switch)
- D Dimmer Switch

## Plug:

Supplied with Low Profile Flat 45° Angle 120 VAC Plug

Optional Standard Straight 120 VAC Plug

Optional Straight 120 VAC Pass-through Plug

- CLEAN, COMPACT DESIGN
- STREAMLINED
- LOW PROFILE
- SIDE-EXITING CORDS
- PLUG & PLAY
- 6' AC CORD & PLUG (FLAT PLUG STANDARD)
- CUSTOMIZABLE CONFIGURATIONS AND FINISHES
- UL LISTED FOR MOUNTING IN FURNITURE
- 15A

Switched AC

**Tamper Resistant AC Receptacle** 

Double USB-A (Fast Charging Ports - 18W)

CAT 6