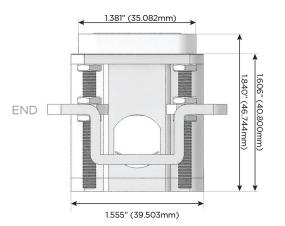

# Distributed by

Mormax Company, Inc. 8 Westchester Plaza

Elmsford, NY 10523

914-699-0101

sales@mormax.com mormax.com

TOP

1.381" (35.082mm)

Specs: **Modules/Ports:** 