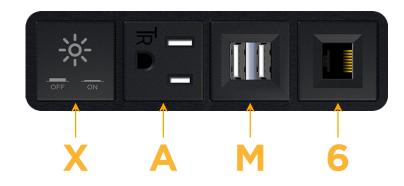

### Module/Port Options:

- A Tamper Resistant AC Receptacle
- E USB-A & USB-C (20W)
- M Double USB-A (Fast Charging Ports 18W)
- H HDMI
- 6 CAT 6
- 12 RJ 12
- X Switched AC
- Y 3-Way Switch (Low Voltage)
- V USB-C (45W High Speed Charging Port)
- S USB-C (25W High Speed Charging Port)
- R Switched AC (Rocker Switch)
- D Dimmer Switch