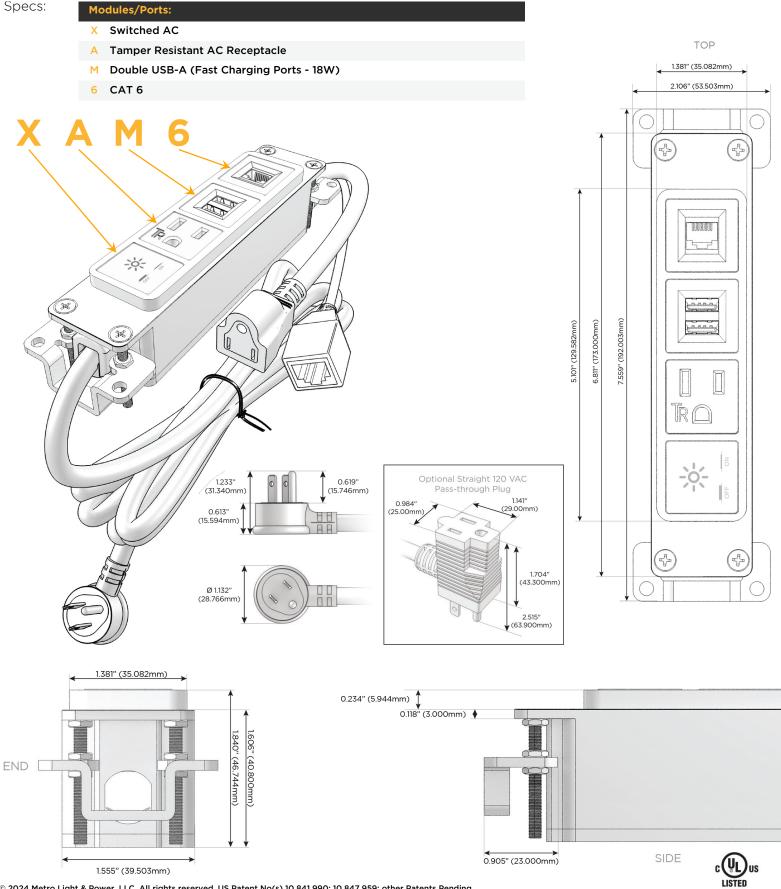

### Module/Port Options:

- A Tamper Resistant AC Receptacle
- E USB-A & USB-C (20W)
- M Double USB-A (Fast Charging Ports 18W)
- H HDMI
- 6 CAT 6
- 12 RJ 12
- X Switched AC
- Y 3-Way Switch (Low Voltage)
- V USB-C (45W High Speed Charging Port)
- S USB-C (25W High Speed Charging Port)
- R Switched AC (Rocker Switch)
- D Dimmer Switch

#### Plug:

Supplied with Low Profile Flat 45° Angle 120 VAC Plug

Optional Standard Straight 120 VAC Plug

Optional Straight 120 VAC Pass-through Plug

- CLEAN, COMPACT DESIGN
- STREAMLINED
- LOW PROFILE
- SIDE-EXITING CORDS
- PLUG & PLAY
- 6' AC CORD & PLUG (FLAT PLUG STANDARD)
- CUSTOMIZABLE CONFIGURATIONS AND FINISHES
- UL LISTED FOR MOUNTING IN FURNITURE
- 15A