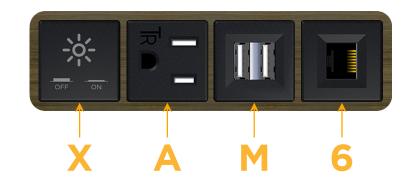

## Module/Port Options:

- A Tamper Resistant AC Receptacle
- E USB-A & USB-C (20W)
- M Double USB-A (Fast Charging Ports 18W)
- H HDMI
- 6 CAT 6
- 12 RJ 12
- X Switched AC
- Y 3-Way Switch (Low Voltage)
- V USB-C (45W High Speed Charging Port)
- S USB-C (25W High Speed Charging Port)
- R Switched AC (Rocker Switch)
- D Dimmer Switch