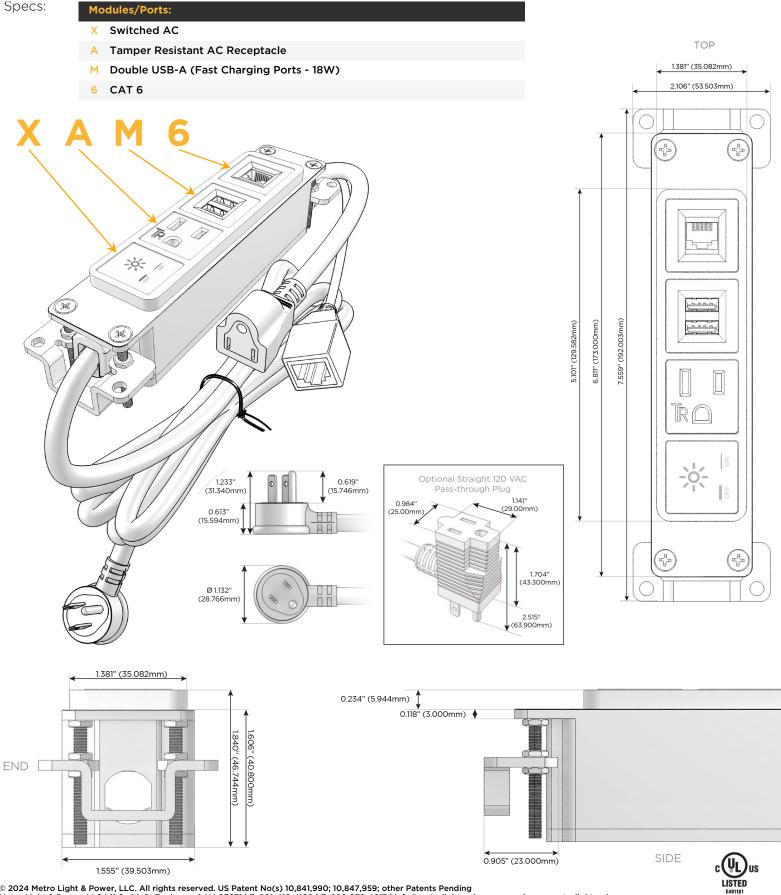

## Module/Port Options:

- A Tamper Resistant AC Receptacle
- E USB-A & USB-C (20W)
- M Double USB-A (Fast Charging Ports 18W)
- H HDMI
- 6 CAT 6
- 12 RJ 12
- X Switched AC
- Y 3-Way Switch (Low Voltage)
- V USB-C (45W High Speed Charging Port)
- S USB-C (25W High Speed Charging Port)
- R Switched AC (Rocker Switch)
- D Dimmer Switch

#### Plug:

Supplied with Low Profile Flat 45° Angle 120 VAC Plug

**Optional Standard Straight 120 VAC Plug** 

Optional Straight 120 VAC Pass-through Plug

- CLEAN, COMPACT DESIGN
- STREAMLINED
- LOW PROFILE
- SIDE-EXITING CORDS
- PLUG & PLAY
- 6' AC CORD & PLUG (FLAT PLUG STANDARD)
- CUSTOMIZABLE CONFIGURATIONS AND FINISHES
- UL LISTED FOR MOUNTING IN FURNITURE
- 15A