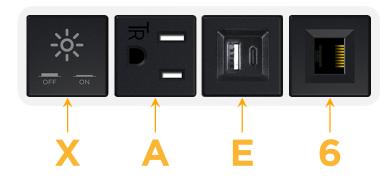

# Module/Port Options:

- A Tamper Resistant AC Receptacle
- E USB-A & USB-C (20W)
- M Double USB-A (Fast Charging Ports 18W)
- H HDMI
- 6 CAT 6
- 12 RJ 12
- X Switched AC
- Y 3-Way Switch (Low Voltage)
- V USB-C (45W High Speed Charging Port)
- S USB-C (25W High Speed Charging Port)
- R Switched AC (Rocker Switch)
- D Dimmer Switch