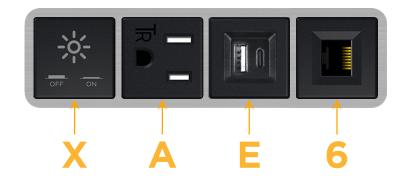

# Module/Port Options:

- A Tamper Resistant AC Receptacle
- E USB-A & USB-C (20W)
- M Double USB-A (Fast Charging Ports 18W)
- H HDMI
- 6 CAT 6
- 12 RJ 12
- X Switched AC
- Y 3-Way Switch (Low Voltage)
- V USB-C (45W High Speed Charging Port)
- S USB-C (25W High Speed Charging Port)
- R Switched AC (Rocker Switch)
- D Dimmer Switch