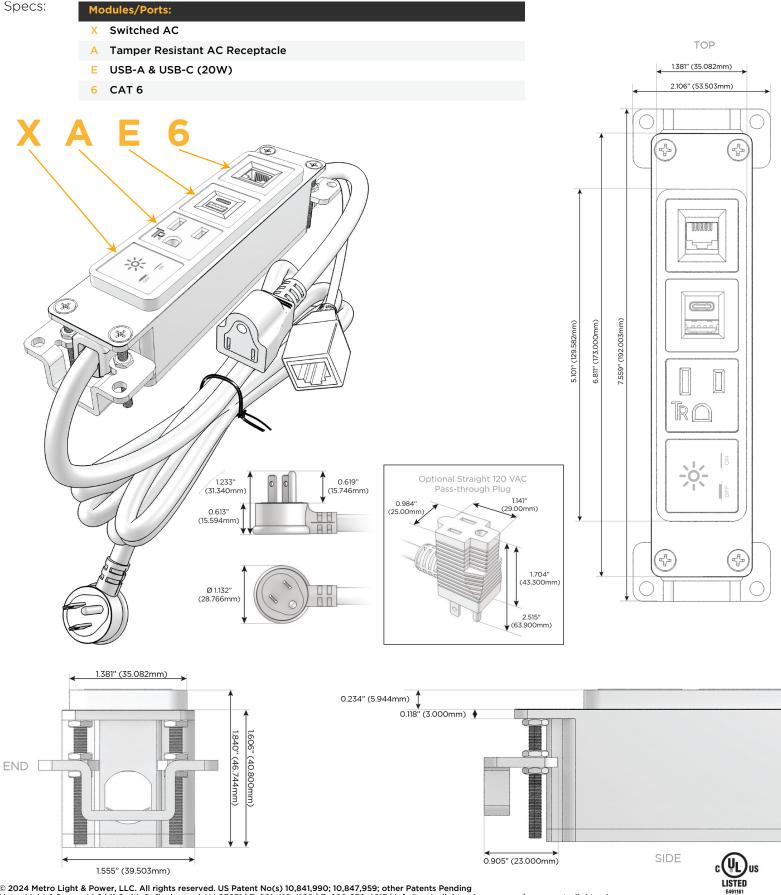

# Module/Port Options:

- A Tamper Resistant AC Receptacle
- E USB-A & USB-C (20W)
- M Double USB-A (Fast Charging Ports 18W)
- H HDMI
- 6 CAT 6
- 12 RJ 12
- X Switched AC
- Y 3-Way Switch (Low Voltage)
- V USB-C (45W High Speed Charging Port)
- S USB-C (25W High Speed Charging Port)
- R Switched AC (Rocker Switch)
- D Dimmer Switch

#### Plug:

Supplied with Low Profile Flat 45° Angle 120 VAC Plug

Optional Standard Straight 120 VAC Plug

Optional Straight 120 VAC Pass-through Plug

- CLEAN, COMPACT DESIGN
- STREAMLINED
- LOW PROFILE
- SIDE-EXITING CORDS
- PLUG & PLAY
- 6' AC CORD & PLUG (FLAT PLUG STANDARD)
- CUSTOMIZABLE CONFIGURATIONS AND FINISHES
- UL LISTED FOR MOUNTING IN FURNITURE
- 15A