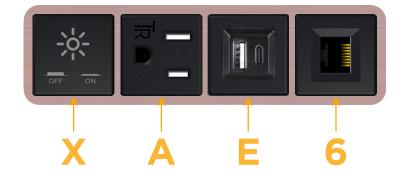

### Module/Port Options:

- A Tamper Resistant AC Receptacle
- E USB-A & USB-C (20W)
- M Double USB-A (Fast Charging Ports 18W)
- H HDMI
- 6 CAT 6
- 12 RJ 12
- X Switched AC
- Y 3-Way Switch (Low Voltage)
- V USB-C (45W High Speed Charging Port)
- S USB-C (25W High Speed Charging Port)
- R Switched AC (Rocker Switch)
- D Dimmer Switch