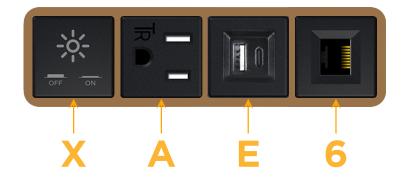

### Module/Port Options:

- A Tamper Resistant AC Receptacle
- E USB-A & USB-C (20W)
- M Double USB-A (Fast Charging Ports 18W)
- H HDMI
- 6 CAT 6
- 12 RJ 12
- X Switched AC
- Y 3-Way Switch (Low Voltage)
- V USB-C (45W High Speed Charging Port)
- S USB-C (25W High Speed Charging Port)
- R Switched AC (Rocker Switch)
- D Dimmer Switch