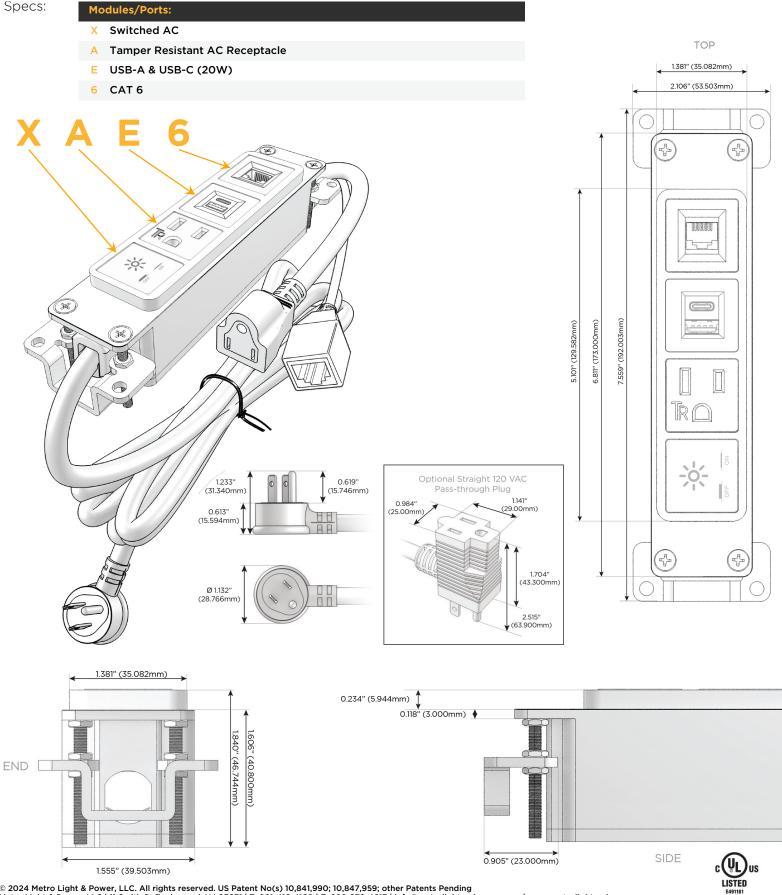

### Module/Port Options:

- A Tamper Resistant AC Receptacle
- E USB-A & USB-C (20W)
- M Double USB-A (Fast Charging Ports 18W)
- H HDMI
- 6 CAT 6
- 12 RJ 12
- X Switched AC
- Y 3-Way Switch (Low Voltage)
- V USB-C (45W High Speed Charging Port)
- S USB-C (25W High Speed Charging Port)
- R Switched AC (Rocker Switch)
- D Dimmer Switch

#### Plug:

Supplied with Low Profile Flat 45° Angle 120 VAC Plug

Optional Standard Straight 120 VAC Plug

Optional Straight 120 VAC Pass-through Plug

- CLEAN, COMPACT DESIGN
- STREAMLINED
- LOW PROFILE
- SIDE-EXITING CORDS
- PLUG & PLAY
- 6' AC CORD & PLUG (FLAT PLUG STANDARD)
- CUSTOMIZABLE CONFIGURATIONS AND FINISHES
- UL LISTED FOR MOUNTING IN FURNITURE
- 15A