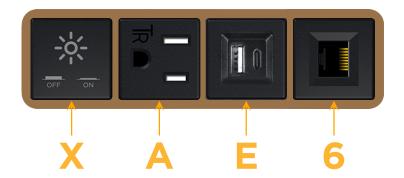

# **Module/Port Options:**

- A Tamper Resistant AC Receptacle
- E USB-A & USB-C (20W)
- M Double USB-A (Fast Charging Ports 18W)
- H HDMI
- 6 CAT 6
- 12 RJ 12
- X Switched AC
- Y 3-Way Switch (Low Voltage)
- V USB-C (45W High Speed Charging Port)
- S USB-C (25W High Speed Charging Port)
- R Switched AC (Rocker Switch)
- D Dimmer Switch

Specs: Modules/Ports:

A Tamper Resistant AC Receptacle

E USB-A & USB-C (20W)

Switched AC