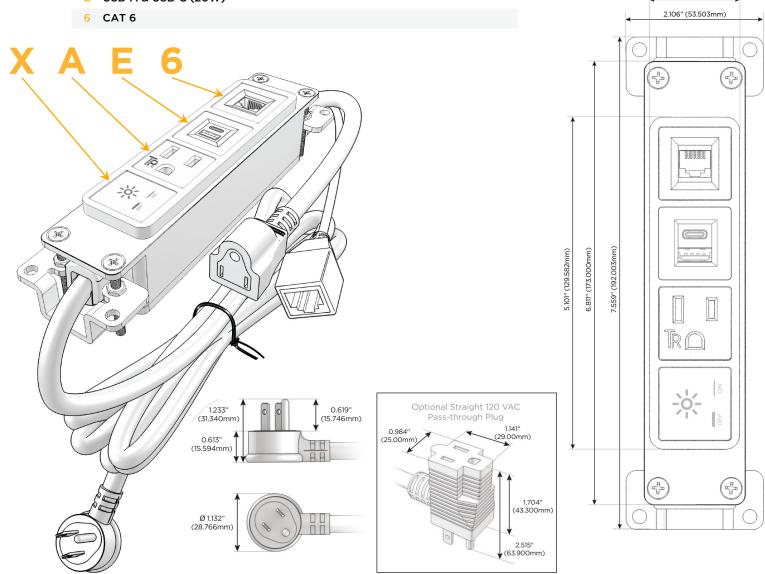

# **Module/Port Options:**

- A Tamper Resistant AC Receptacle
- E USB-A & USB-C (20W)
- M Double USB-A (Fast Charging Ports 18W)
- H HDMI
- 6 CAT 6
- 12 RJ 12
- X Switched AC
- Y 3-Way Switch (Low Voltage)
- V USB-C (45W High Speed Charging Port)
- S USB-C (25W High Speed Charging Port)
- R Switched AC (Rocker Switch)
- D Dimmer Switch

## Plug:

Supplied with Low Profile Flat 45 $^{\circ}$  Angle 120 VAC Plug

Optional Standard Straight 120 VAC Plug

Optional Straight 120 VAC Pass-through Plug

- CLEAN, COMPACT DESIGN
- STREAMLINED
- LOW PROFILE
- SIDE-EXITING CORDS
- PLUG & PLAY
- 6' AC CORD & PLUG (FLAT PLUG STANDARD)
- CUSTOMIZABLE CONFIGURATIONS AND FINISHES
- UL LISTED FOR MOUNTING IN FURNITURE
- 15A

Specs: Modules/Ports:

A Tamper Resistant AC Receptacle

E USB-A & USB-C (20W)

Switched AC