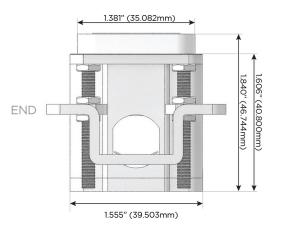

# Distributed by

Mormax Company, Inc.

6

914-699-0101

sales@mormax.com mormax.com

TOP

1.381" (35.082mm)

8 Westchester Plaza Elmsford, NY 10523