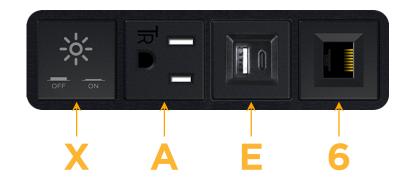

### Module/Port Options:

- **Tamper Resistant AC Receptacle** Α
- E USB-A & USB-C (20W)
- Double USB-A (Fast Charging Ports 18W) Μ
- H. HDMI
- 6 CAT 6
- 12 RJ 12
- Switched AC X
- 3-Way Switch (Low Voltage)
- USB-C (45W High Speed Charging Port) V
- USB-C (25W High Speed Charging Port)
- Switched AC (Rocker Switch) R
- D Dimmer Switch