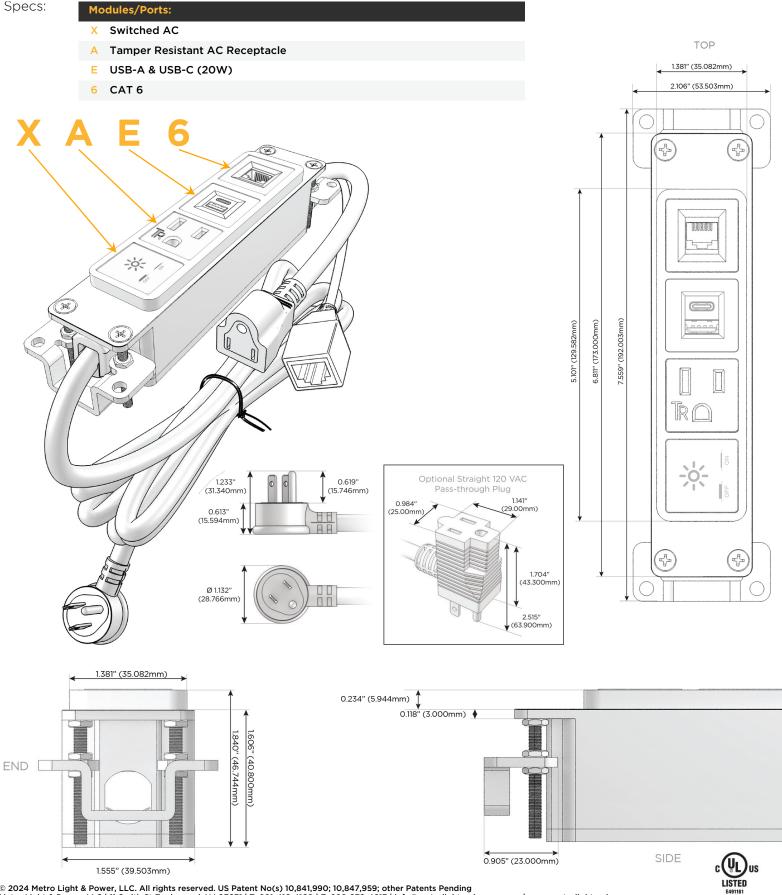

### Module/Port Options:

- **Tamper Resistant AC Receptacle** Α
- E USB-A & USB-C (20W)
- Double USB-A (Fast Charging Ports 18W) Μ
- H. HDMI
- 6 CAT 6
- 12 RJ 12
- Switched AC X
- 3-Way Switch (Low Voltage)
- USB-C (45W High Speed Charging Port) V
- USB-C (25W High Speed Charging Port)
- Switched AC (Rocker Switch) R
- D Dimmer Switch

### Plug:

Supplied with Low Profile Flat 45° Angle 120 VAC Plug

**Optional Standard Straight 120 VAC Plug** 

Optional Straight 120 VAC Pass-through Plug

- CLEAN, COMPACT DESIGN
- STREAMLINED
- LOW PROFILE
- SIDE-EXITING CORDS
- PLUG & PLAY
- 6' AC CORD & PLUG (FLAT PLUG STANDARD)
- CUSTOMIZABLE CONFIGURATIONS AND FINISHES
- UL LISTED FOR MOUNTING IN FURNITURE
- 15A