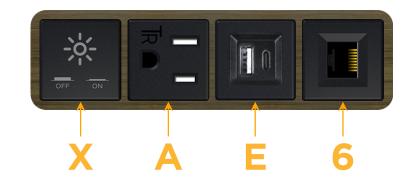

### Module/Port Options:

- **Tamper Resistant AC Receptacle** Α
- USB-A & USB-C (20W) E
- Double USB-A (Fast Charging Ports 18W) Μ
- H. HDMI
- 6 CAT 6
- 12 RJ 12
- Switched AC X
- 3-Way Switch (Low Voltage) Y
- V USB-C (45W High Speed Charging Port)
- USB-C (25W High Speed Charging Port)
- Switched AC (Rocker Switch) R
- D Dimmer Switch