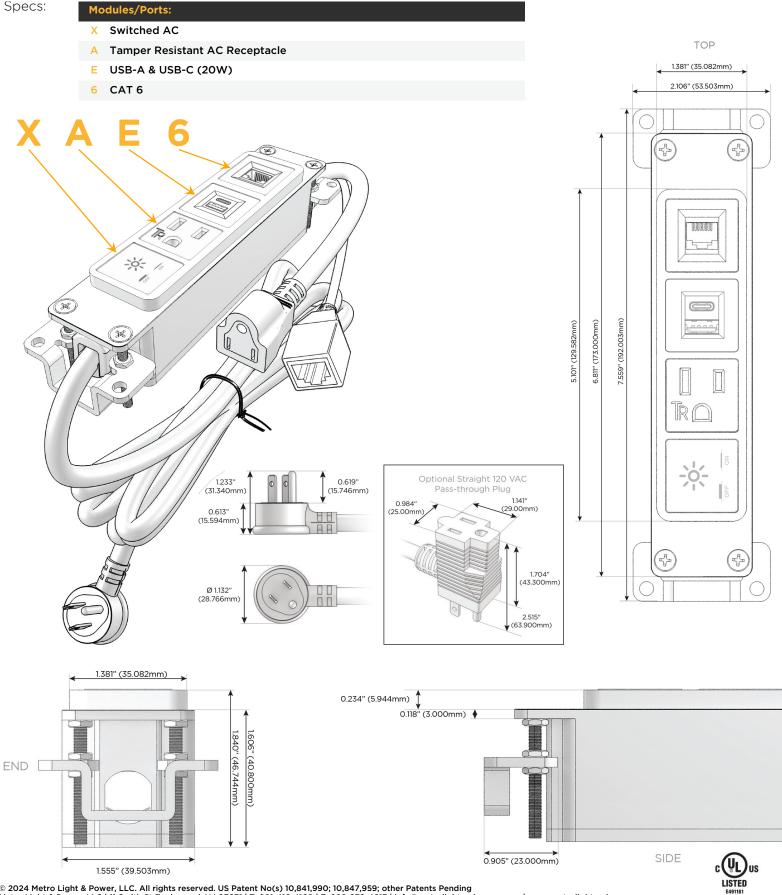

### Module/Port Options:

- **Tamper Resistant AC Receptacle** Α
- USB-A & USB-C (20W) E
- Double USB-A (Fast Charging Ports 18W) Μ
- H. HDMI
- 6 CAT 6
- 12 RJ 12
- Switched AC X
- 3-Way Switch (Low Voltage) Y
- V USB-C (45W High Speed Charging Port)
- USB-C (25W High Speed Charging Port)
- Switched AC (Rocker Switch) R
- D Dimmer Switch

#### Plug:

Supplied with Low Profile Flat 45° Angle 120 VAC Plug

**Optional Standard Straight 120 VAC Plug** 

Optional Straight 120 VAC Pass-through Plug

- CLEAN, COMPACT DESIGN
- STREAMLINED
- LOW PROFILE
- SIDE-EXITING CORDS
- PLUG & PLAY
- 6' AC CORD & PLUG (FLAT PLUG STANDARD)
- CUSTOMIZABLE CONFIGURATIONS AND FINISHES
- UL LISTED FOR MOUNTING IN FURNITURE
- 15A