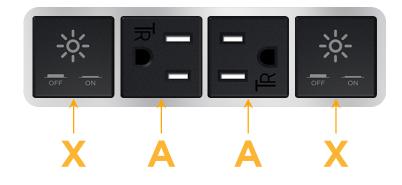

# Module/Port Options:

- A Tamper Resistant AC Receptacle
- E USB-A & USB-C (20W)
- M Double USB-A (Fast Charging Ports 18W)
- H HDMI
- 6 CAT 6
- 12 RJ 12
- X Switched AC
- Y 3-Way Switch (Low Voltage)
- V USB-C (45W High Speed Charging Port)
- S USB-C (25W High Speed Charging Port)
- R Switched AC (Rocker Switch)
- D Dimmer Switch