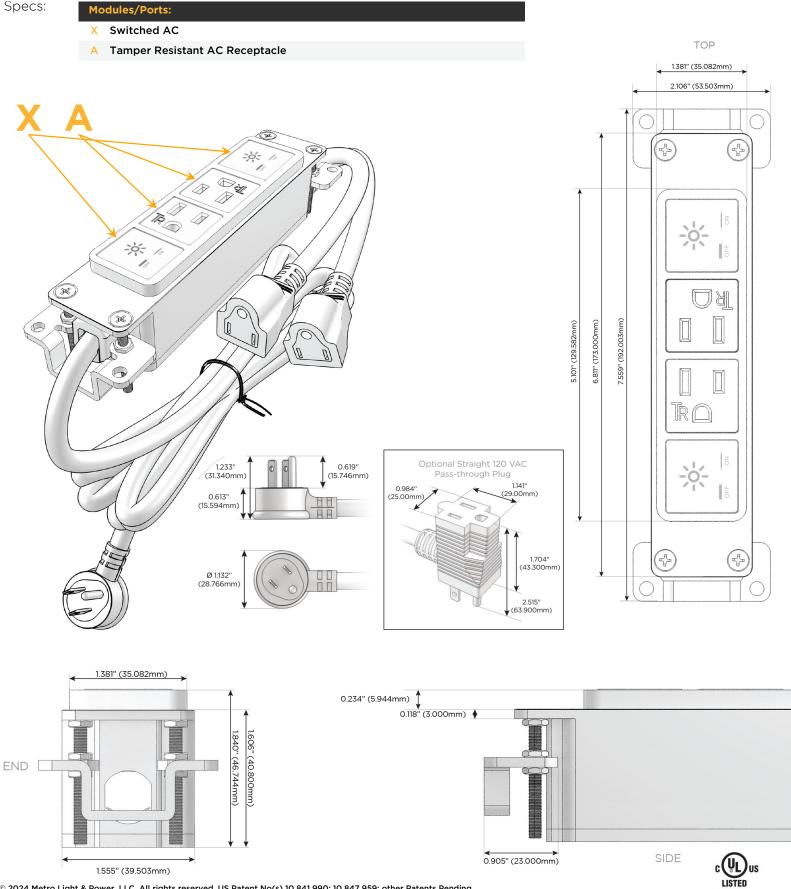

# Module/Port Options:

- A Tamper Resistant AC Receptacle
- E USB-A & USB-C (20W)
- M Double USB-A (Fast Charging Ports 18W)
- H HDMI
- 6 CAT 6
- 12 RJ 12
- X Switched AC
- Y 3-Way Switch (Low Voltage)
- V USB-C (45W High Speed Charging Port)
- S USB-C (25W High Speed Charging Port)
- R Switched AC (Rocker Switch)
- D Dimmer Switch

### Plug:

Supplied with Low Profile Flat 45° Angle 120 VAC Plug

Optional Standard Straight 120 VAC Plug

Optional Straight 120 VAC Pass-through Plug

- CLEAN, COMPACT DESIGN
- STREAMLINED
- LOW PROFILE
- SIDE-EXITING CORDS
- PLUG & PLAY
- 6' AC CORD & PLUG (FLAT PLUG STANDARD)
- CUSTOMIZABLE CONFIGURATIONS AND FINISHES
- UL LISTED FOR MOUNTING IN FURNITURE
- 15A