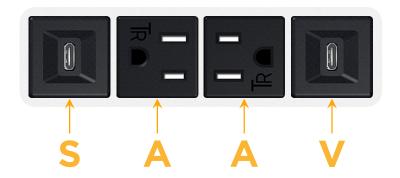

# Modules/Ports:

- S USB-C (25W High Speed Charging Port)
- A Tamper Resistant AC Receptacle
- V USB-C (45W High Speed Charging Port)