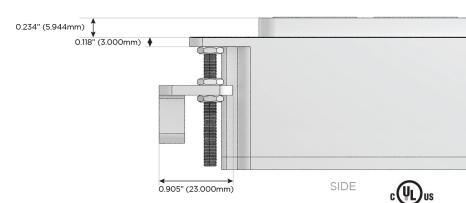

#### Plug:

Supplied with Low Profile Flat 45° Angle 120 VAC Plug

Optional Standard Straight 120 VAC Plug

Optional Straight 120 VAC Pass-through Plug

- CLEAN, COMPACT DESIGN
- STREAMLINED
- LOW PROFILE
- SIDE-EXITING CORDS
- PLUG & PLAY
- 6' AC CORD & PLUG (FLAT PLUG STANDARD)
- CUSTOMIZABLE CONFIGURATIONS AND FINISHES
- UL LISTED FOR MOUNTING IN FURNITURE
- 15A