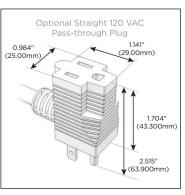

#### Plug:

Supplied with Low Profile Flat 45° Angle 120 VAC Plug

Optional Standard Straight 120 VAC Plug

Optional Straight 120 VAC Pass-through Plug

- CLEAN, COMPACT DESIGN
- STREAMLINED
- LOW PROFILE
- SIDE-EXITING CORDS
- PLUG & PLAY
- 6' AC CORD & PLUG (FLAT PLUG STANDARD)
- CUSTOMIZABLE CONFIGURATIONS AND FINISHES
- UL LISTED FOR MOUNTING IN FURNITURE
- 15A