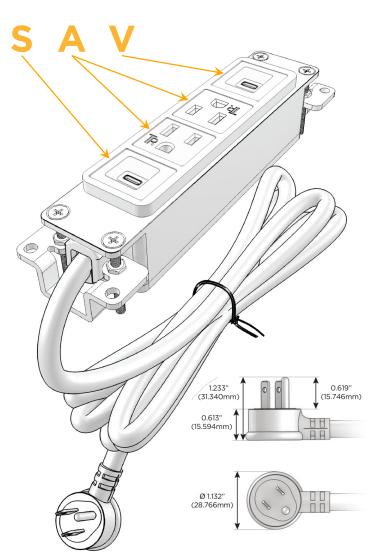

#### Plug:

Supplied with Low Profile Flat 45° Angle 120 VAC Plug

Optional Standard Straight 120 VAC Plug

Optional Straight 120 VAC Pass-through Plug

- CLEAN, COMPACT DESIGN
- STREAMLINED
- LOW PROFILE
- SIDE-EXITING CORDS
- PLUG & PLAY
- 6' AC CORD & PLUG (FLAT PLUG STANDARD)
- CUSTOMIZABLE CONFIGURATIONS AND FINISHES
- UL LISTED FOR MOUNTING IN FURNITURE
- 15A

#### AC POWER & DATA CONNECTIVITY SOLUTION

M-POWER-4T-SAAV-WB

Specs:

Distributed by

Mormax Company, Inc.
8 Westchester Plaza

Elmsford, NY 10523

914-699-0101

sales@mormax.com
mormax.com