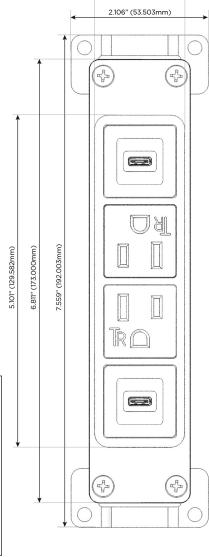

# Modules/Ports:

- S USB-C (25W High Speed Charging Port)
- A Tamper Resistant AC Receptacle
- V USB-C (45W High Speed Charging Port)