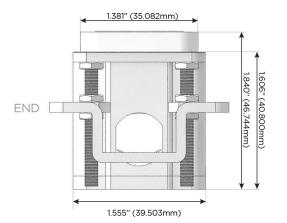

Charging Port)
- R Switched AC (Rocker Switch)
- D Dimmer Switch

#### Plug:

Supplied with Low Profile Flat 45° Angle 120 VAC Plug

Optional Standard Straight 120 VAC Plug

Optional Straight 120 VAC Pass-through Plug

- CLEAN, COMPACT DESIGN
- STREAMLINED
- LOW PROFILE
- SIDE-EXITING CORDS
- PLUG & PLAY
- 6' AC CORD & PLUG (FLAT PLUG STANDARD)
- CUSTOMIZABLE CONFIGURATIONS AND FINISHES
- UL LISTED FOR MOUNTING IN FURNITURE
- 15A





#### AC POWER & DATA CONNECTIVITY SOLUTION

M-POWER-4T-SAAV-WB

Specs:

Distributed by



Mormax Company, Inc.
8 Westchester Plaza

Elmsford, NY 10523

914-699-0101

sales@mormax.com
mormax.com

TOP

1.381" (35.082mm)

# Modules/Ports:

- S USB-C (25W High Speed Charging Port)
- A Tamper Resistant AC Receptacle
- V USB-C (45W High Speed Charging Port)