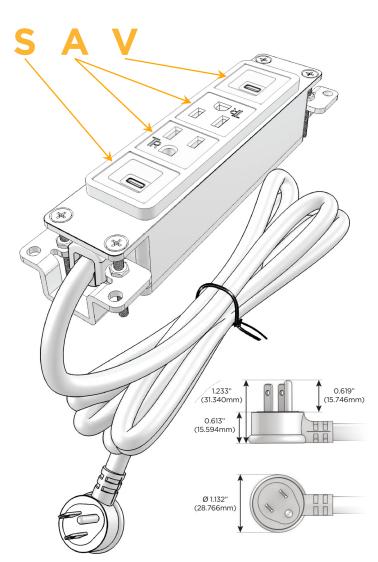

### Plug:

Supplied with Low Profile Flat 45° Angle 120 VAC Plug

Optional Standard Straight 120 VAC Plug

Optional Straight 120 VAC Pass-through Plug

- CLEAN, COMPACT DESIGN
- STREAMLINED
- LOW PROFILE
- SIDE-EXITING CORDS
- PLUG & PLAY
- 6' AC CORD & PLUG (FLAT PLUG STANDARD)
- CUSTOMIZABLE CONFIGURATIONS AND FINISHES
- UL LISTED FOR MOUNTING IN FURNITURE
- 15A

# Distributed by

Mormax Company, Inc.

©

914-699-0101

TOP

8 Westchester Plaza Elmsford, NY 10523 sales@mormax.com
mormax.com

Modules/Ports:

S USB-C (25W High Speed Charging Port)

A Tamper Resistant AC Receptacle

V USB-C (45W High Speed Charging Port)