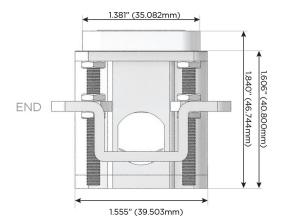

B-C (25W High Speed Charging Port)
- R Switched AC (Rocker Switch)
- D Dimmer Switch

### Plug:

Supplied with Low Profile Flat 45° Angle 120 VAC Plug

Optional Standard Straight 120 VAC Plug

Optional Straight 120 VAC Pass-through Plug

- CLEAN, COMPACT DESIGN
- STREAMLINED
- LOW PROFILE
- SIDE-EXITING CORDS
- PLUG & PLAY
- 6' AC CORD & PLUG (FLAT PLUG STANDARD)
- CUSTOMIZABLE CONFIGURATIONS AND FINISHES
- UL LISTED FOR MOUNTING IN FURNITURE
- 15A





#### AC POWER & DATA CONNECTIVITY SOLUTION

M-POWER-4T-SAAV-SS8B

Specs:

# Distributed by



Mormax Company, Inc.

©

914-699-0101

TOP

8 Westchester Plaza Elmsford, NY 10523 sales@mormax.com
mormax.com

Modules/Ports:

S USB-C (25W High Speed Charging Port)

A Tamper Resistant AC Receptacle

V USB-C (45W High Speed Charging Port)