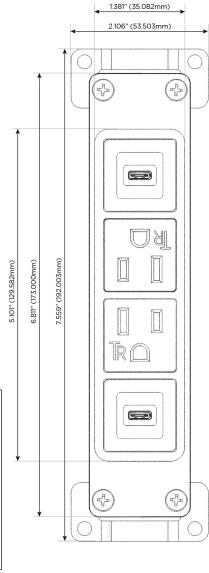

#### AC POWER & DATA CONNECTIVITY SOLUTION

M-POWER-4T-SAAV-SS8B

Specs:

# Distributed by

Mormax Company, Inc.

©

914-699-0101

TOP

8 Westchester Plaza Elmsford, NY 10523 sales@mormax.com
mormax.com

Modules/Ports:

S USB-C (25W High Speed Charging Port)

A Tamper Resistant AC Receptacle

V USB-C (45W High Speed Charging Port)