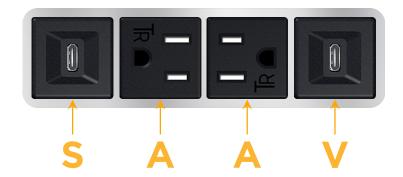

# Distributed by

Mormax Company, Inc.

©

914-699-0101

TOP

8 Westchester Plaza Elmsford, NY 10523 sales@mormax.com
mormax.com

Modules/Ports:

S USB-C (25W High Speed Charging Port)

A Tamper Resistant AC Receptacle

V USB-C (45W High Speed Charging Port)