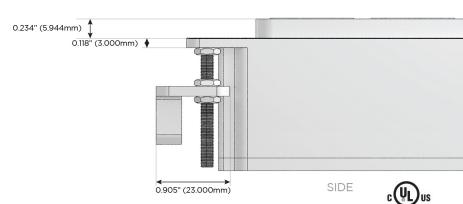

C (25W High Speed Charging Port)
- R Switched AC (Rocker Switch)
- D Dimmer Switch

### Plug:

Supplied with Low Profile Flat 45° Angle 120 VAC Plug

Optional Standard Straight 120 VAC Plug

Optional Straight 120 VAC Pass-through Plug

- CLEAN, COMPACT DESIGN
- STREAMLINED
- LOW PROFILE
- SIDE-EXITING CORDS
- PLUG & PLAY
- 6' AC CORD & PLUG (FLAT PLUG STANDARD)
- CUSTOMIZABLE CONFIGURATIONS AND FINISHES
- UL LISTED FOR MOUNTING IN FURNITURE
- 15A





#### AC POWER & DATA CONNECTIVITY SOLUTION

M-POWER-4T-SAAV-SS8B

Specs:

# Distributed by



Mormax Company, Inc.

©

914-699-0101

TOP

8 Westchester Plaza Elmsford, NY 10523 sales@mormax.com
mormax.com

Modules/Ports:

S USB-C (25W High Speed Charging Port)

A Tamper Resistant AC Receptacle

V USB-C (45W High Speed Charging Port)