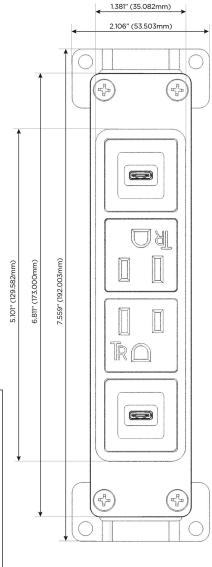

# Modules/Ports:

S USB-C (25W High Speed Charging Port)

A Tamper Resistant AC Receptacle

V USB-C (45W High Speed Charging Port)