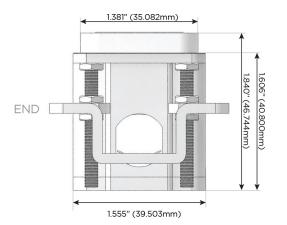

igh Speed Charging Port)
- R Switched AC (Rocker Switch)
- D Dimmer Switch

## Plug:

Supplied with Low Profile Flat 45° Angle 120 VAC Plug

Optional Standard Straight 120 VAC Plug

Optional Straight 120 VAC Pass-through Plug

- · CLEAN, COMPACT DESIGN
- STREAMLINED
- LOW PROFILE
- SIDE-EXITING CORDS
- PLUG & PLAY
- 6' AC CORD & PLUG (FLAT PLUG STANDARD)
- CUSTOMIZABLE CONFIGURATIONS AND FINISHES
- UL LISTED FOR MOUNTING IN FURNITURE
- 15A





#### AC POWER & DATA CONNECTIVITY SOLUTION

M-POWER-4T-SAAV-SS4AB

Specs:

Distributed by



Mormax Company, Inc.
8 Westchester Plaza

Elmsford, NY 10523

<u>@</u>

914-699-0101

TOP

sales@mormax.com
mormax.com

# Modules/Ports:

S USB-C (25W High Speed Charging Port)

A Tamper Resistant AC Receptacle

V USB-C (45W High Speed Charging Port)