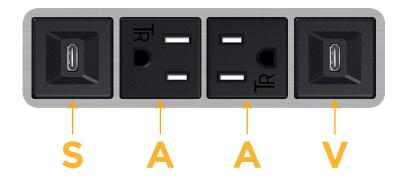

# Modules/Ports:

S USB-C (25W High Speed Charging Port)

A Tamper Resistant AC Receptacle

V USB-C (45W High Speed Charging Port)