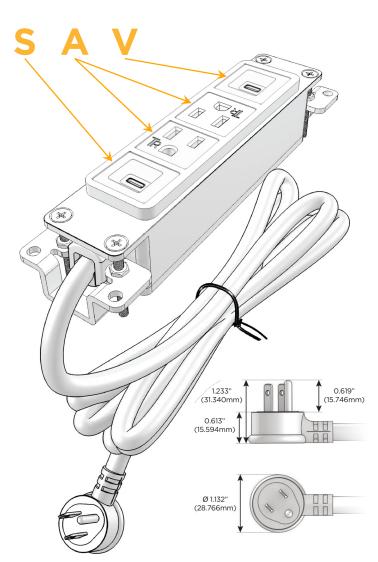

#### AC POWER & DATA CONNECTIVITY SOLUTION

M-POWER-4T-SAAV-SS4AB

Distributed by

Mormax Company, Inc.

914-699-0101 sales@mormax.com

mormax.com

8 Westchester Plaza Elmsford, NY 10523

Metro Light & Power's line of power & data solutions offers sophisticated design elements combined with greater ease of installation. Streamlined and low-profile, enhanced by side-exiting cords, our outlets advance the industry with their cutting edge look and feel. We believe flexibility is key, and we provide a variety of mounting options, including the ability to mount in limited spaces. Our outlets are available in many finishes and configurations, in addition to a custom color and finish capability for our clients.

## Plug:

Supplied with Low Profile Flat 45° Angle 120 VAC Plug

Optional Standard Straight 120 VAC Plug

Optional Straight 120 VAC Pass-through Plug

- · CLEAN, COMPACT DESIGN
- STREAMLINED
- LOW PROFILE
- SIDE-EXITING CORDS
- PLUG & PLAY
- 6' AC CORD & PLUG (FLAT PLUG STANDARD)
- CUSTOMIZABLE CONFIGURATIONS AND FINISHES
- UL LISTED FOR MOUNTING IN FURNITURE
- 15A