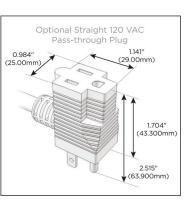

#### Plug:

Supplied with Low Profile Flat 45° Angle 120 VAC Plug

Optional Standard Straight 120 VAC Plug

Optional Straight 120 VAC Pass-through Plug

- CLEAN, COMPACT DESIGN
- **STREAMLINED**
- **LOW PROFILE**
- SIDE-EXITING CORDS
- **PLUG & PLAY**
- 6' AC CORD & PLUG (FLAT PLUG STANDARD)
- **CUSTOMIZABLE CONFIGURATIONS AND FINISHES**
- **UL LISTED FOR MOUNTING IN FURNITURE**
- 15A