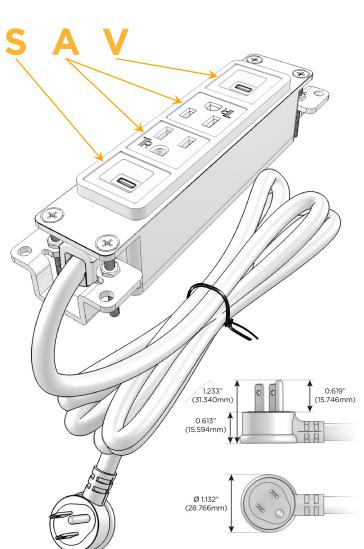

#### Plug:

Supplied with Low Profile Flat 45° Angle 120 VAC Plug

Optional Standard Straight 120 VAC Plug

Optional Straight 120 VAC Pass-through Plug

- CLEAN, COMPACT DESIGN
- **STREAMLINED**
- **LOW PROFILE**
- SIDE-EXITING CORDS
- **PLUG & PLAY**
- 6' AC CORD & PLUG (FLAT PLUG STANDARD)
- **CUSTOMIZABLE CONFIGURATIONS AND FINISHES**
- **UL LISTED FOR MOUNTING IN FURNITURE**
- 15A

# Modules/Ports:

S USB-C (25W High Speed Charging Port)

A Tamper Resistant AC Receptacle

V USB-C (45W High Speed Charging Port)