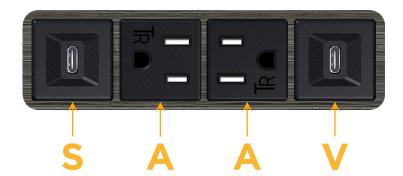

# Modules/Ports:

S USB-C (25W High Speed Charging Port)

A Tamper Resistant AC Receptacle

V USB-C (45W High Speed Charging Port)