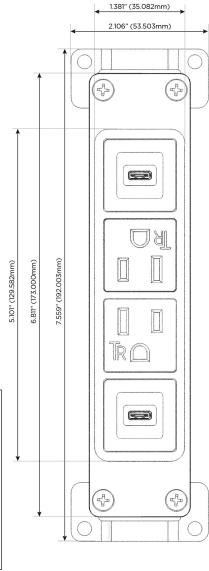

# Modules/Ports:

S USB-C (25W High Speed Charging Port)

A Tamper Resistant AC Receptacle

V USB-C (45W High Speed Charging Port)