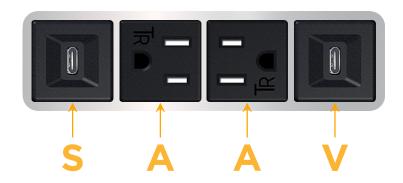

#### **Module/Port Options:**

- A Tamper Resistant AC Receptacle
- E USB-A & USB-C (20W)
- M Double USB-A (Fast Charging Ports 18W)
- H HDMI
- 6 CAT 6
- 12 RJ 12
- X Switched AC
- Y 3-Way Switch (Low Voltage)
- V USB-C (45W High Speed Charging Port)
- S USB-C (25W High Speed Charging Port)
- R Switched AC (Rocker Switch)
- D Dimmer Switch

# Modules/Ports:

- S USB-C (25W High Speed Charging Port)
- A Tamper Resistant AC Receptacle
- V USB-C (45W High Speed Charging Port)