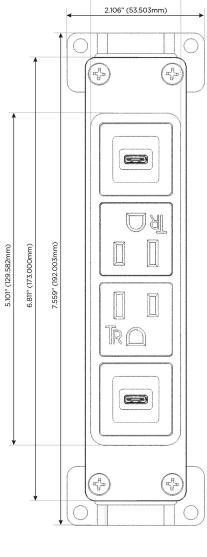

#### **Module/Port Options:**

- A Tamper Resistant AC Receptacle
- E USB-A & USB-C (20W)
- M Double USB-A (Fast Charging Ports 18W)
- H HDMI
- 6 CAT 6
- 12 RJ 12
- X Switched AC
- Y 3-Way Switch (Low Voltage)
- V USB-C (45W High Speed Charging Port)
- S USB-C (25W High Speed Charging Port)
- R Switched AC (Rocker Switch)
- D Dimmer Switch

# Modules/Ports:

- S USB-C (25W High Speed Charging Port)
- A Tamper Resistant AC Receptacle
- V USB-C (45W High Speed Charging Port)