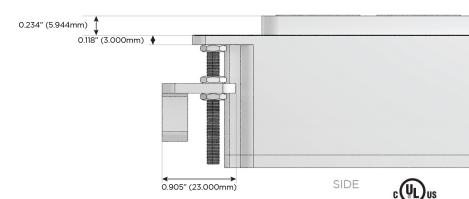

R Switched AC (Rocker Switch)
- D Dimmer Switch

#### Plug:

Supplied with Low Profile Flat 45° Angle 120 VAC Plug

Optional Standard Straight 120 VAC Plug

Optional Straight 120 VAC Pass-through Plug

- CLEAN, COMPACT DESIGN
- STREAMLINED
- LOW PROFILE
- SIDE-EXITING CORDS
- PLUG & PLAY
- 6' AC CORD & PLUG (FLAT PLUG STANDARD)
- CUSTOMIZABLE CONFIGURATIONS AND FINISHES
- UL LISTED FOR MOUNTING IN FURNITURE
- 15A





#### AC POWER & DATA CONNECTIVITY SOLUTION

M-POWER-4T-SAAV-CRAB

Specs:

## Distributed by



Mormax Company, Inc. 8 Westchester Plaza

Elmsford, NY 10523

<u>@</u>

914-699-0101

TOP

1.381" (35.082mm)

sales@mormax.com
mormax.com

# Modules/Ports:

- S USB-C (25W High Speed Charging Port)
- A Tamper Resistant AC Receptacle
- V USB-C (45W High Speed Charging Port)