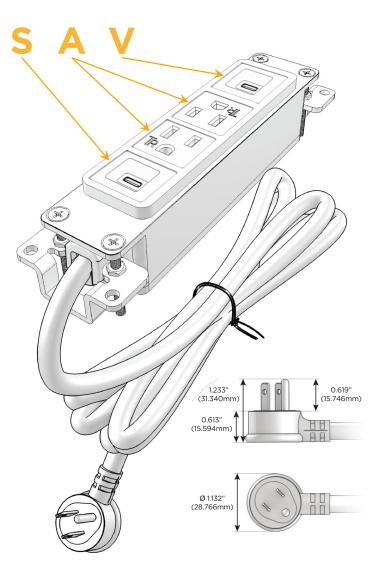

#### AC POWER & DATA CONNECTIVITY SOLUTION

M-POWER-4T-SAAV-CRAB

Distributed by

Mormax Company, Inc.

8 Westchester Plaza Elmsford, NY 10523 Metro Light & Power's line of power & data solutions offers sophisticated design elements combined with greater ease of installation. Streamlined and low-profile, enhanced by side-exiting cords, our outlets advance the industry with their cutting edge look and feel. We believe flexibility is key, and we provide a variety of mounting options, including the ability to mount in limited spaces. Our outlets are available in many finishes and configurations, in addition to a custom color and finish capability for our clients.

#### Plug:

Supplied with Low Profile Flat 45° Angle 120 VAC Plug

Optional Standard Straight 120 VAC Plug

Optional Straight 120 VAC Pass-through Plug

- CLEAN, COMPACT DESIGN
- STREAMLINED
- LOW PROFILE
- SIDE-EXITING CORDS
- PLUG & PLAY
- 6' AC CORD & PLUG (FLAT PLUG STANDARD)
- CUSTOMIZABLE CONFIGURATIONS AND FINISHES
- UL LISTED FOR MOUNTING IN FURNITURE
- 15A

#### AC POWER & DATA CONNECTIVITY SOLUTION

M-POWER-4T-SAAV-CRAB

Specs:

# Modules/Ports:

- S USB-C (25W High Speed Charging Port)
- A Tamper Resistant AC Receptacle
- V USB-C (45W High Speed Charging Port)