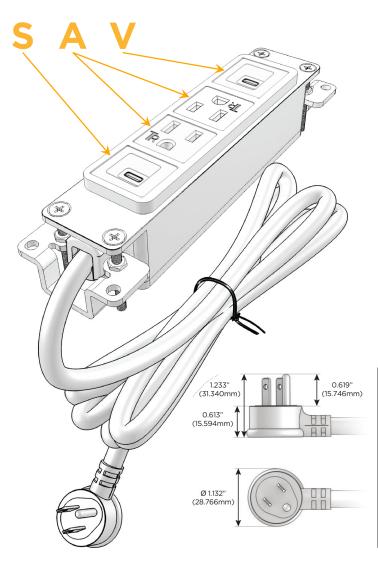

# **Module/Port Options:**

- **Tamper Resistant AC Receptacle**
- USB-A & USB-C (20W)
- Double USB-A (Fast Charging Ports 18W)
- **HDMI**
- CAT 6
- **RJ 12**
- Switched AC
- 3-Way Switch (Low Voltage)
- V USB-C (45W High Speed Charging Port)
- USB-C (25W High Speed Charging Port)
- R Switched AC (Rocker Switch)
- D Dimmer Switch

# **Modules/Ports:**

- USB-C (25W High Speed Charging Port)
- **Tamper Resistant AC Receptacle**
- USB-C (45W High Speed Charging Port)