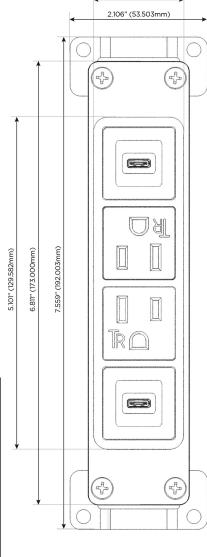

# Distributed by

Mormax Company, Inc.

914-699-0101

TOP

1.381" (35.082mm)

sales@mormax.com mormax.com