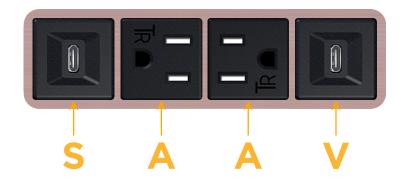

# **Module/Port Options:**

- **Tamper Resistant AC Receptacle**
- USB-A & USB-C (20W)
- Double USB-A (Fast Charging Ports 18W)
- **HDMI**
- CAT 6
- **RJ 12**
- Switched AC
- 3-Way Switch (Low Voltage)
- V USB-C (45W High Speed Charging Port)
- USB-C (25W High Speed Charging Port)
- R Switched AC (Rocker Switch)
- D Dimmer Switch

# **Modules/Ports:**

- USB-C (25W High Speed Charging Port)
- **Tamper Resistant AC Receptacle**
- USB-C (45W High Speed Charging Port)