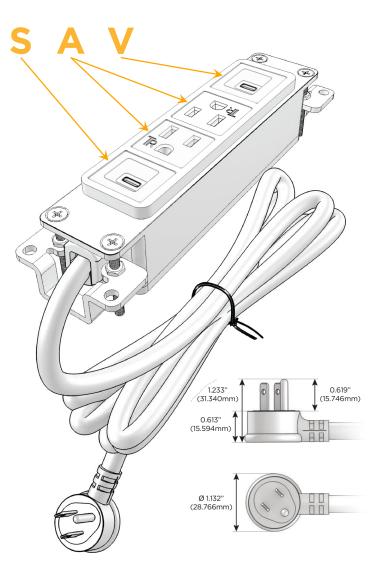

#### Plug:

Supplied with Low Profile Flat 45° Angle 120 VAC Plug

Optional Standard Straight 120 VAC Plug

Optional Straight 120 VAC Pass-through Plug

- CLEAN, COMPACT DESIGN
- STREAMLINED
- LOW PROFILE
- SIDE-EXITING CORDS
- PLUG & PLAY
- 6' AC CORD & PLUG (FLAT PLUG STANDARD)
- CUSTOMIZABLE CONFIGURATIONS AND FINISHES
- UL LISTED FOR MOUNTING IN FURNITURE
- 15A

### **Modules/Ports:**

- S USB-C (25W High Speed Charging Port)
- A Tamper Resistant AC Receptacle
- V USB-C (45W High Speed Charging Port)