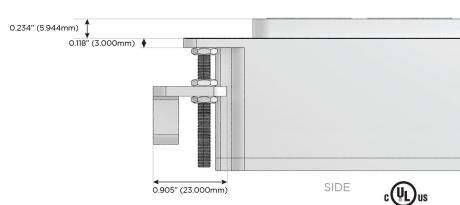

ched AC (Rocker Switch)
- D Dimmer Switch

#### Plug:

Supplied with Low Profile Flat 45° Angle 120 VAC Plug

Optional Standard Straight 120 VAC Plug

Optional Straight 120 VAC Pass-through Plug

- CLEAN, COMPACT DESIGN
- STREAMLINED
- LOW PROFILE
- SIDE-EXITING CORDS
- PLUG & PLAY
- 6' AC CORD & PLUG (FLAT PLUG STANDARD)
- CUSTOMIZABLE CONFIGURATIONS AND FINISHES
- UL LISTED FOR MOUNTING IN FURNITURE
- 15A





#### AC POWER & DATA CONNECTIVITY SOLUTION

M-POWER-4T-SAAV-BZB

Specs:

# Distributed by



Mormax Company, Inc.

<u>@</u>

914-699-0101

TOP

1.381" (35.082mm)

8 Westchester Plaza Elmsford, NY 10523 sales@mormax.com
mormax.com

E

### **Modules/Ports:**

- S USB-C (25W High Speed Charging Port)
- A Tamper Resistant AC Receptacle
- V USB-C (45W High Speed Charging Port)