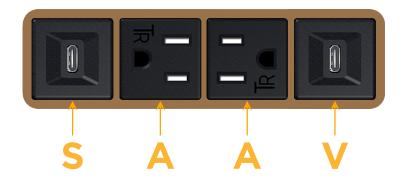

### **Modules/Ports:**

- S USB-C (25W High Speed Charging Port)
- A Tamper Resistant AC Receptacle
- V USB-C (45W High Speed Charging Port)