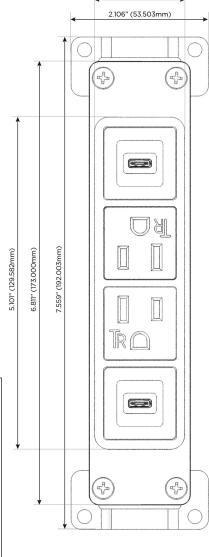

### **Modules/Ports:**

- S USB-C (25W High Speed Charging Port)
- A Tamper Resistant AC Receptacle
- V USB-C (45W High Speed Charging Port)