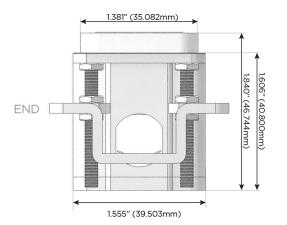

# Distributed by

Mormax Company, Inc.

914-699-0101

TOP

1.381" (35.082mm)

sales@mormax.com mormax.com

8 Westchester Plaza Elmsford, NY 10523

Specs: **Modules/Ports:** USB-C (25W High Speed Charging Port)