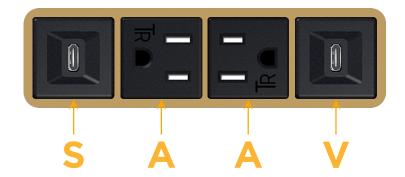

# **Module/Port Options:**

- **Tamper Resistant AC Receptacle**
- USB-A & USB-C (20W)
- Double USB-A (Fast Charging Ports 18W)
- **HDMI**
- CAT 6
- **RJ 12**
- Switched AC
- 3-Way Switch (Low Voltage)
- V USB-C (45W High Speed Charging Port)
- USB-C (25W High Speed Charging Port)
- R Switched AC (Rocker Switch)
- D Dimmer Switch

**Tamper Resistant AC Receptacle** 

USB-C (45W High Speed Charging Port)