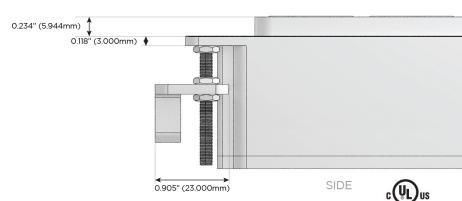

#### AC POWER & DATA CONNECTIVITY SOLUTION

M-POWER-4T-SAAV-BZAB

# Distributed by

Mormax Company, Inc.

914-699-0101

TOP

1.381" (35.082mm)

sales@mormax.com mormax.com

8 Westchester Plaza Elmsford, NY 10523

Specs: **Modules/Ports:** USB-C (25W High Speed Charging Port)