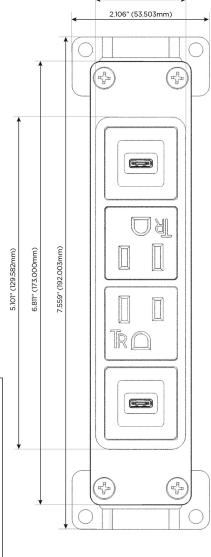

# **Module/Port Options:**

- **Tamper Resistant AC Receptacle**
- USB-A & USB-C (20W)
- Double USB-A (Fast Charging Ports 18W)
- **HDMI**
- CAT 6
- **RJ 12**
- Switched AC
- 3-Way Switch (Low Voltage)
- V USB-C (45W High Speed Charging Port)
- USB-C (25W High Speed Charging Port)
- R Switched AC (Rocker Switch)
- D Dimmer Switch

**Tamper Resistant AC Receptacle** 

USB-C (45W High Speed Charging Port)