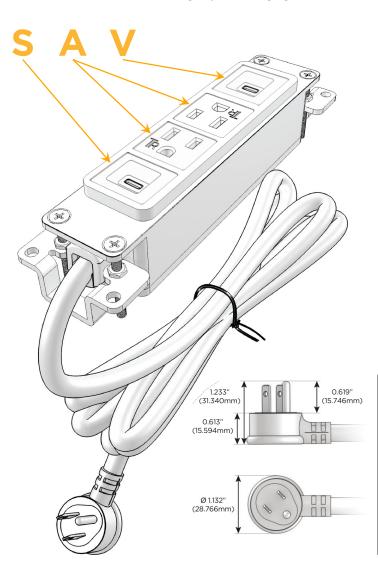

## Plug:

Supplied with Low Profile Flat 45° Angle 120 VAC Plug

Optional Standard Straight 120 VAC Plug

Optional Straight 120 VAC Pass-through Plug

- CLEAN, COMPACT DESIGN
- **STREAMLINED**
- **LOW PROFILE**
- SIDE-EXITING CORDS
- **PLUG & PLAY**
- 6' AC CORD & PLUG (FLAT PLUG STANDARD)
- **CUSTOMIZABLE CONFIGURATIONS AND FINISHES**
- **UL LISTED FOR MOUNTING IN FURNITURE**
- 15A