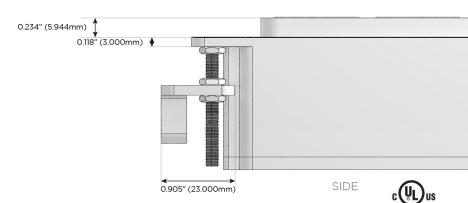

d Charging Port)
- R Switched AC (Rocker Switch)
- D Dimmer Switch

#### Plug:

Supplied with Low Profile Flat 45° Angle 120 VAC Plug

Optional Standard Straight 120 VAC Plug

Optional Straight 120 VAC Pass-through Plug

- CLEAN, COMPACT DESIGN
- STREAMLINED
- LOW PROFILE
- SIDE-EXITING CORDS
- PLUG & PLAY
- 6' AC CORD & PLUG (FLAT PLUG STANDARD)
- CUSTOMIZABLE CONFIGURATIONS AND FINISHES
- UL LISTED FOR MOUNTING IN FURNITURE
- 15A





#### AC POWER & DATA CONNECTIVITY SOLUTION

M-POWER-4T-SAAV-BZ5AB

Specs:

# Distributed by

MORMAX

Mormax Company, Inc.

8 Westchester Plaza

Elmsford, NY 10523

abla

914-699-0101

sales@mormax.com
mormax.com

TOP

## Modules/Ports:

S USB-C (25W High Speed Charging Port)

A Tamper Resistant AC Receptacle

V USB-C (45W High Speed Charging Port)