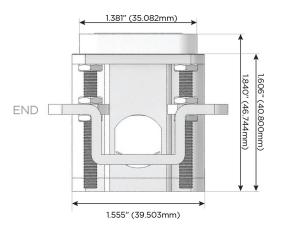

eed Charging Port)
- R Switched AC (Rocker Switch)
- D Dimmer Switch

#### Plug:

Supplied with Low Profile Flat 45° Angle 120 VAC Plug

Optional Standard Straight 120 VAC Plug

Optional Straight 120 VAC Pass-through Plug

- CLEAN, COMPACT DESIGN
- STREAMLINED
- LOW PROFILE
- SIDE-EXITING CORDS
- PLUG & PLAY
- 6' AC CORD & PLUG (FLAT PLUG STANDARD)
- CUSTOMIZABLE CONFIGURATIONS AND FINISHES
- UL LISTED FOR MOUNTING IN FURNITURE
- 15A





#### AC POWER & DATA CONNECTIVITY SOLUTION

M-POWER-4T-SAAV-BZ5AB

Specs:

# Distributed by

MORMAX

Mormax Company, Inc.

8 Westchester Plaza

Elmsford, NY 10523

abla

914-699-0101

sales@mormax.com
mormax.com

TOP

## Modules/Ports:

S USB-C (25W High Speed Charging Port)

A Tamper Resistant AC Receptacle

V USB-C (45W High Speed Charging Port)