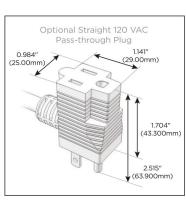

#### Plug:

Supplied with Low Profile Flat 45° Angle 120 VAC Plug

Optional Standard Straight 120 VAC Plug

Optional Straight 120 VAC Pass-through Plug

- CLEAN, COMPACT DESIGN
- STREAMLINED
- LOW PROFILE
- SIDE-EXITING CORDS
- PLUG & PLAY
- 6' AC CORD & PLUG (FLAT PLUG STANDARD)
- CUSTOMIZABLE CONFIGURATIONS AND FINISHES
- UL LISTED FOR MOUNTING IN FURNITURE
- 15A