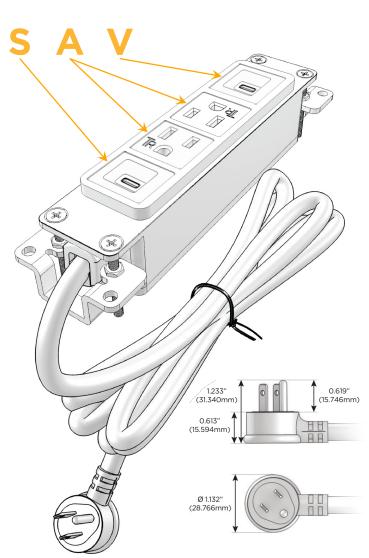

#### Plug:

Supplied with Low Profile Flat 45° Angle 120 VAC Plug

Optional Standard Straight 120 VAC Plug

Optional Straight 120 VAC Pass-through Plug

- CLEAN, COMPACT DESIGN
- STREAMLINED
- LOW PROFILE
- SIDE-EXITING CORDS
- PLUG & PLAY
- 6' AC CORD & PLUG (FLAT PLUG STANDARD)
- CUSTOMIZABLE CONFIGURATIONS AND FINISHES
- UL LISTED FOR MOUNTING IN FURNITURE
- 15A

## Modules/Ports:

S USB-C (25W High Speed Charging Port)

A Tamper Resistant AC Receptacle

V USB-C (45W High Speed Charging Port)