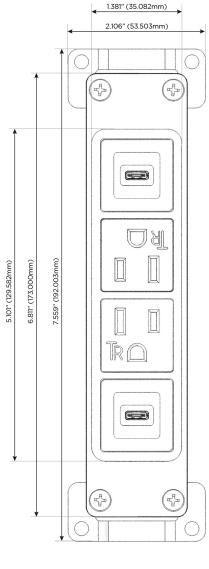

## Modules/Ports:

S USB-C (25W High Speed Charging Port)

A Tamper Resistant AC Receptacle

V USB-C (45W High Speed Charging Port)