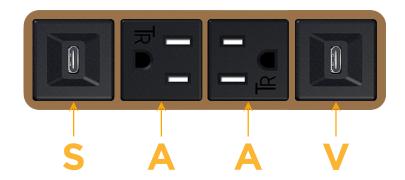

## Modules/Ports:

S USB-C (25W High Speed Charging Port)

A Tamper Resistant AC Receptacle

V USB-C (45W High Speed Charging Port)