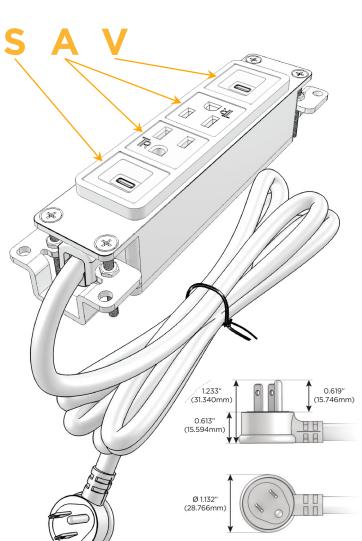

# Plug:

Supplied with Low Profile Flat 45° Angle 120 VAC Plug

Optional Standard Straight 120 VAC Plug

Optional Straight 120 VAC Pass-through Plug

- CLEAN, COMPACT DESIGN
- STREAMLINED
- LOW PROFILE
- SIDE-EXITING CORDS
- PLUG & PLAY
- 6' AC CORD & PLUG (FLAT PLUG STANDARD)
- CUSTOMIZABLE CONFIGURATIONS AND FINISHES
- UL LISTED FOR MOUNTING IN FURNITURE
- 15A

# Distributed by

Mormax Company, Inc.
8 Westchester Plaza

Elmsford, NY 10523

914-699-0101

sales@mormax.com
mormax.com

TOP

Modules/Ports:

S USB-C (25W High Speed Charging Port)

A Tamper Resistant AC Receptacle

V USB-C (45W High Speed Charging Port)