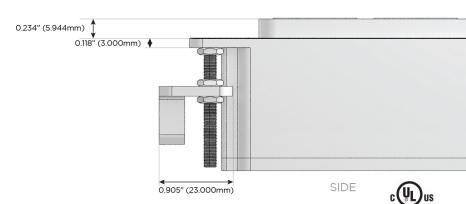

B-C (25W High Speed Charging Port)
- R Switched AC (Rocker Switch)
- D Dimmer Switch

# Plug:

Supplied with Low Profile Flat 45° Angle 120 VAC Plug

Optional Standard Straight 120 VAC Plug

Optional Straight 120 VAC Pass-through Plug

- CLEAN, COMPACT DESIGN
- STREAMLINED
- LOW PROFILE
- SIDE-EXITING CORDS
- PLUG & PLAY
- 6' AC CORD & PLUG (FLAT PLUG STANDARD)
- CUSTOMIZABLE CONFIGURATIONS AND FINISHES
- UL LISTED FOR MOUNTING IN FURNITURE
- 15A





#### AC POWER & DATA CONNECTIVITY SOLUTION

M-POWER-4T-SAAV-BZ5AAB

Specs:

# Distributed by



Mormax Company, Inc.
8 Westchester Plaza

Elmsford, NY 10523

914-699-0101

sales@mormax.com
mormax.com

TOP

Modules/Ports:

S USB-C (25W High Speed Charging Port)

A Tamper Resistant AC Receptacle

V USB-C (45W High Speed Charging Port)