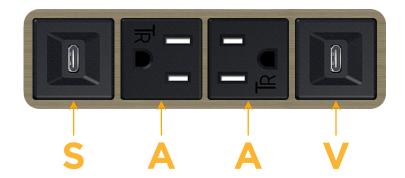

# Distributed by

Mormax Company, Inc.
8 Westchester Plaza

Elmsford, NY 10523

914-699-0101

sales@mormax.com
mormax.com

TOP

Modules/Ports:

S USB-C (25W High Speed Charging Port)

A Tamper Resistant AC Receptacle

V USB-C (45W High Speed Charging Port)