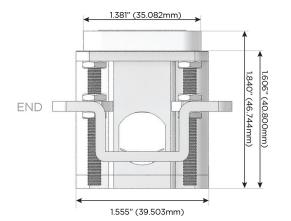

USB-C (25W High Speed Charging Port)
- R Switched AC (Rocker Switch)
- D Dimmer Switch

# Plug:

Supplied with Low Profile Flat 45° Angle 120 VAC Plug

Optional Standard Straight 120 VAC Plug

Optional Straight 120 VAC Pass-through Plug

- CLEAN, COMPACT DESIGN
- STREAMLINED
- LOW PROFILE
- SIDE-EXITING CORDS
- PLUG & PLAY
- 6' AC CORD & PLUG (FLAT PLUG STANDARD)
- CUSTOMIZABLE CONFIGURATIONS AND FINISHES
- UL LISTED FOR MOUNTING IN FURNITURE
- 15A





#### AC POWER & DATA CONNECTIVITY SOLUTION

M-POWER-4T-SAAV-BZ5AAB

Specs:

# Distributed by



Mormax Company, Inc.
8 Westchester Plaza

Elmsford, NY 10523

914-699-0101

sales@mormax.com
mormax.com

TOP

Modules/Ports:

S USB-C (25W High Speed Charging Port)

A Tamper Resistant AC Receptacle

V USB-C (45W High Speed Charging Port)