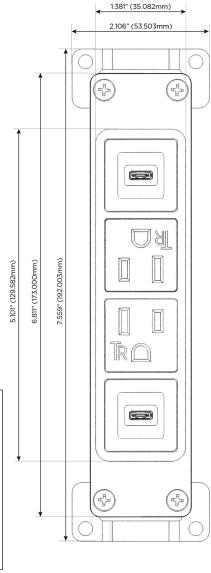

# Distributed by

Mormax Company, Inc.
8 Westchester Plaza

Elmsford, NY 10523

914-699-0101

sales@mormax.com
mormax.com

TOP

Modules/Ports:

S USB-C (25W High Speed Charging Port)

A Tamper Resistant AC Receptacle

V USB-C (45W High Speed Charging Port)