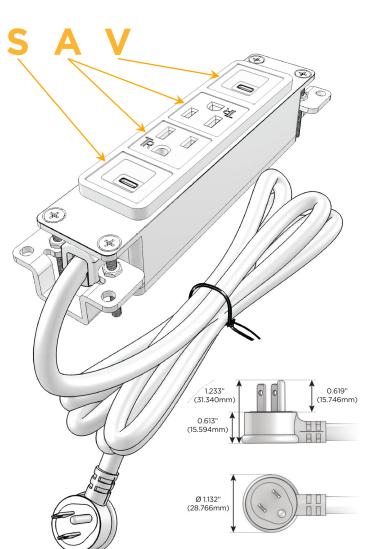

#### Plug:

Supplied with Low Profile Flat 45° Angle 120 VAC Plug

Optional Standard Straight 120 VAC Plug

Optional Straight 120 VAC Pass-through Plug

- CLEAN, COMPACT DESIGN
- **STREAMLINED**
- **LOW PROFILE**
- SIDE-EXITING CORDS
- **PLUG & PLAY**
- 6' AC CORD & PLUG (FLAT PLUG STANDARD)
- **CUSTOMIZABLE CONFIGURATIONS AND FINISHES**
- **UL LISTED FOR MOUNTING IN FURNITURE**
- 15A

## Specs: Modules/Ports:

S USB-C (25W High Speed Charging Port)

A Tamper Resistant AC Receptacle

V USB-C (45W High Speed Charging Port)