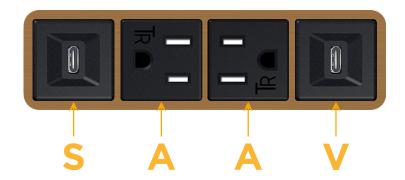

## Specs: Modules/Ports:

S USB-C (25W High Speed Charging Port)

A Tamper Resistant AC Receptacle

V USB-C (45W High Speed Charging Port)