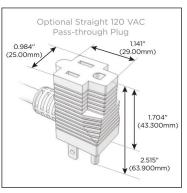

#### Plug:

Supplied with Low Profile Flat 45° Angle 120 VAC Plug

Optional Standard Straight 120 VAC Plug

Optional Straight 120 VAC Pass-through Plug

- CLEAN, COMPACT DESIGN
- **STREAMLINED**
- **LOW PROFILE**
- SIDE-EXITING CORDS
- **PLUG & PLAY**
- 6' AC CORD & PLUG (FLAT PLUG STANDARD)
- **CUSTOMIZABLE CONFIGURATIONS AND FINISHES**
- **UL LISTED FOR MOUNTING IN FURNITURE**
- 15A