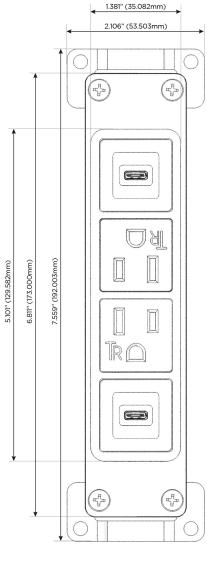

#### **Module/Port Options:**

- **Tamper Resistant AC Receptacle**
- USB-A & USB-C (20W)
- Double USB-A (Fast Charging Ports 18W)
- **HDMI**
- CAT 6
- **RJ 12**
- Switched AC
- 3-Way Switch (Low Voltage)
- V USB-C (45W High Speed Charging Port)
- USB-C (25W High Speed Charging Port)
- R Switched AC (Rocker Switch)
- D Dimmer Switch

## Specs: Modules/Ports:

S USB-C (25W High Speed Charging Port)

A Tamper Resistant AC Receptacle

V USB-C (45W High Speed Charging Port)